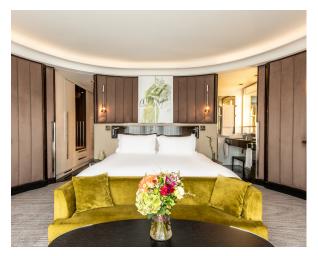

### A TIMELESS BLEND OF FRENCH FLEGANCE AND MODERN LUXURY

Luxury Room

Sofitel Frankfurt Opera, located opposite the Old Opera, features timeless architecture inspired by 17th- and 18th-century French townhouses. It is just moments away from the city center, financial district, and luxury shopping.

Our Superior rooms, starting at 36 m², offer stunning views of the Old Opera, atrium, or park. Suites range from 50 to 120 m², while the Presidential Suite boasts a 130 m² private terrace with skyline views. Each room includes specially designed artwork honoring Goethe, Sofitel MyBed™, modern sound systems, and luxury Diptyque@ amenities.