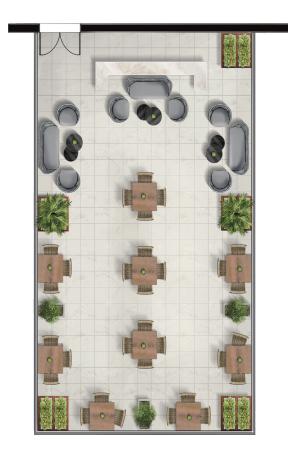

For celebrations we create magical memories. Whether it's a dream wedding, milestone anniversary, or a glittering soirée, we offer flawless service, sophisticated menus, and luxurious venues. Host your wedding in Le Marais Ballroom or on our breathtaking 6th-floor Roof Terrace with views of Frankfurt's iconic skyline. The terrace is the perfect venue for a summer wedding.

For intimate occasions, our Private Dining Room in Restaurant Schönemann offers an elegant space for up to 16 guests with personalized menus and exquisite ambience.

Our dedicated Events team will handle every detail, from cuisine to décor, ensuring your event is unforgettable.