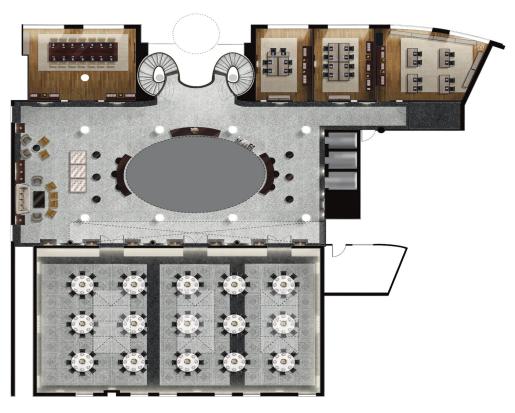

Our grand Le Marais Ballroom is the crown jewel, with a stunning glass ceiling and 320sqm of space. It's perfect for conferences for 200 or banquets for up to 180 people, and can be divided for more intimate gatherings.

## Meeting Room Capacity

| MEETING ROOMS       | SURFACE M <sup>2</sup> | HEIGHT<br>M | CLASS-<br>ROOM | THEATER | U-SHAPE | BOARD-<br>ROOM | BANQUET | CABARET | RECEP-<br>TION |
|---------------------|------------------------|-------------|----------------|---------|---------|----------------|---------|---------|----------------|
| LE MARAIS           | 320                    | 4           | 160            | 200     | 75      | 80             | 180     | 126     | -              |
| LE MARAIS 1         | 131                    | 4           | 60             | 110     | 33      | 40             | 60      | 42      | -              |
| LE MARAIS 2         | 93                     | 4           | 40             | 85      | 31      | 28             | 40      | 28      | -              |
| LE MARAIS 3         | 94                     | 4           | 40             | 85      | 30      | 28             | 40      | 28      | -              |
| LE MARAIS 1+2       | 223                    | 4           | 86             | 185     | 51      | 74             | 100     | 70      | -              |
| LE MARAIS 2+3       | 189                    | 4           | 85             | 146     | 38      | 36             | 90      | 60      | -              |
| SAINT-HONORÉ        | 60                     | 2.5         | -              | -       | -       | 14             | -       | -       | -              |
| SAINT-GERMAIN       | 30                     | 2.5         | 12             | 20      | 9       | 14             | 10      | 7       | -              |
| QUARTIER LATIN      | 32                     | 2.5         | 12             | 20      | 9       | 14             | 10      | 7       | -              |
| ILE-SAINT-LOUIS     | 53                     | 2.5         | 25             | 46      | 18      | 18             | 30      | 21      | -              |
| MEZZANINE           | 333                    | 3           | -              | _       | -       | -              | -       | -       | -              |
| PRIVATE DINING ROOM | -                      | -           | _              | _       | -       | -              | 16      | _       |                |
| SCHÖNEMANN TERRACE  | -                      | -           | -              | -       | -       | -              | 60      | -       | 60             |
| ROOFTOP TERRACE     | -                      | -           | -              | -       | -       | -              | -       | -       | 60             |