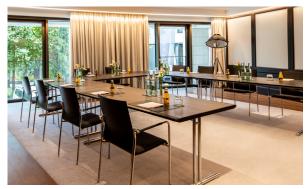

Ile Saint Louis Meeting Room

### WHERE BUSINESS MEETS CELEBRATION

Host your next business meeting or conference, where elegance meets functionality. Our modern meeting rooms, named after Parisian neighborhoods, offer inspiring settings with natural light and park views. Our exclusive Saint-Honoré boardroom evokes a Parisian library, ideal for high-powered discussions of up to 14 guests. For larger meetings, the bright Quartier Latin accommodates up to 20, while Île Saint-Louis offers an elegant space for 46 guests overlooking gardens. Why not conclude your meeting with a drinks reception on our Schönemann Terrace on the Opera Square?