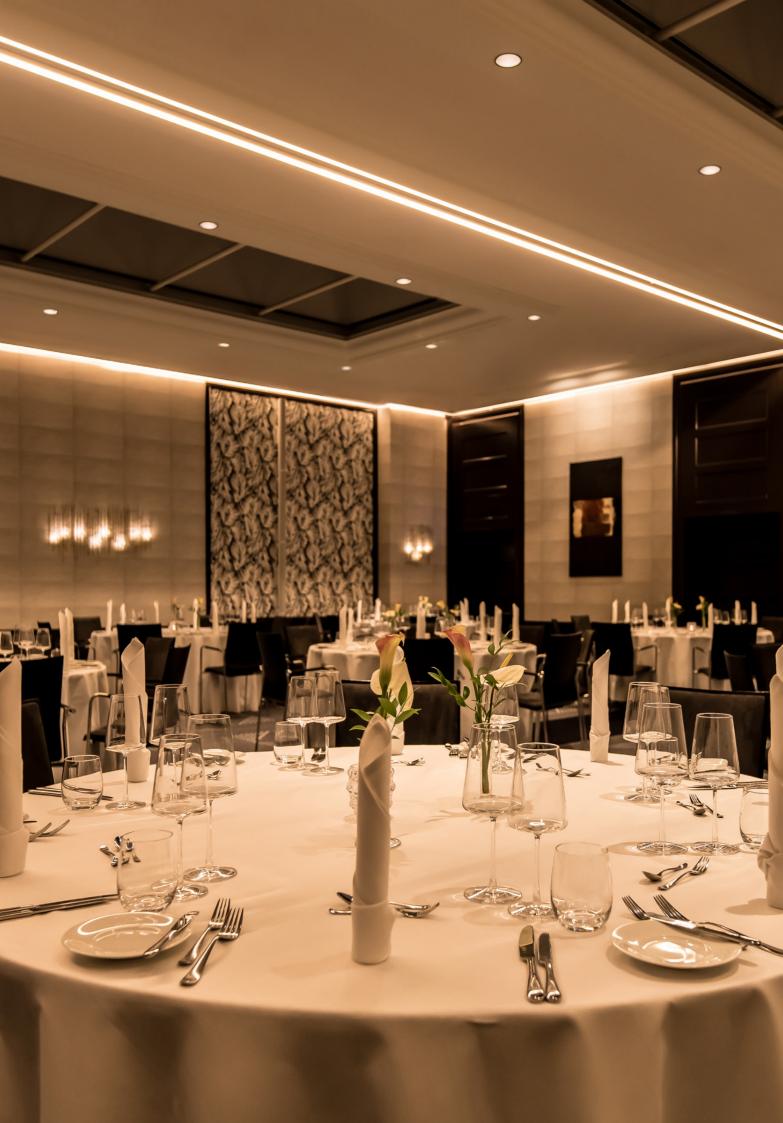

Dine at Restaurant Schönemann, which offers German cuisine with French accents in a casual bistronomique style. Lili's Bar provides creative cocktails and bar food, transitioning from a lounge by day to a classic bar in the evening. Enjoy Goethe-inspired cocktails or afternoon pâtisseries and coffee.

For intimate occasions, our Private Dining Room in Restaurant Schönemann offers an elegant space for up to 16 guests with personalized menus and exquisite ambience.

Our dedicated Events team will handle every detail, from cuisine to décor, ensuring your event is unforgettable.