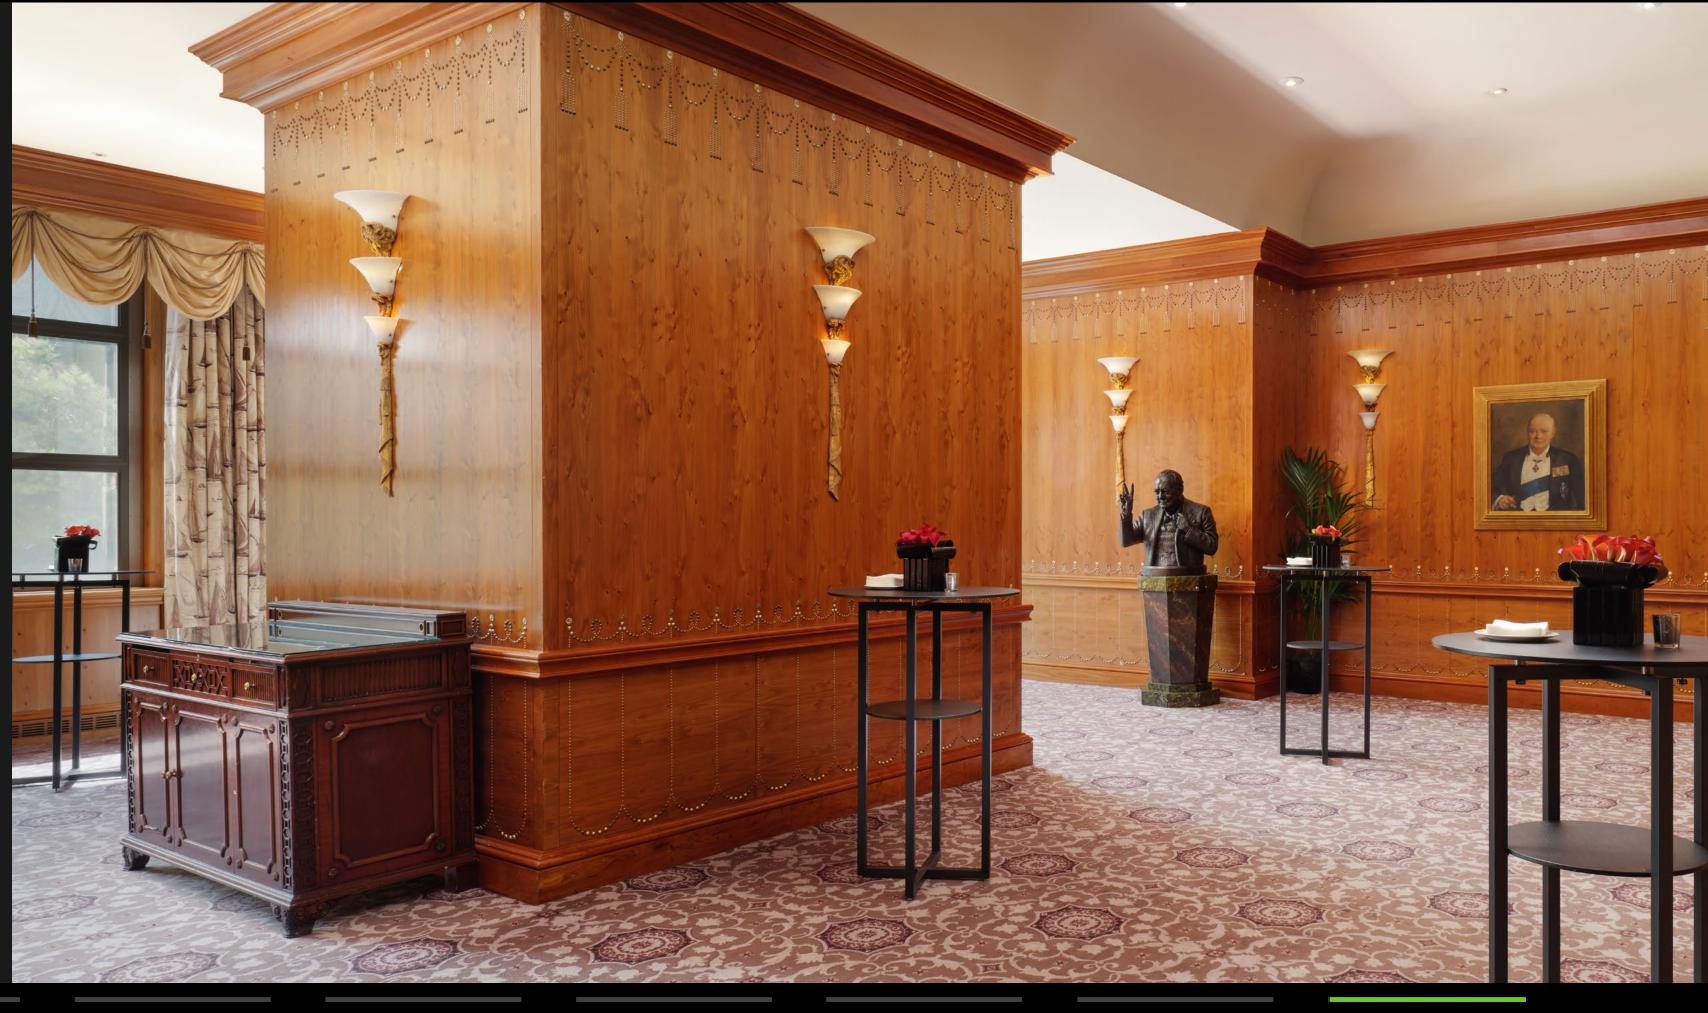

### GONDOLIERS

With its painted decorative panels, delightful murals of eighteenth-century Venetian life, silvered mirrors, and gilded mirrored sconces; the Gondoliers private dining room is an elegant and charming backdrop to cocktail parties, private afternoon teas, and business meetings. The room's understated grandeur also adds lustre to special dining occasions.