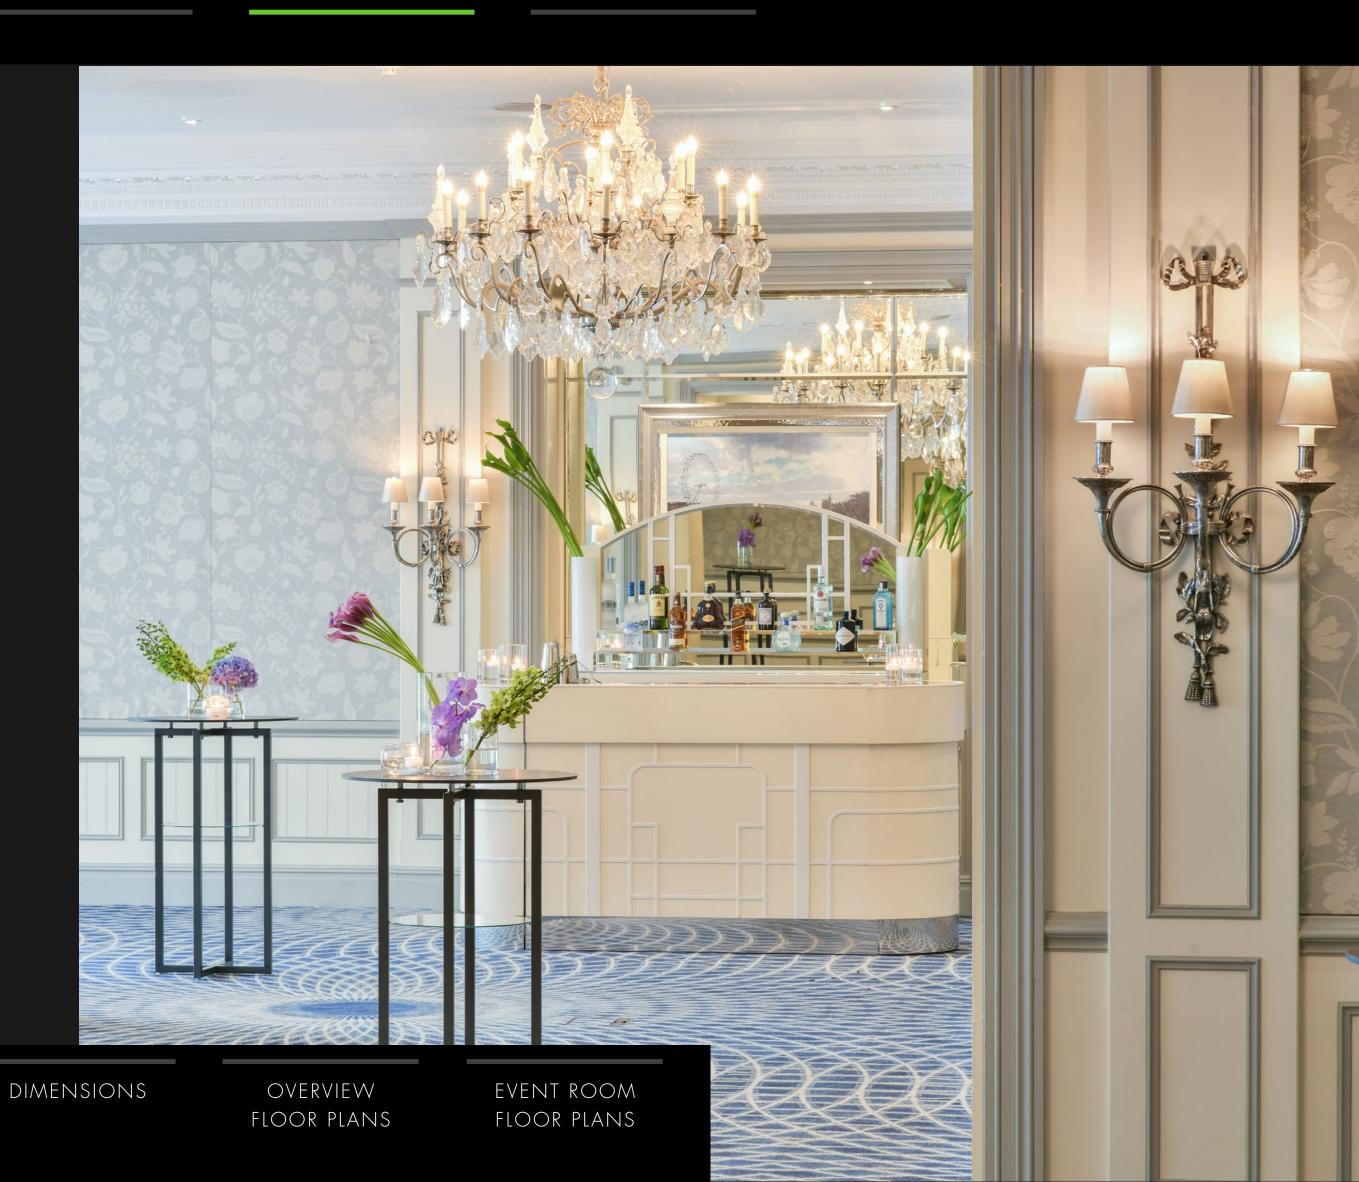

### RIVER ROOM

With a view over Embankment Gardens towards the Thames, and a fresh light interior, the double-height River Room is both a delightfully bright daytime venue, and a sophisticated and elegant evening space. A large central archway between the two halves of the room offers flexibility in configuring this space, with concealed floor-to-ceiling dividers offering an even more private experience if required. Combining elegant grandeur with intimacy and warmth, River Room is not only perfect for private dining and special parties but also acts as a spacious and stylish wedding reception room for larger events taking place in Lancaster Ballroom.

## SAVOY FLOWERS

The Savoy's creative floral design service are on hand to help plan every aspect of your event down to the very last floral detail, from an exquisite bouquet to an elaborate display.