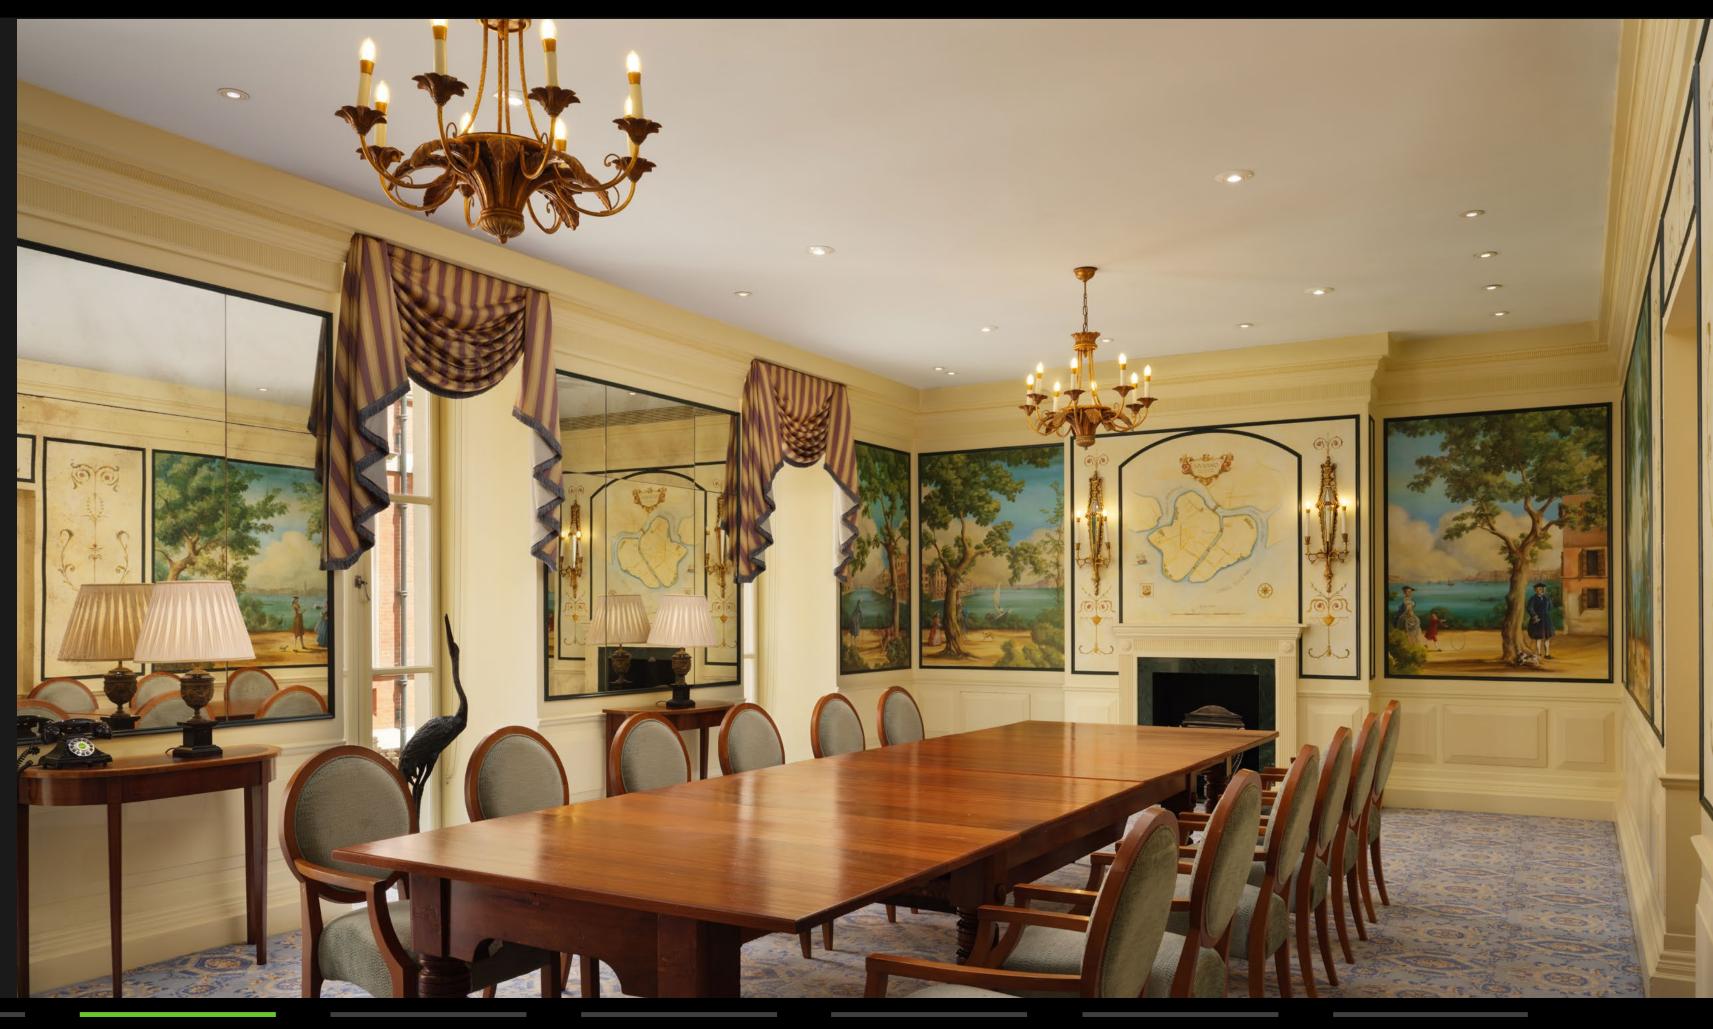

## PRINCESS IDA AND PATIENCE

Looking across Embankment Gardens towards the River Thames and with an excellent view of the iconic Westminster Bridge, this gracious Edwardian-style private dining room in London can be configured in a variety of layouts, making it ideally suited for small to medium sized lunches or receptions, a cocktail party or private afternoon tea, and formal or informal dining occasions. Princess Ida & Patience can be combined with the adjacent private room Pinafore, via a connecting door, if greater floorspace is necessary.

## PINAFORE

The most distinguished of The Savoy's original private dining rooms, Pinafore boasts a remarkable early example of an art deco interior. With its striking view across Embankment Gardens towards the River Thames, unique interior, and distinctive history, Pinafore offers the most memorable of locations for any event, personal or corporate, business or pleasure. It can be combined with the adjacent private room, Princess Ida & Patience, via a connecting door, if more space is required.