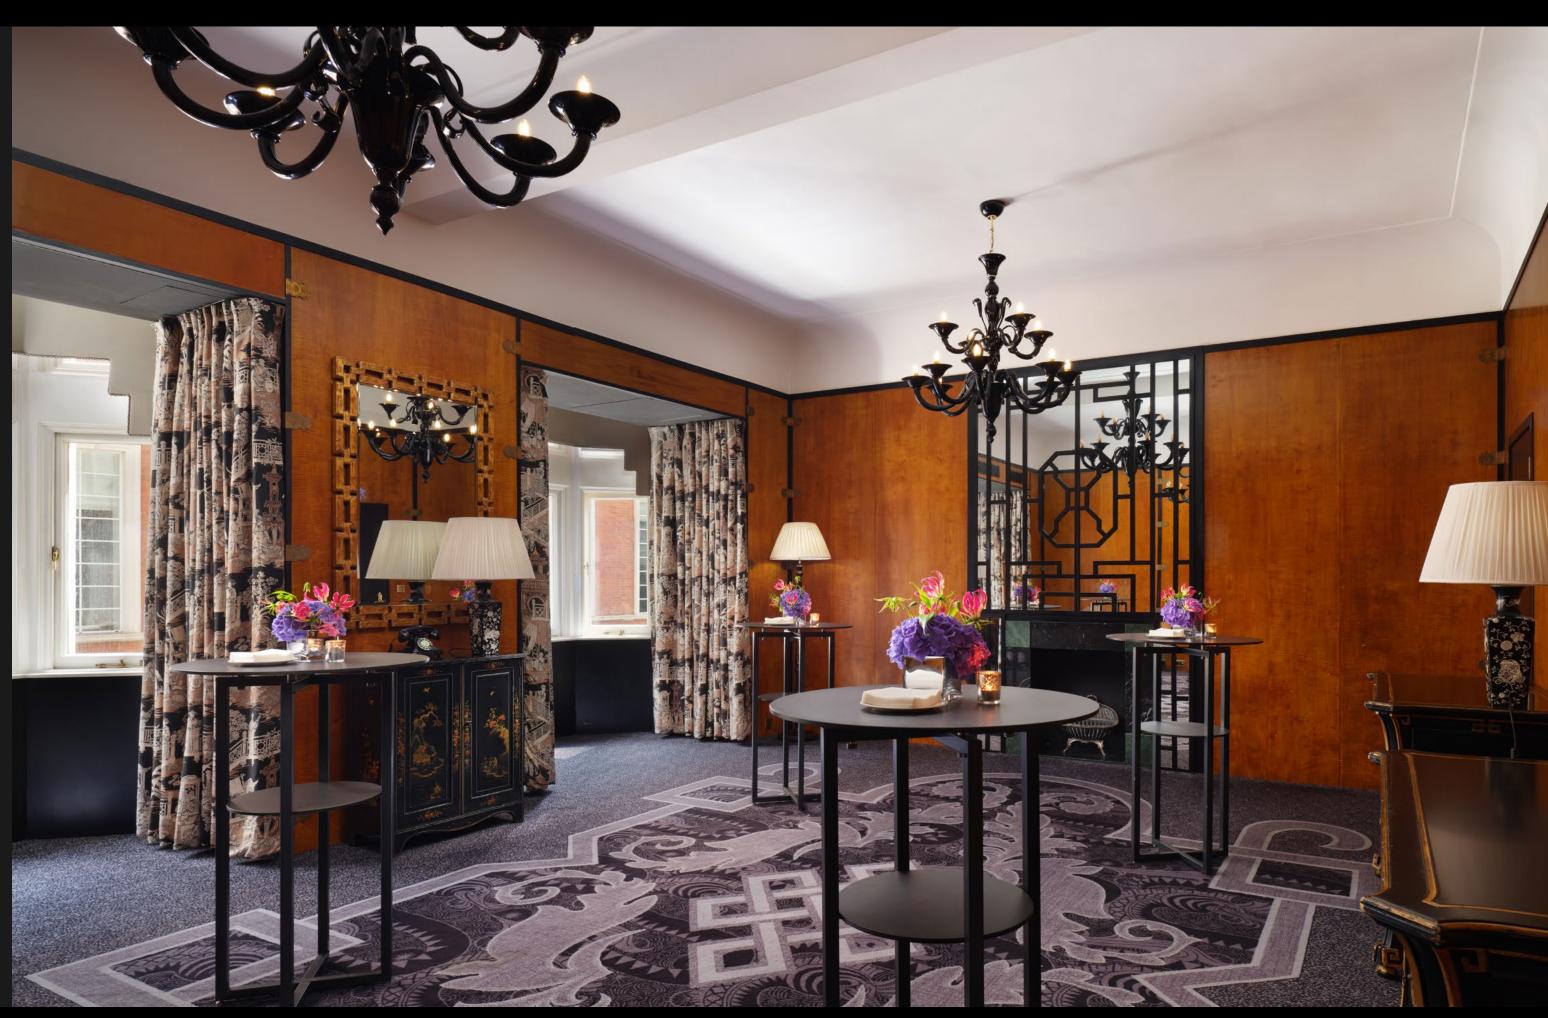

### GONDOLIERS

With its painted decorative panels, delightful murals of eighteenth-century Venetian life, silvered mirrors, and gilded mirrored sconces; the Gondoliers private dining room is an elegant and charming backdrop to cocktail parties, private afternoon teas, and business meetings. The room's understated grandeur also adds lustre to special dining occasions.