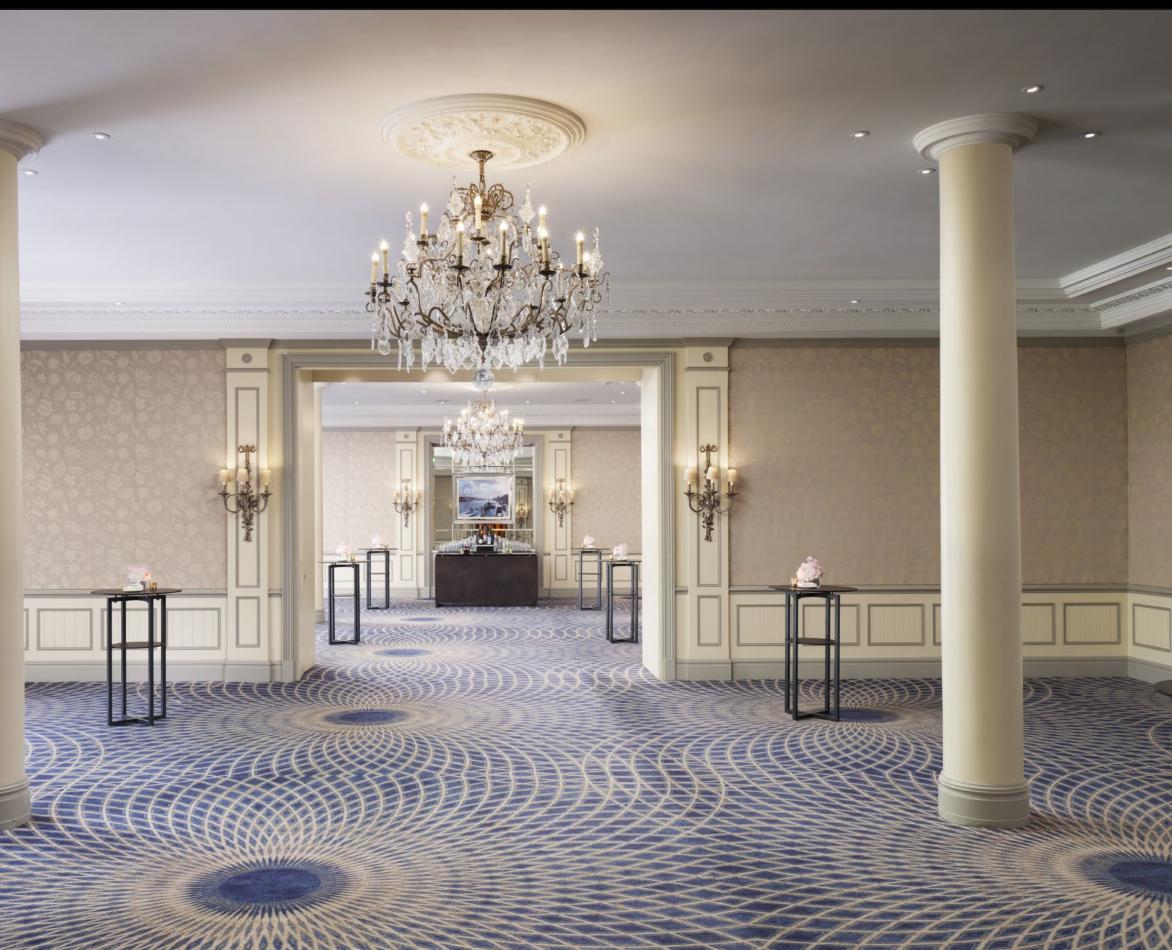

## ABRAHAM LINCOLN AND MANHATTAN ROOMS

The elegant high-ceilinged Edwardian-style Abraham Lincoln room has the distinction of being the original banqueting room at The Savoy. Used alone, the room is the perfect size for business luncheons, conferences, formal dinners and dinner dances; the ideal space for banqueting in London.

The adjacent art deco Manhattan room is used frequently in conjunction with the Abraham Lincoln room, as a dedicated reception room. Both rooms benefit from their own private foyer and cloakrooms.

SEE ABRAHAM LINCOLN FLOORPLAN >

SEE MANHATTAN ROOMS FLOORPLAN >

lancaster ballroom

RIVER ROOM

Abraham Lincoln room GONDOLIERS