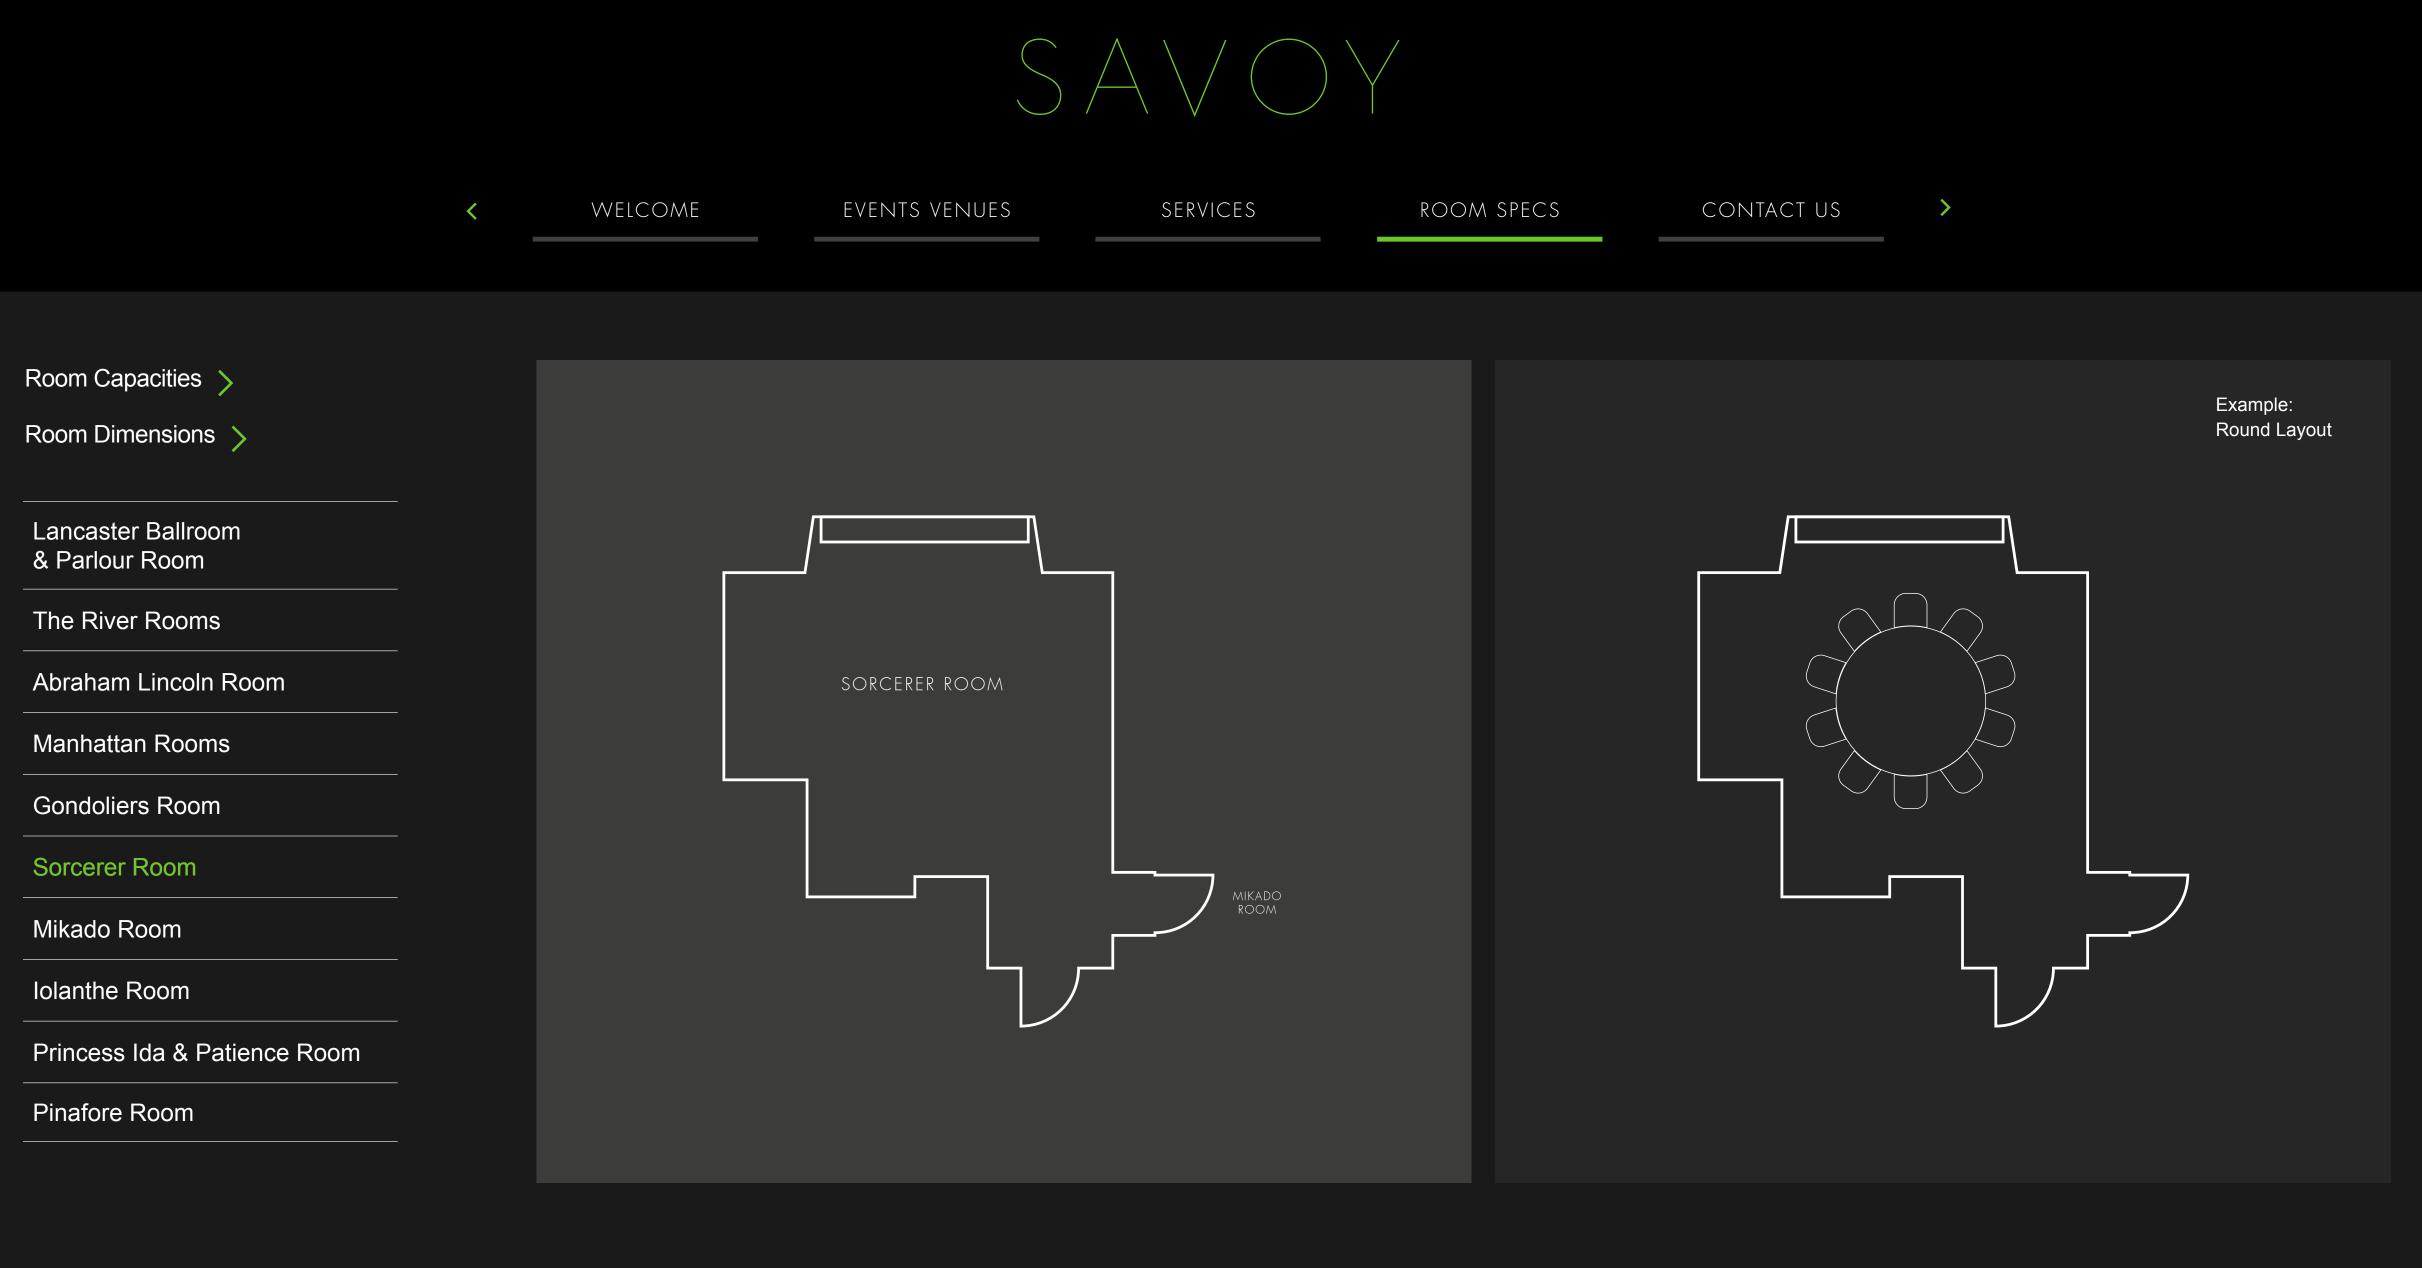

## SORCERER

The smallest and most intimate of The Savoy's private dining rooms, Sorcerer is perfect for both social and business lunches and dinners. It is frequently used as a reception area for Mikado to which it is connected.

With dramatic dark red walls and a unique and distinctive décor; Sorcerer is full of mystical character and charm.

see floorplan >

LANCASTER BALLROOM RIVER ROOM

ABRAHAM LINCOLN ROOM GONDOLIERS