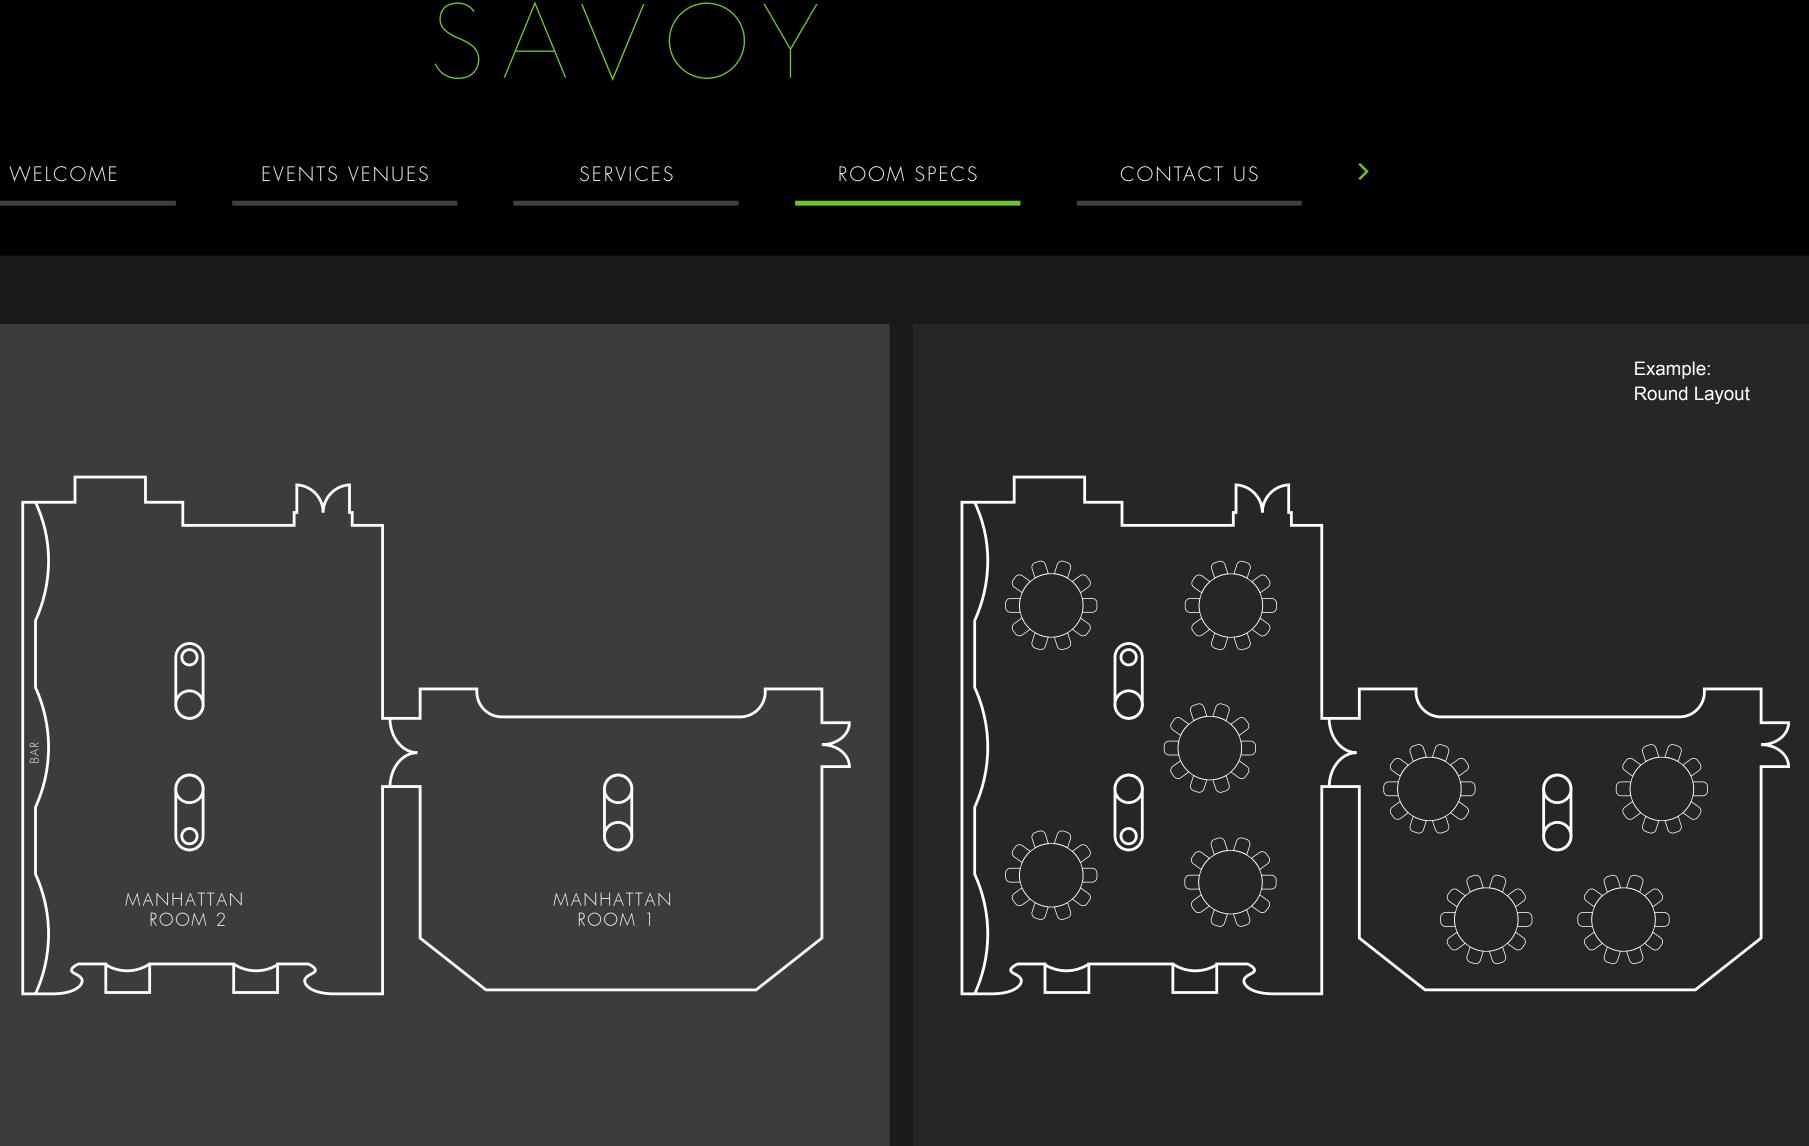

## ABRAHAM LINCOLN AND MANHATTAN ROOMS

The elegant high-ceilinged Edwardian-style Abraham Lincoln room has the distinction of being the original banqueting room at The Savoy. Used alone, the room is the perfect size for business luncheons, conferences, formal dinners and dinner dances; the ideal space for banqueting in London.

The adjacent art deco Manhattan room is used frequently in conjunction with the Abraham Lincoln room, as a dedicated reception room. Both rooms benefit from their own private foyer and cloakrooms.

SEE ABRAHAM LINCOLN FLOORPLAN >

SEE MANHATTAN ROOMS FLOORPLAN >

lancaster ballroom

RIVER ROOM

Abraham Lincoln room GONDOLIERS