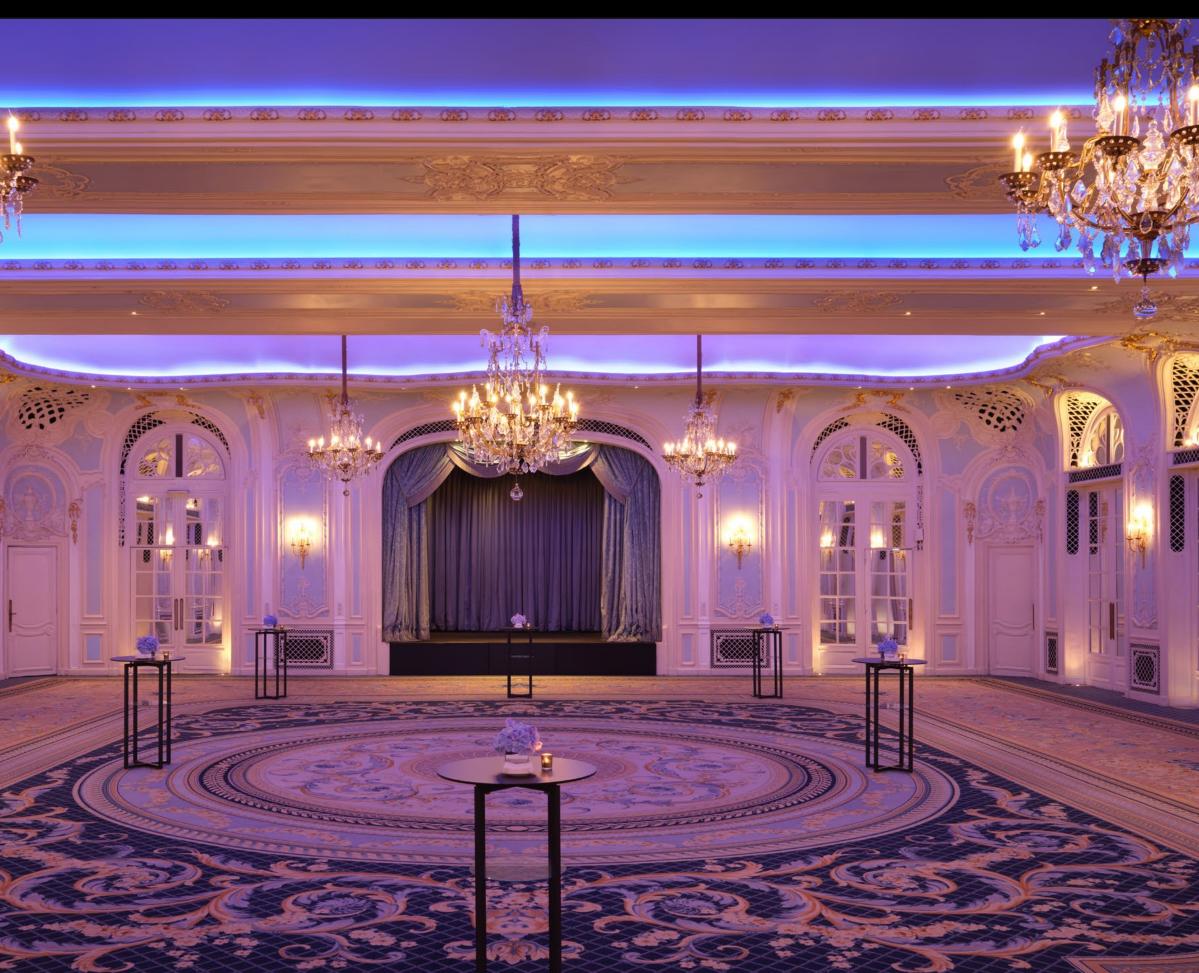

## LANCASTER BALLROOM AND PARLOUR ROOMS

Lancaster Ballroom at The Savoy is one of the largest, most glamorous, and most historic ballrooms in London. Named after the Duchy of Lancaster, and designed by French architect René Sergeant after an 18th century Parisian salon, it first opened in 1910, and still retains much of its original opulent Edwardian décor. This sizeable open space, with no internal pillars to spoil the view or the experience is one of London's prime spots for grand receptions, weddings, conferences, luncheons and dances. Uniquely in London, Lancaster Ballroom has its own stage, but the height and scale of this room lend themselves to imaginative temporary additional staging if required. Lancaster Ballroom is often used in conjunction with the adjoining Parlour Room.

### SEE FLOORPLAN >

lancaster ballroom RIVER ROOM

ABRAHAM LINCOLN ROOM GONDOLIERS