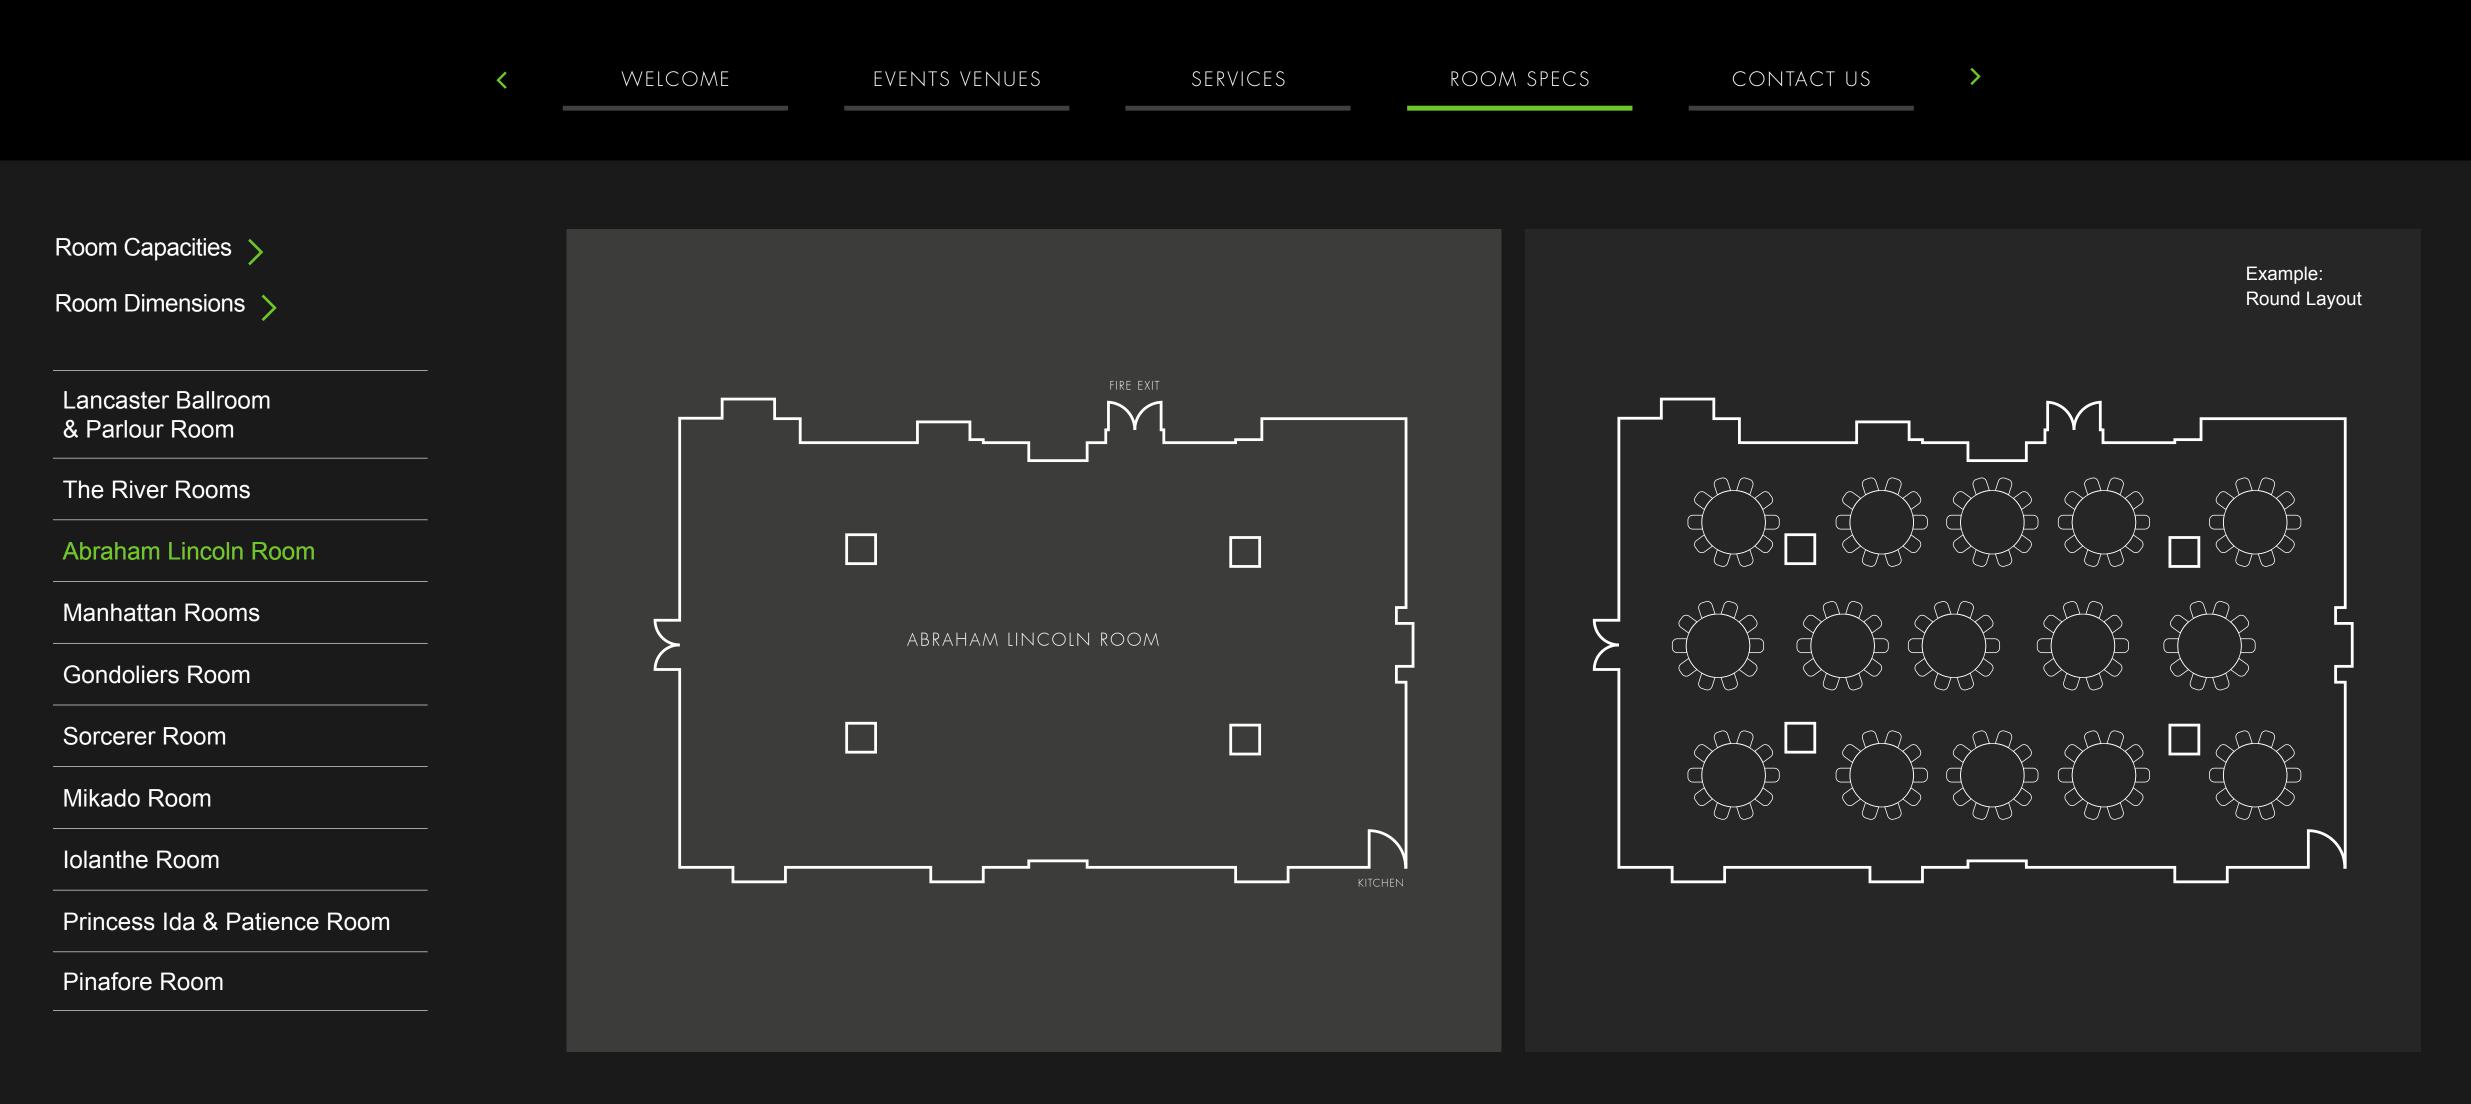

## ABRAHAM LINCOLN AND MANHATTAN ROOMS

The elegant high-ceilinged Edwardian-style Abraham Lincoln room has the distinction of being the original banqueting room at The Savoy. Used alone, the room is the perfect size for business luncheons, conferences, formal dinners and dinner dances; the ideal space for banqueting in London.

The adjacent art deco Manhattan room is used frequently in conjunction with the Abraham Lincoln room, as a dedicated reception room. Both rooms benefit from their own private foyer and cloakrooms.

SEE ABRAHAM LINCOLN FLOORPLAN >

room specs Introduction CAPACITIES

DIMENSIONS

overview Floor plans

Lancaster Ballroom & Parlour Room

The River Rooms

Abraham Lincoln Room

Manhattan Rooms

Gondoliers Room