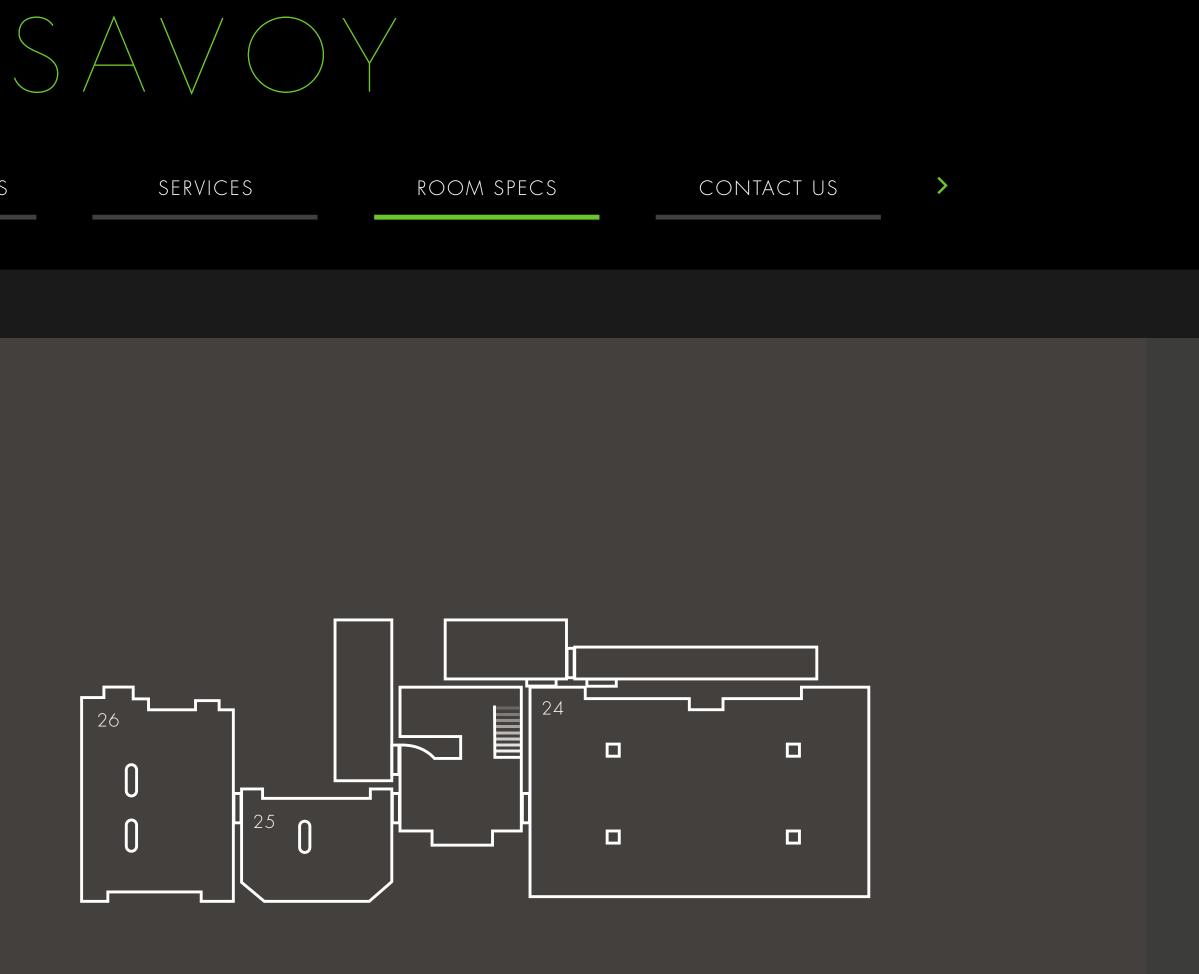

# SAVOY

 $\bigcirc$   $\bigcirc$  $\bigcirc$ 23  $\bigcirc$ 

DIMENSIONS

OVERVIEW FLOOR PLANS event room Floor plans ſ

|                                                                             | < | WELCOME | events venues | _  |
|-----------------------------------------------------------------------------|---|---------|---------------|----|
|                                                                             |   |         |               |    |
| Room Capacities >                                                           |   |         |               |    |
| Room Dimensions >                                                           |   |         |               |    |
| Ground Floor                                                                |   |         |               |    |
| Mezzanine                                                                   |   |         |               |    |
| River Level                                                                 |   |         |               |    |
| Lower Level                                                                 |   |         |               | 26 |
| 24. Abraham Lincoln Room                                                    |   |         |               |    |
| <ul><li>25. Manhattan Room (one)</li><li>26. Manhattan Room (two)</li></ul> |   |         |               |    |
|                                                                             |   |         |               | Lr |
|                                                                             |   |         |               |    |
|                                                                             |   |         |               |    |
|                                                                             |   |         |               |    |
|                                                                             |   |         |               |    |