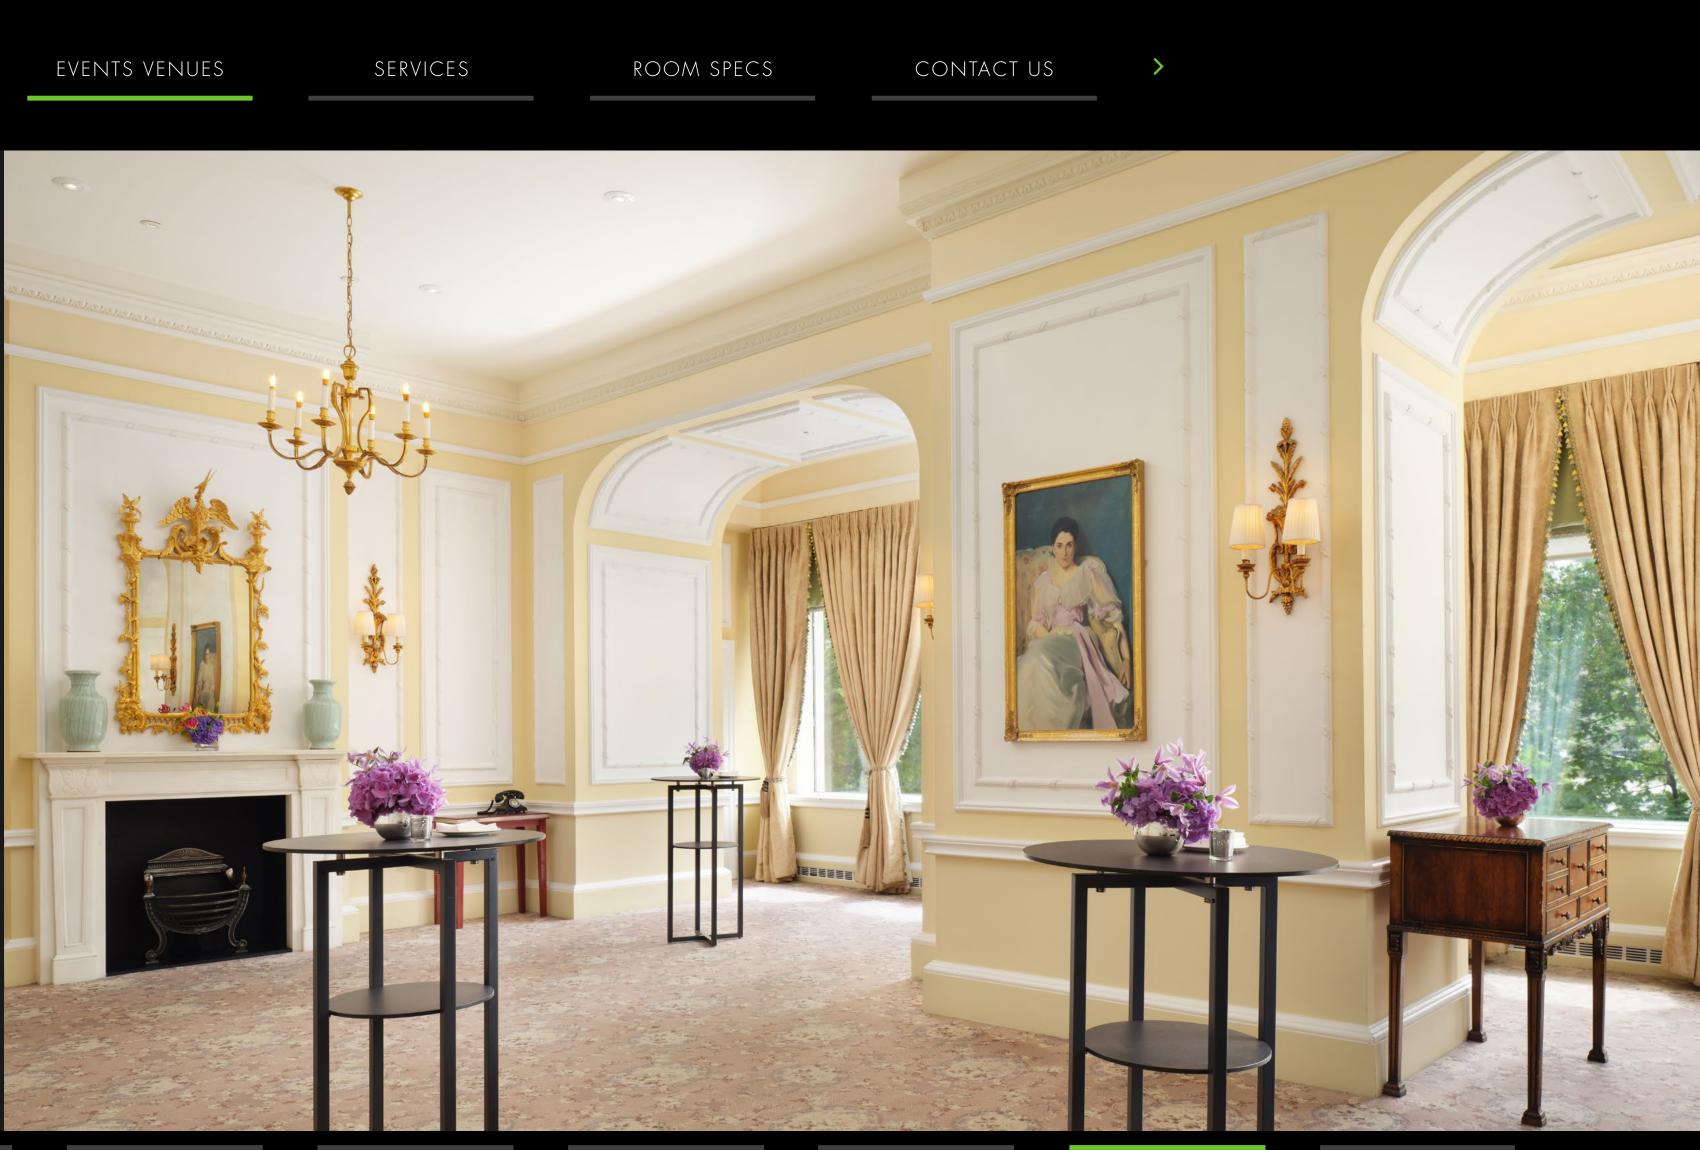

## PRINCESS IDA AND PATIENCE

Looking across Embankment Gardens towards the River Thames and with an excellent view of the iconic Westminster Bridge, this gracious Edwardian-style private dining room in London can be configured in a variety of layouts, making it ideally suited for small to medium sized lunches or receptions, a cocktail party or private afternoon tea, and formal or informal dining occasions. Princess Ida & Patience can be combined with the adjacent private room Pinafore, via a connecting door, if greater floorspace is necessary.

## PINAFORE

The most distinguished of The Savoy's original private dining rooms, Pinafore boasts a remarkable early example of an art deco interior. With its striking view across Embankment Gardens towards the River Thames, unique interior, and distinctive history, Pinafore offers the most memorable of locations for any event, personal or corporate, business or pleasure. It can be combined with the adjacent private room, Princess Ida & Patience, via a connecting door, if more space is required.