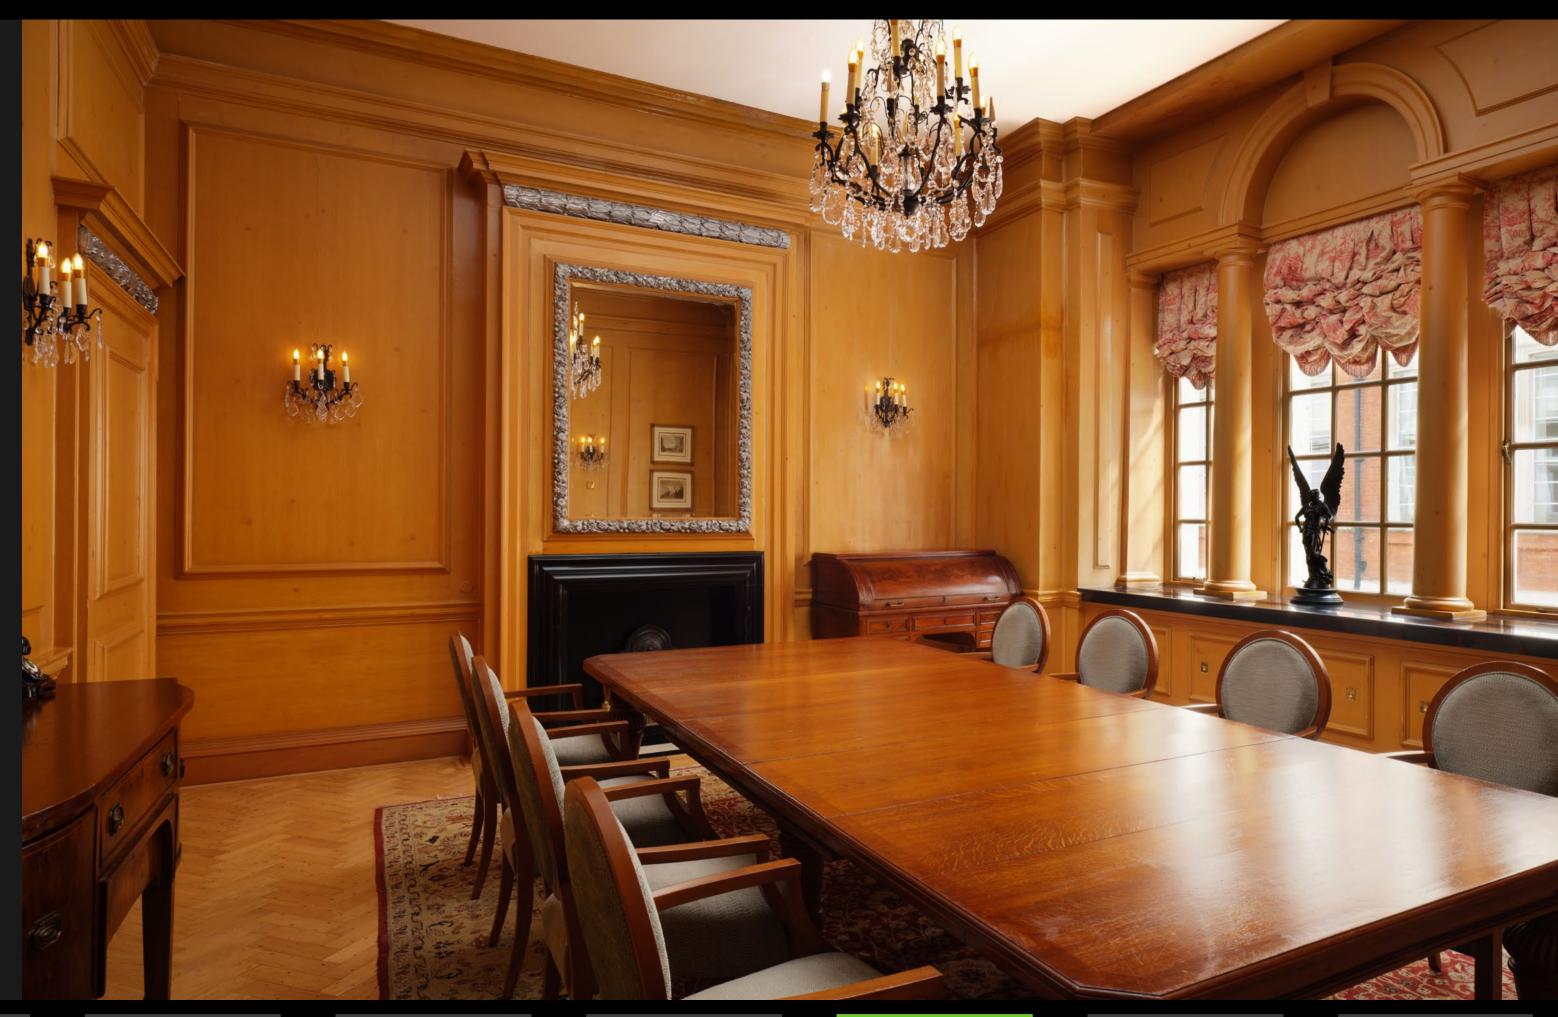

## ABRAHAM LINCOLN AND MANHATTAN ROOMS

The elegant high-ceilinged Edwardian-style Abraham Lincoln room has the distinction of being the original banqueting room at The Savoy. Used alone, the room is the perfect size for business luncheons, conferences, formal dinners and dinner dances; the ideal space for banqueting in London.

The adjacent art deco Manhattan room is used frequently in conjunction with the Abraham Lincoln room, as a dedicated reception room. Both rooms benefit from their own private foyer and cloakrooms.

SEE ABRAHAM LINCOLN FLOORPLAN >