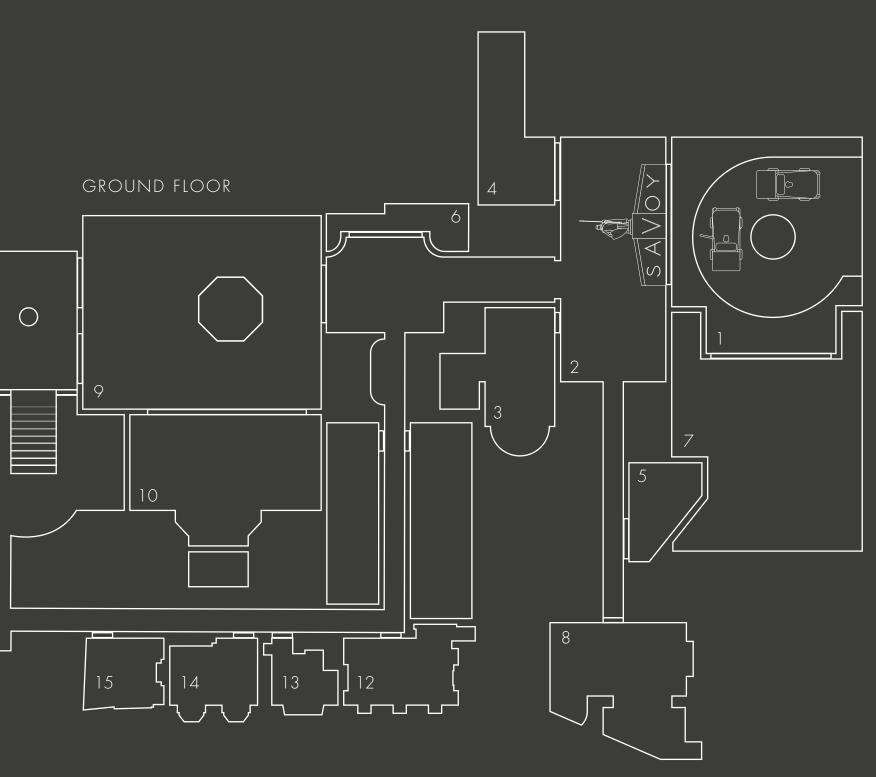

|                                                                                                                                                                                         | <                                                                                                                                                                                                                                                         | WELCOME | events venues |
|-----------------------------------------------------------------------------------------------------------------------------------------------------------------------------------------|-----------------------------------------------------------------------------------------------------------------------------------------------------------------------------------------------------------------------------------------------------------|---------|---------------|
|                                                                                                                                                                                         |                                                                                                                                                                                                                                                           |         |               |
| Room Capacities $ ightarrow$                                                                                                                                                            | •                                                                                                                                                                                                                                                         |         |               |
| Room Dimensions                                                                                                                                                                         | >                                                                                                                                                                                                                                                         |         |               |
| Ground Floor                                                                                                                                                                            |                                                                                                                                                                                                                                                           |         |               |
| Mezzanine                                                                                                                                                                               |                                                                                                                                                                                                                                                           |         |               |
| River Level                                                                                                                                                                             |                                                                                                                                                                                                                                                           |         |               |
| Lower Level                                                                                                                                                                             |                                                                                                                                                                                                                                                           |         |               |
| <ol> <li>Savoy Court</li> <li>Front Hall</li> <li>Reading Room</li> <li>Boodles</li> <li>1890</li> <li>1890</li> <li>Savoy Grill</li> <li>American Bar</li> <li>Thames Foyer</li> </ol> | <ol> <li>10. Beaufort Bar</li> <li>11. River Restaurant</li> <li>12. Gondoliers Room</li> <li>13. Sorcerer Room</li> <li>14. Mikado Room</li> <li>15. Iolanthe Room</li> <li>16. Princess Ida and<br/>Patience Room</li> <li>17. Pinafore Room</li> </ol> |         |               |