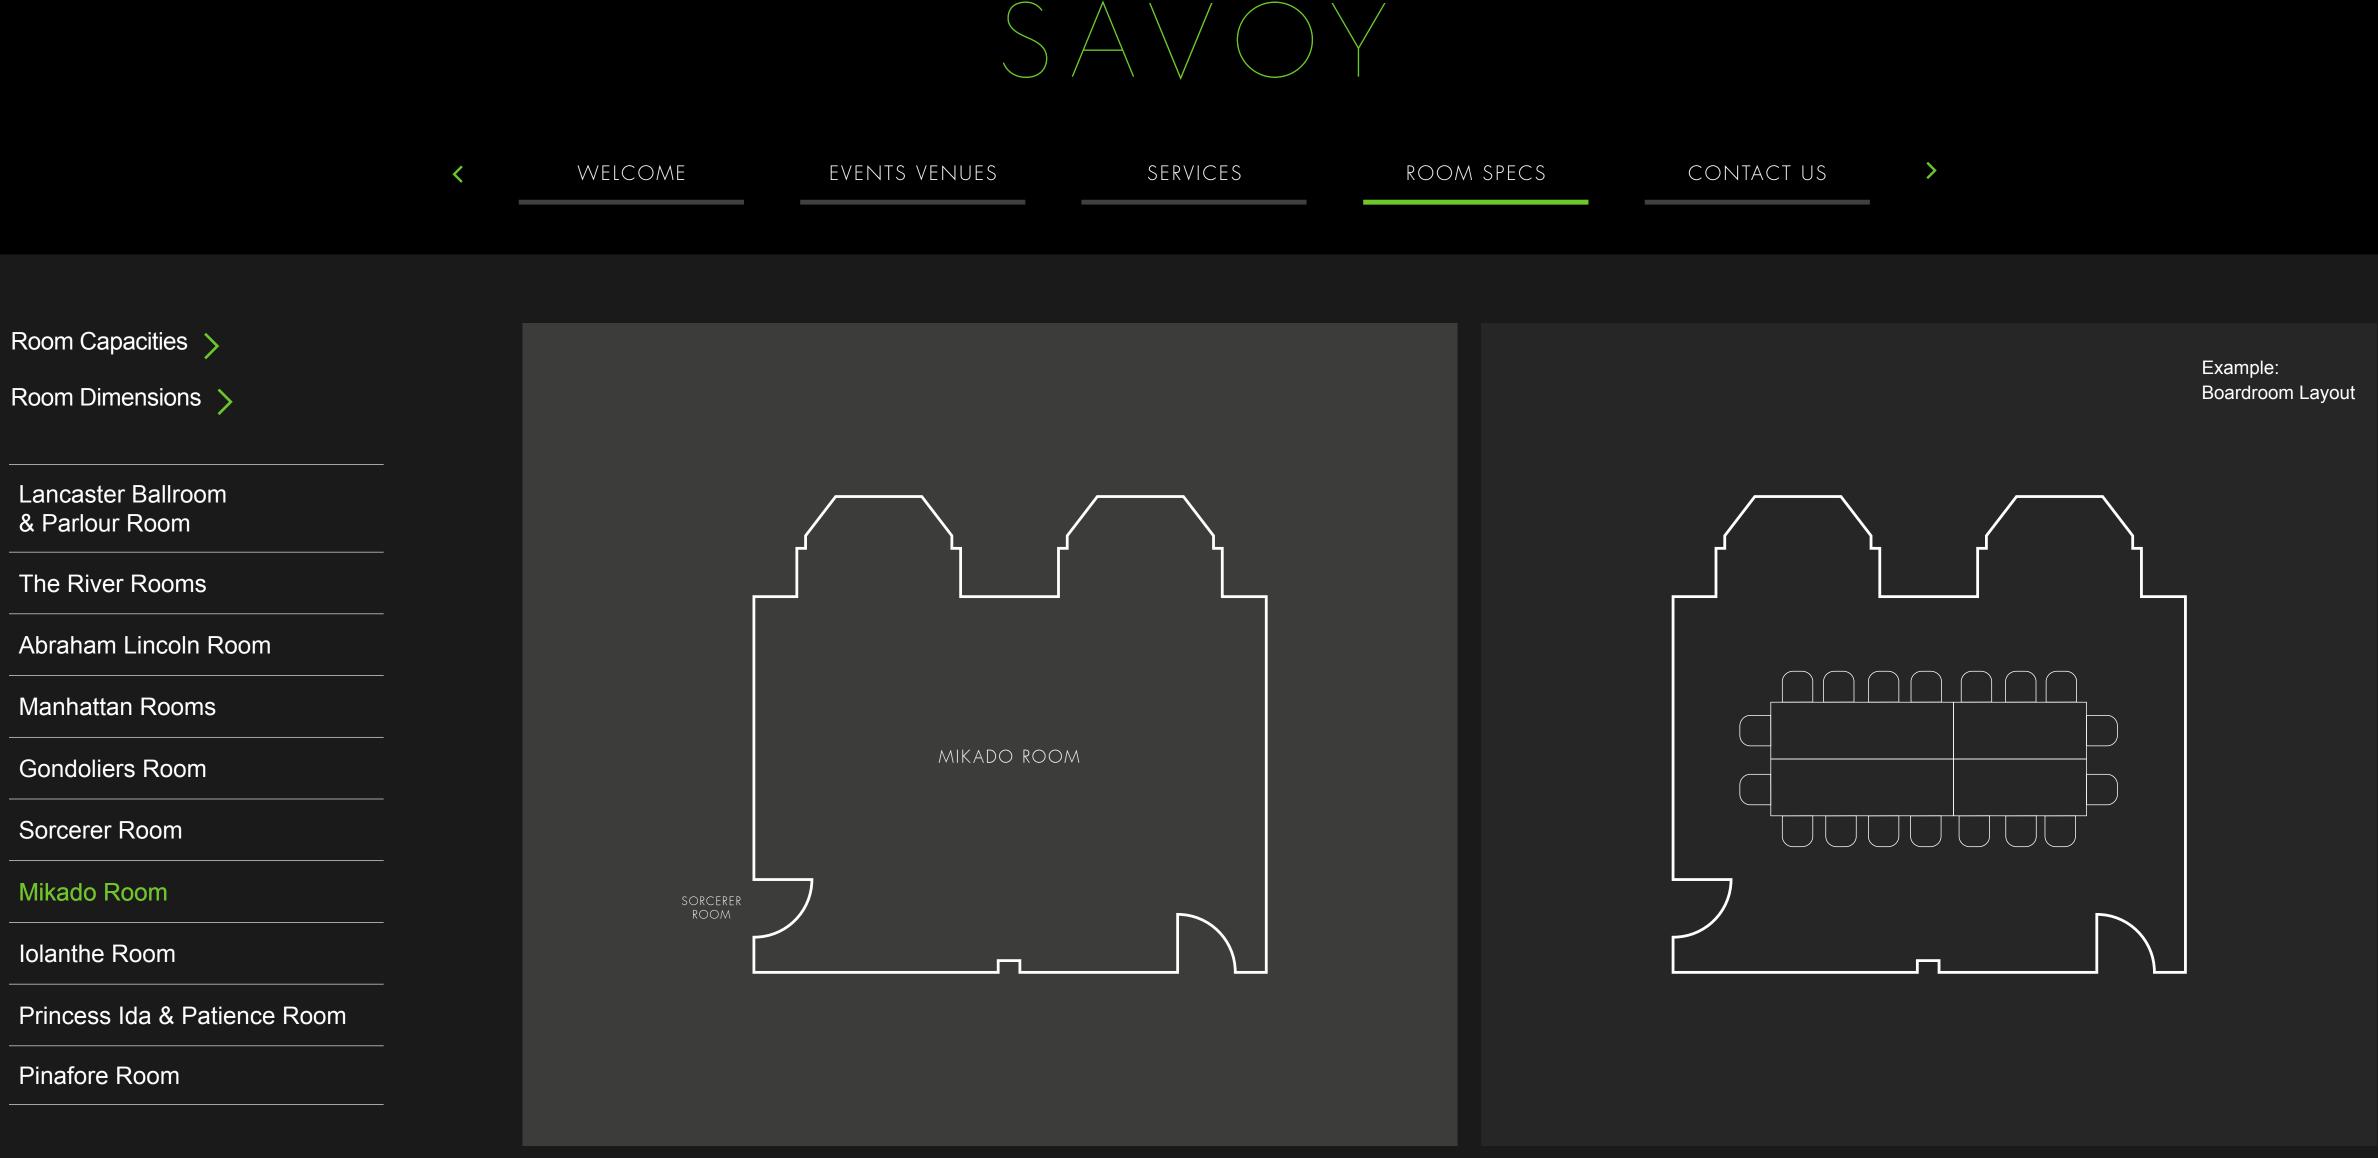

### MIKADO

Located on the ground floor of The Savoy, Mikado is one of the hotel's medium sized private rooms, retaining its original décor of wood-panelled walls with black edging and brass details. Bringing a sophisticated elegance to meetings, social lunches or dinners, this London private dining room offers plenty of space for a cocktail party or corporate events. Mikado can also be paired with the smallest private room, Sorcerer, if additional space is required.

### See floorplan >

lancaster ballroom RIVER ROOM

Abraham Lincoln room GONDOLIERS

CAPACITIES

DIMENSIONS

OVERVIEW FLOOR PLANS

Mikado Room

Iolanthe Room

Pinafore Room

Not to scale. For illustrative purposes only.

ROOM SPECS INTRODUCTION CAPACITIES