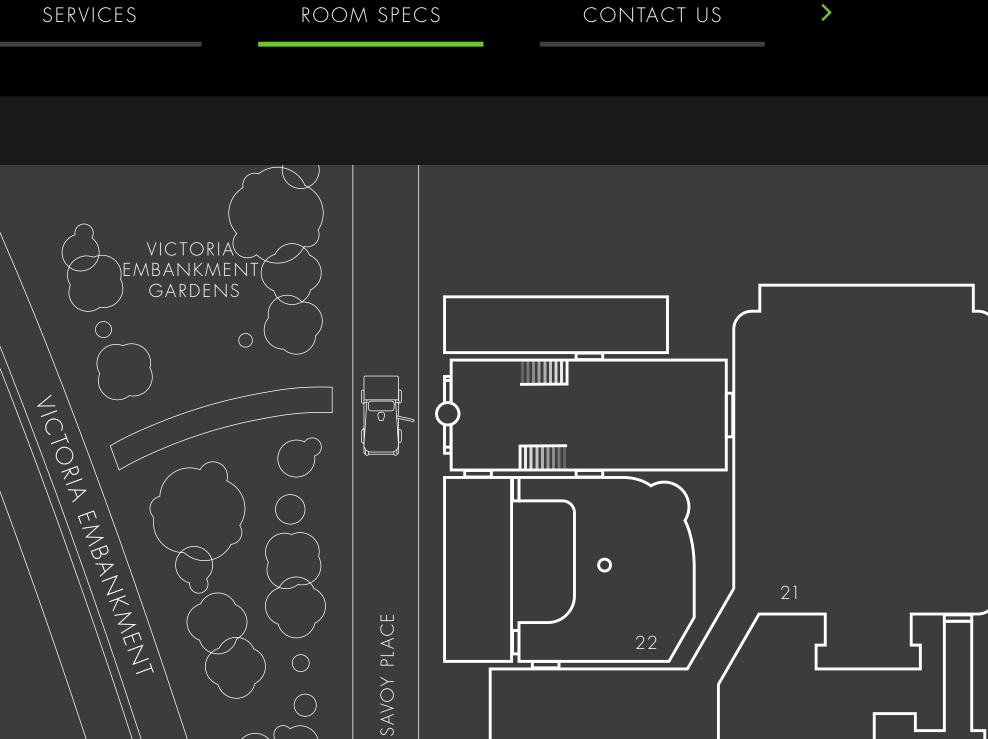

# Room Capacities >Room Dimensions ightarrow

<

WELCOME

Ground Floor

Mezzanine

**River Level** 

Lower Level

- 21. Lancaster Ballroom
- 22. Parlour Room (one)
- 23. Parlour Room (two)