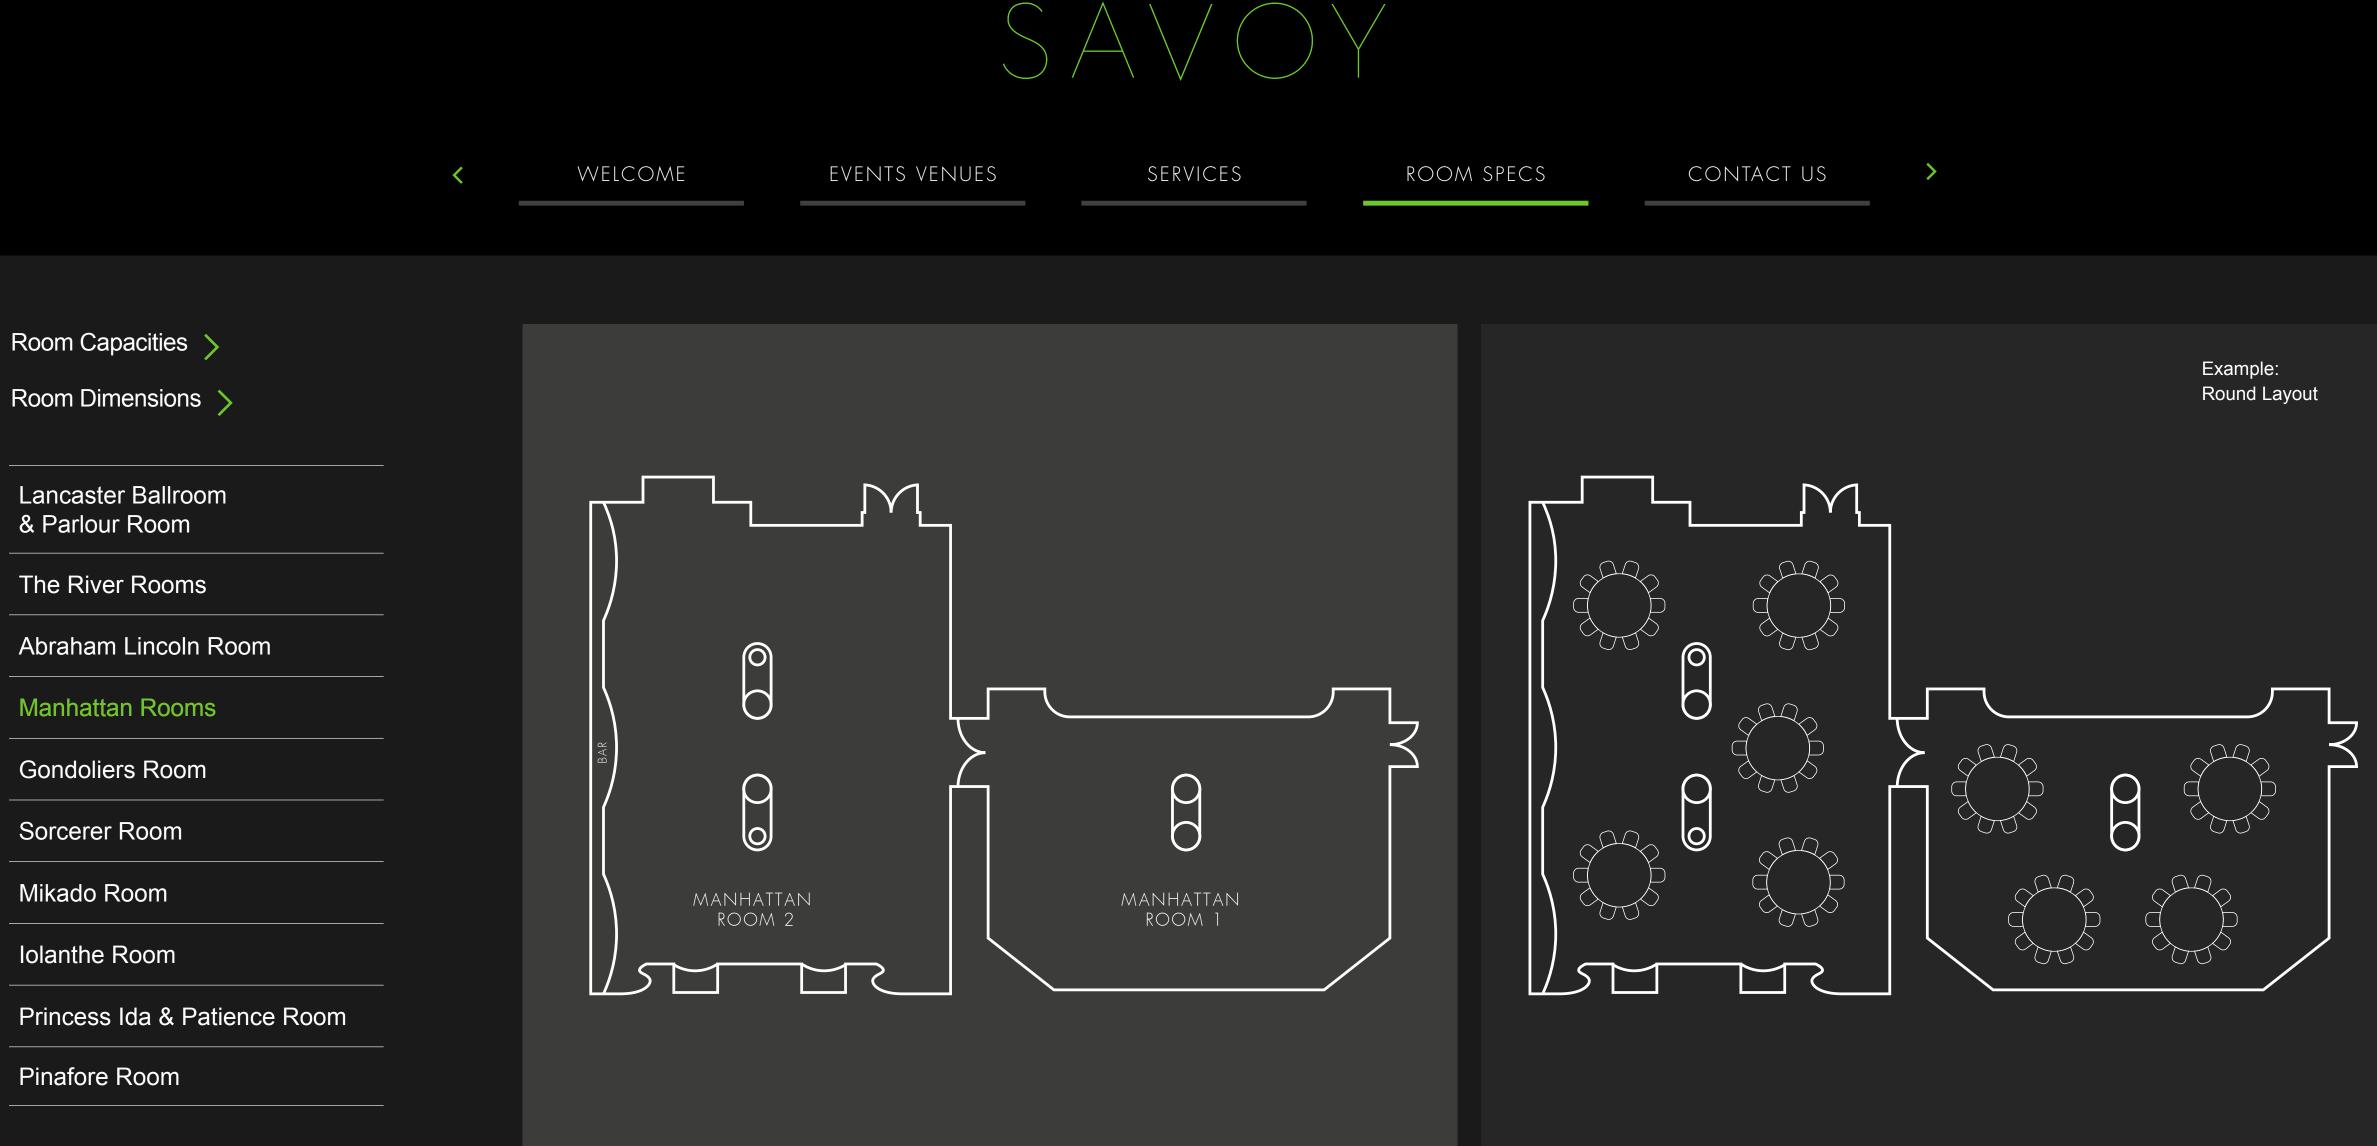

## ABRAHAM LINCOLN AND MANHATTAN ROOMS

The elegant high-ceilinged Edwardian-style Abraham Lincoln room has the distinction of being the original banqueting room at The Savoy. Used alone, the room is the perfect size for business luncheons, conferences, formal dinners and dinner dances; the ideal space for banqueting in London.

The adjacent art deco Manhattan room is used frequently in conjunction with the Abraham Lincoln room, as a dedicated reception room. Both rooms benefit from their own private foyer and cloakrooms.

SEE ABRAHAM LINCOLN FLOORPLAN >

SEE MANHATTAN ROOMS FLOORPLAN >

lancaster ballroom

RIVER ROOM

Abraham Lincoln room GONDOLIERS