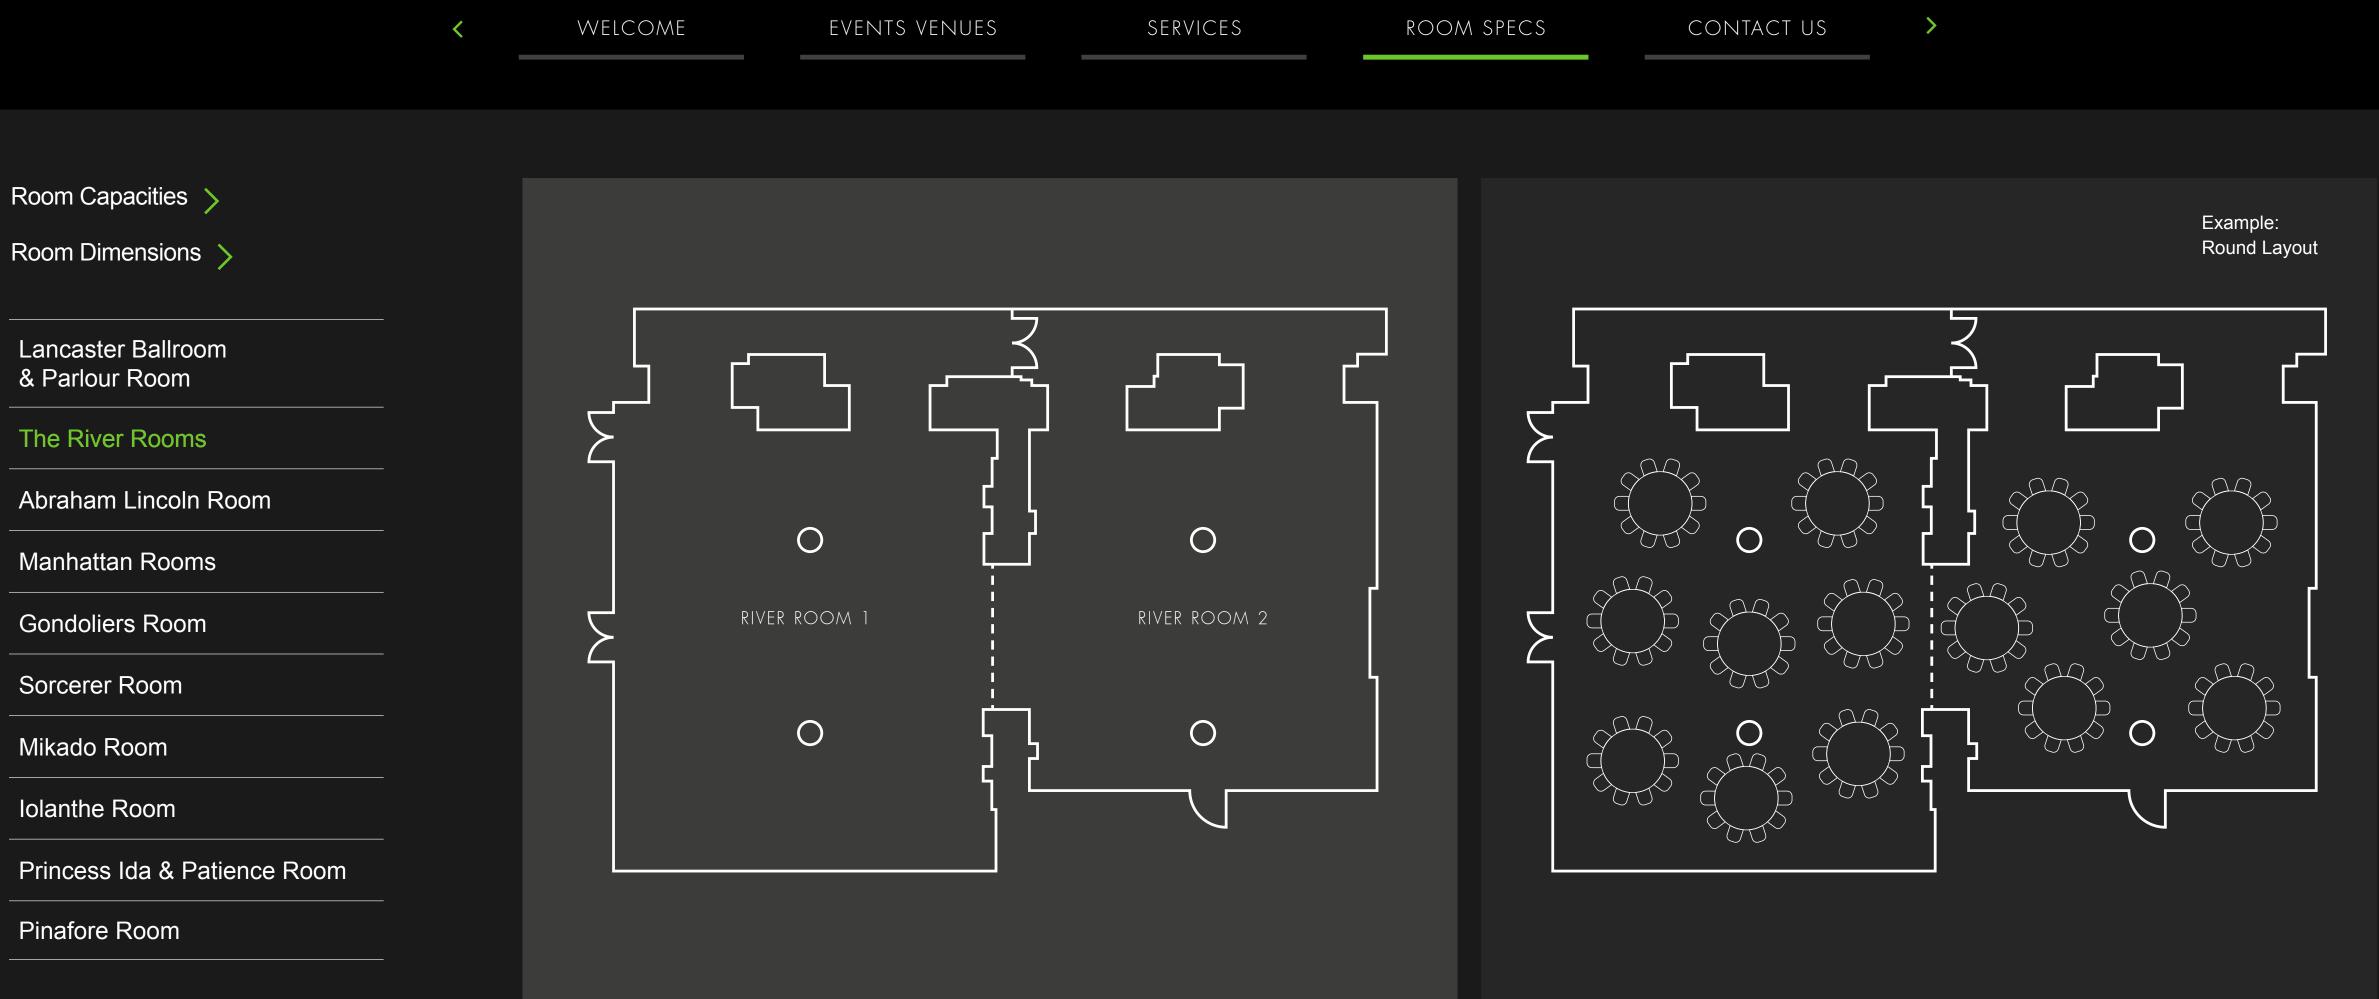

### RIVER ROOM

With a view over Embankment Gardens towards the Thames, and a fresh light interior, the double-height River Room is both a delightfully bright daytime venue, and a sophisticated and elegant evening space. A large central archway between the two halves of the room offers flexibility in configuring this space, with concealed floor-to-ceiling dividers offering an even more private experience if required. Combining elegant grandeur with intimacy and warmth, River Room is not only perfect for private dining and special parties but also acts as a spacious and stylish wedding reception room for larger events taking place in Lancaster Ballroom.

room specs Introduction CAPACITIES

DIMENSIONS

overview Floor plans

Lancaster Ballroom & Parlour Room

The River Rooms

Abraham Lincoln Room

Manhattan Rooms

Gondoliers Room