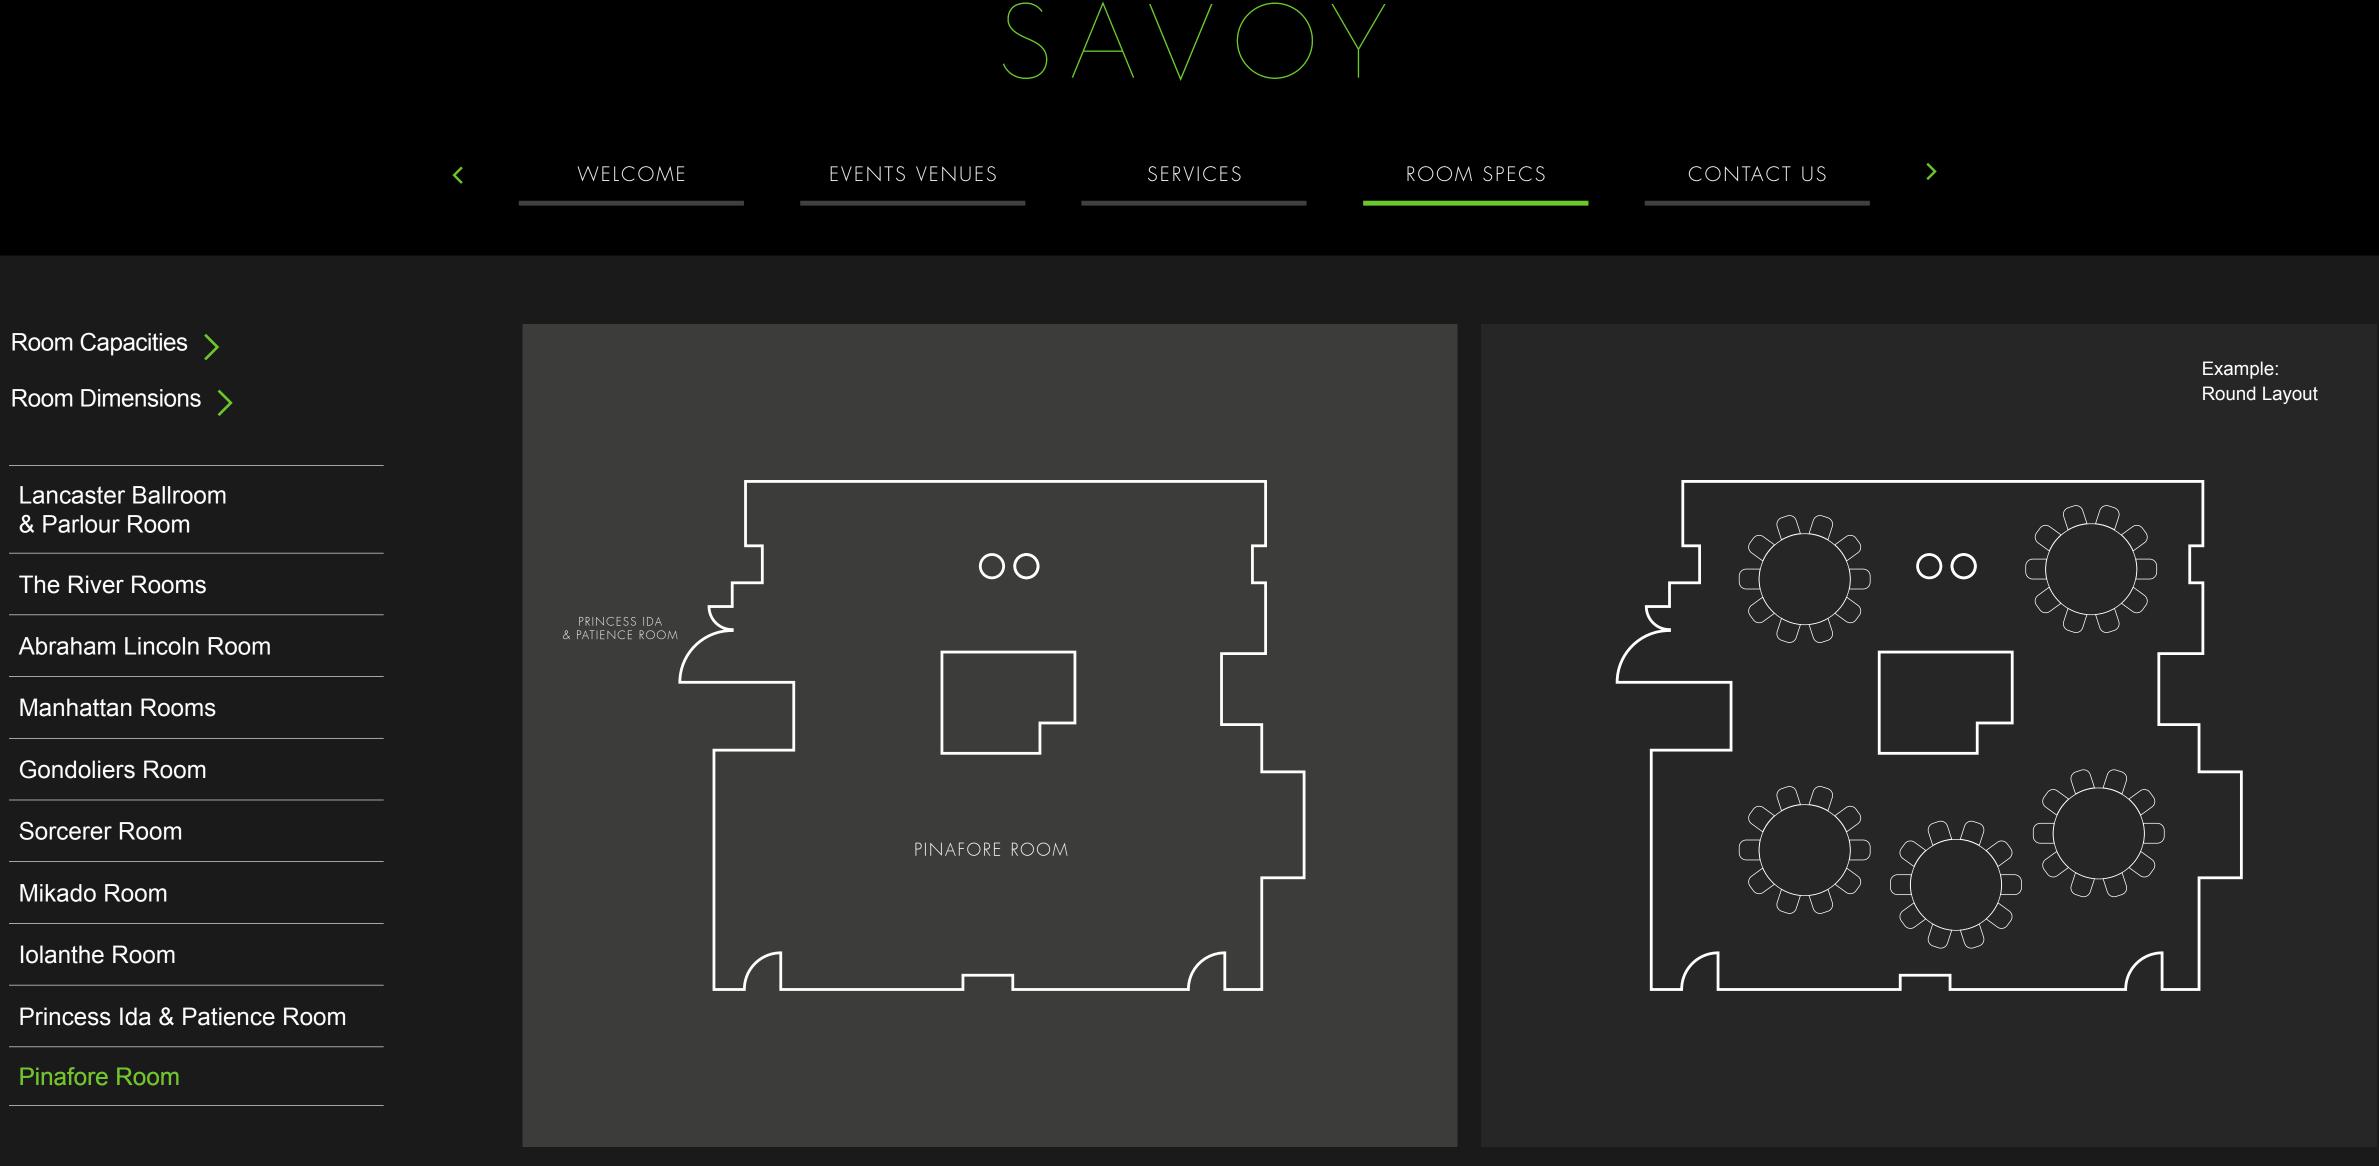

## PINAFORE

The most distinguished of The Savoy's original private dining rooms, Pinafore boasts a remarkable early example of an art deco interior. With its striking view across Embankment Gardens towards the River Thames, unique interior, and distinctive history, Pinafore offers the most memorable of locations for any event, personal or corporate, business or pleasure. It can be combined with the adjacent private room, Princess Ida & Patience, via a connecting door, if more space is required.

### see floorplan >

lancaster ballroom RIVER ROOM

Abraham Lincoln room GONDOLIERS