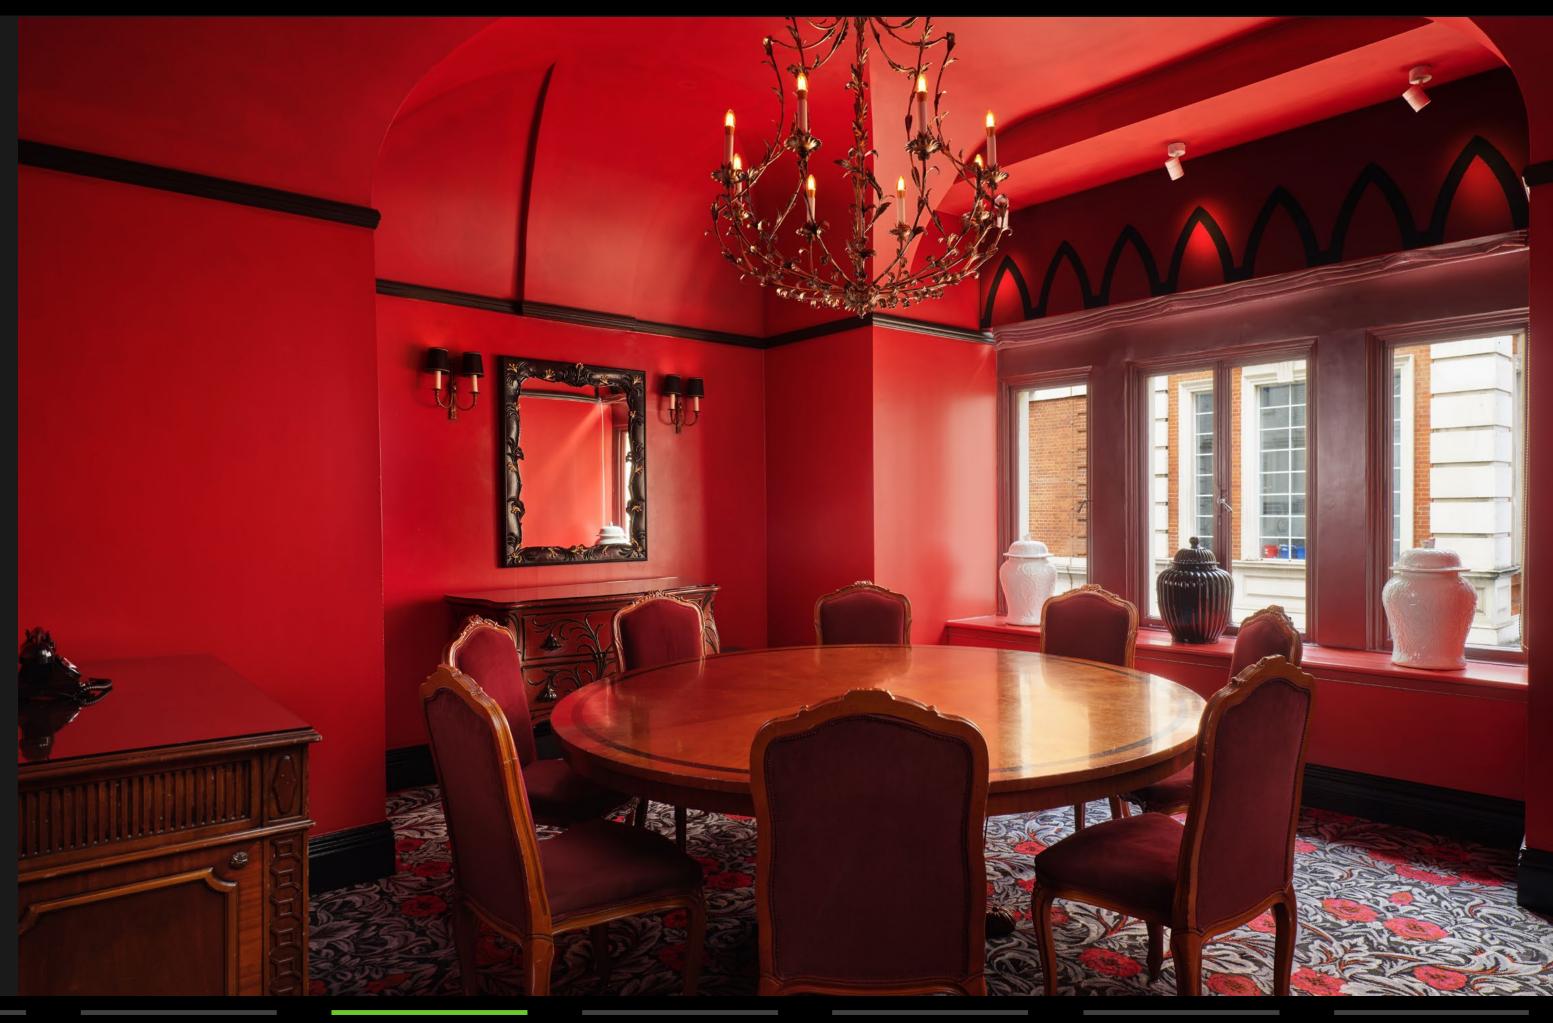

## SORCERER

The smallest and most intimate of The Savoy's private dining rooms, Sorcerer is perfect for both social and business lunches and dinners. It is frequently used as a reception area for Mikado to which it is connected.

With dramatic dark red walls and a unique and distinctive décor; Sorcerer is full of mystical character and charm.

see floorplan >

LANCASTER BALLROOM RIVER ROOM

ABRAHAM LINCOLN ROOM GONDOLIERS