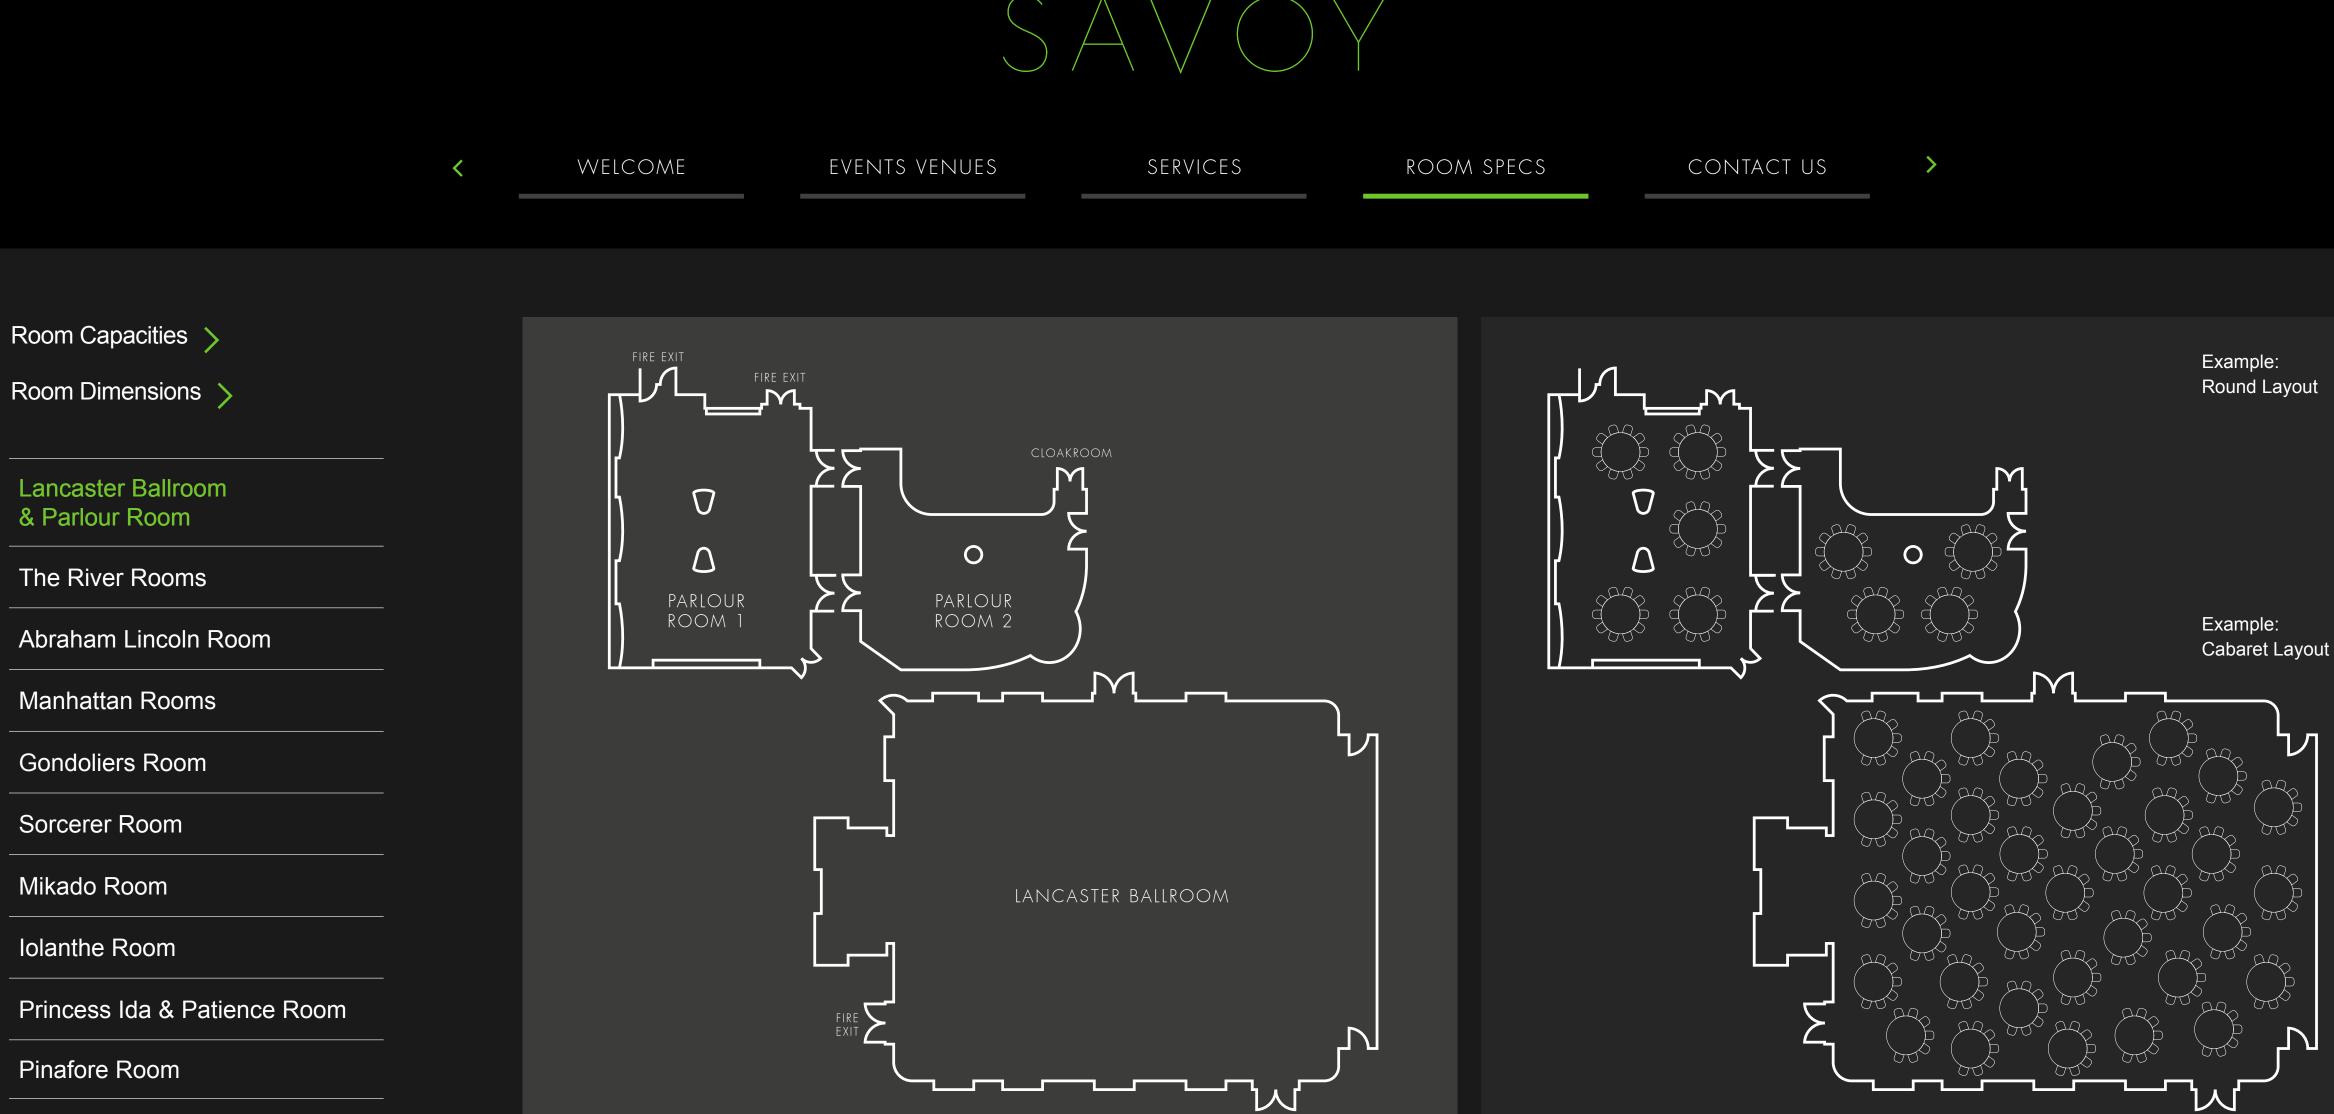

## LANCASTER BALLROOM AND PARLOUR ROOMS

Lancaster Ballroom at The Savoy is one of the largest, most glamorous, and most historic ballrooms in London. Named after the Duchy of Lancaster, and designed by French architect René Sergeant after an 18th century Parisian salon, it first opened in 1910, and still retains much of its original opulent Edwardian décor. This sizeable open space, with no internal pillars to spoil the view or the experience is one of London's prime spots for grand receptions, weddings, conferences, luncheons and dances. Uniquely in London, Lancaster Ballroom has its own stage, but the height and scale of this room lend themselves to imaginative temporary additional staging if required. Lancaster Ballroom is often used in conjunction with the adjoining Parlour Room.

room specs Introduction CAPACITIES

DIMENSIONS

overview Floor plans

Lancaster Ballroom & Parlour Room

The River Rooms

Abraham Lincoln Room

Manhattan Rooms

Gondoliers Room