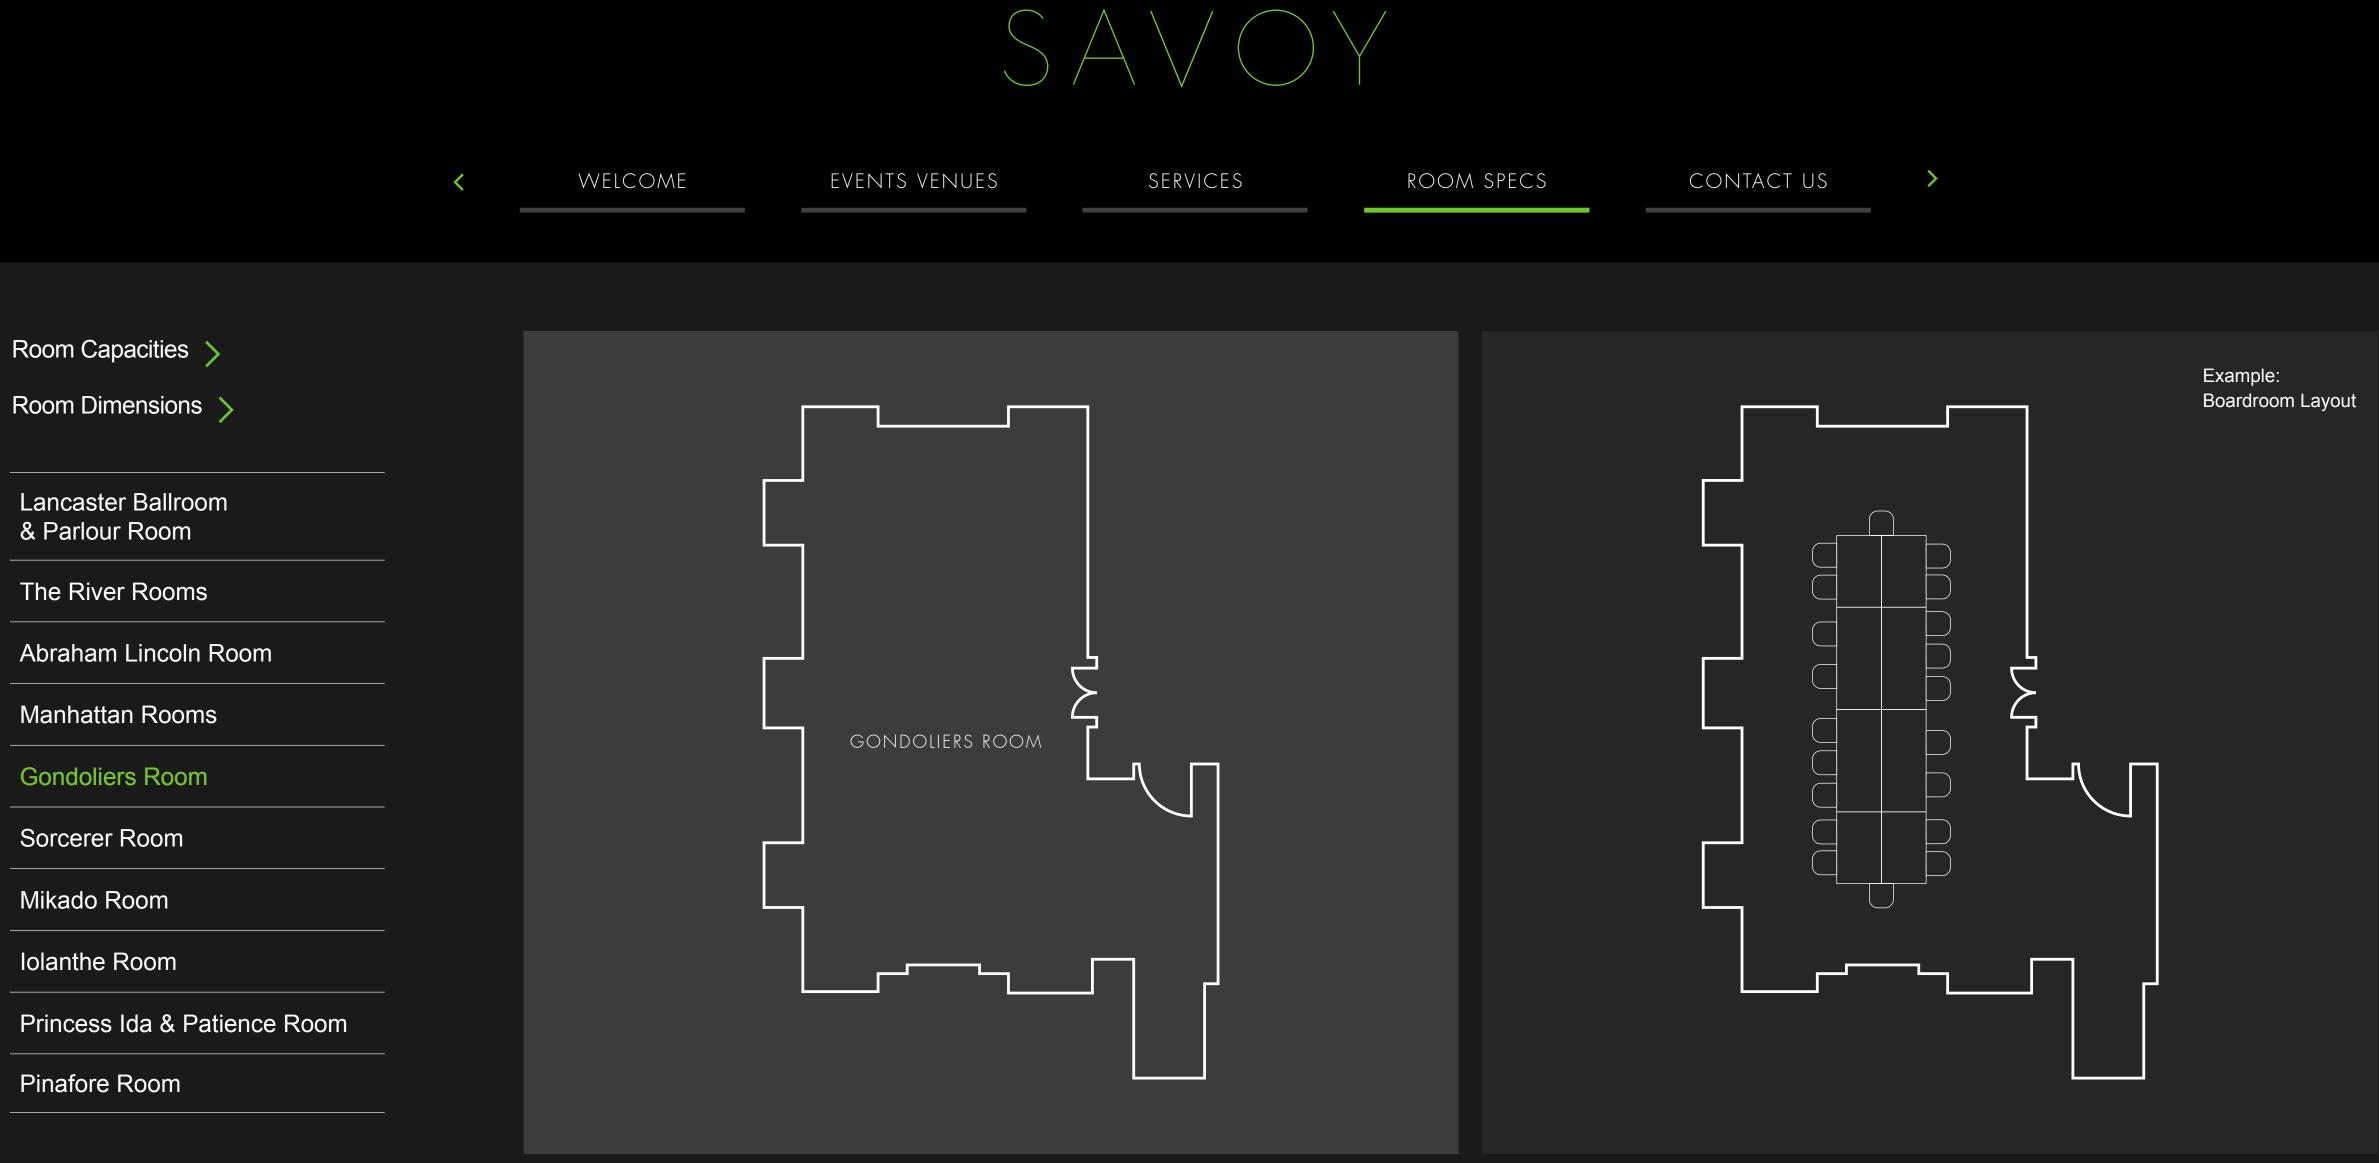

### GONDOLIERS

With its painted decorative panels, delightful murals of eighteenth-century Venetian life, silvered mirrors, and gilded mirrored sconces; the Gondoliers private dining room is an elegant and charming backdrop to cocktail parties, private afternoon teas, and business meetings. The room's understated grandeur also adds lustre to special dining occasions.

### see floorplan >

lancaster Ballroom RIVER ROOM

Abraham Lincoln room GONDOLIERS