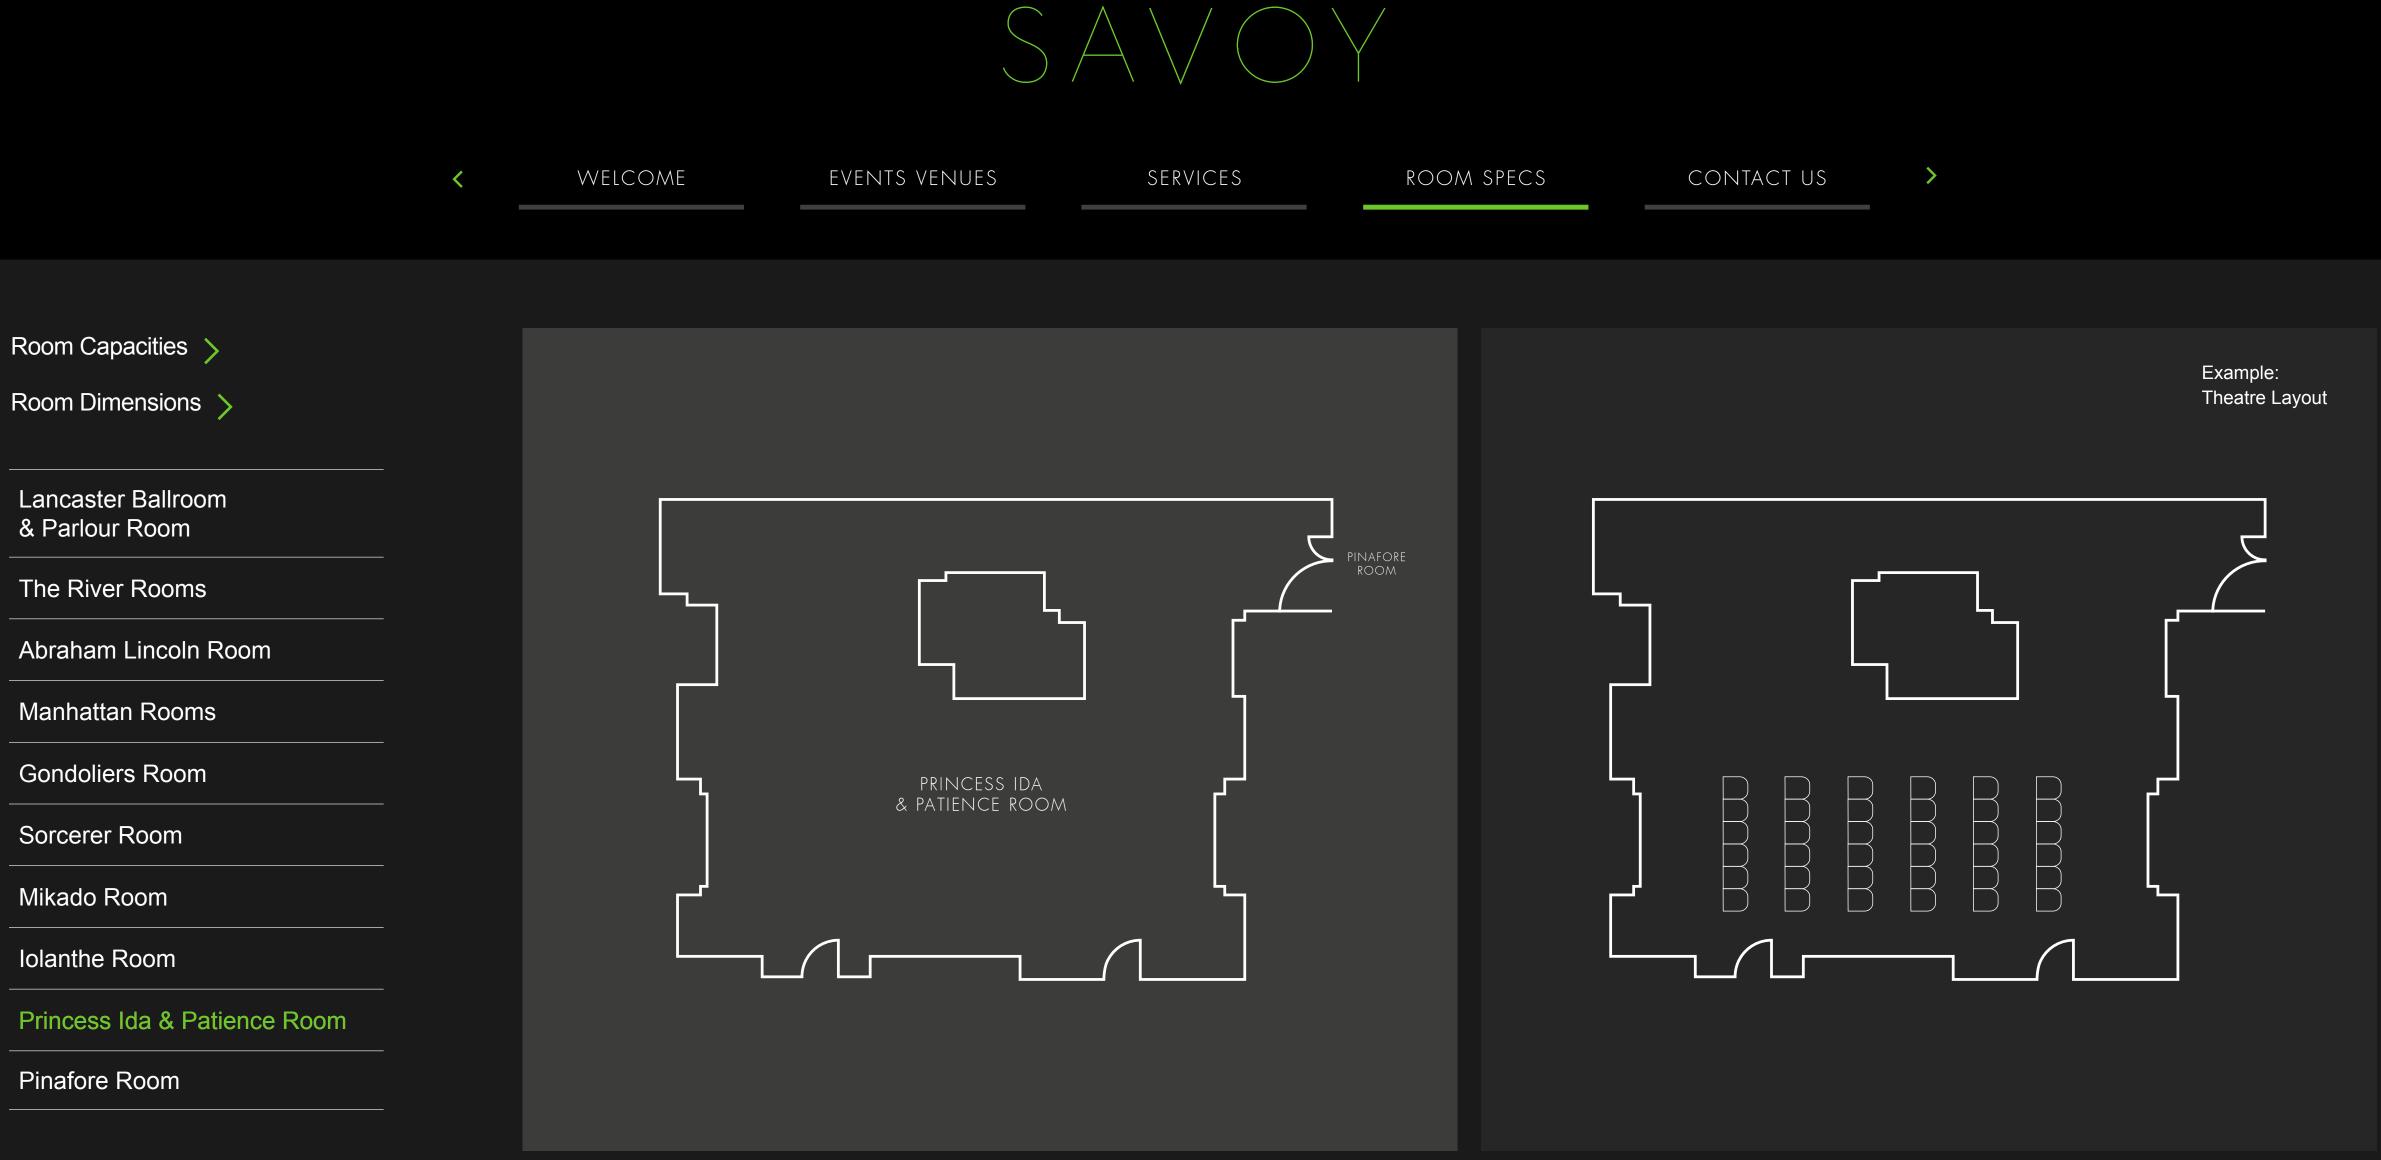

## PRINCESS IDA AND PATIENCE

Looking across Embankment Gardens towards the River Thames and with an excellent view of the iconic Westminster Bridge, this gracious Edwardian-style private dining room in London can be configured in a variety of layouts, making it ideally suited for small to medium sized lunches or receptions, a cocktail party or private afternoon tea, and formal or informal dining occasions. Princess Ida & Patience can be combined with the adjacent private room Pinafore, via a connecting door, if greater floorspace is necessary.

### see floorplan >

LANCASTER Ballroom RIVER ROOM

ABRAHAM LINCOLN ROOM Gondoliers

Princess Ida & Patience Room

Pinafore Room

Not to scale. For illustrative purposes only.

ROOM SPECS INTRODUCTION CAPACITIES

DIMENSIONS

OVERVIEW Floor plans

Mikado Room

Iolanthe Room