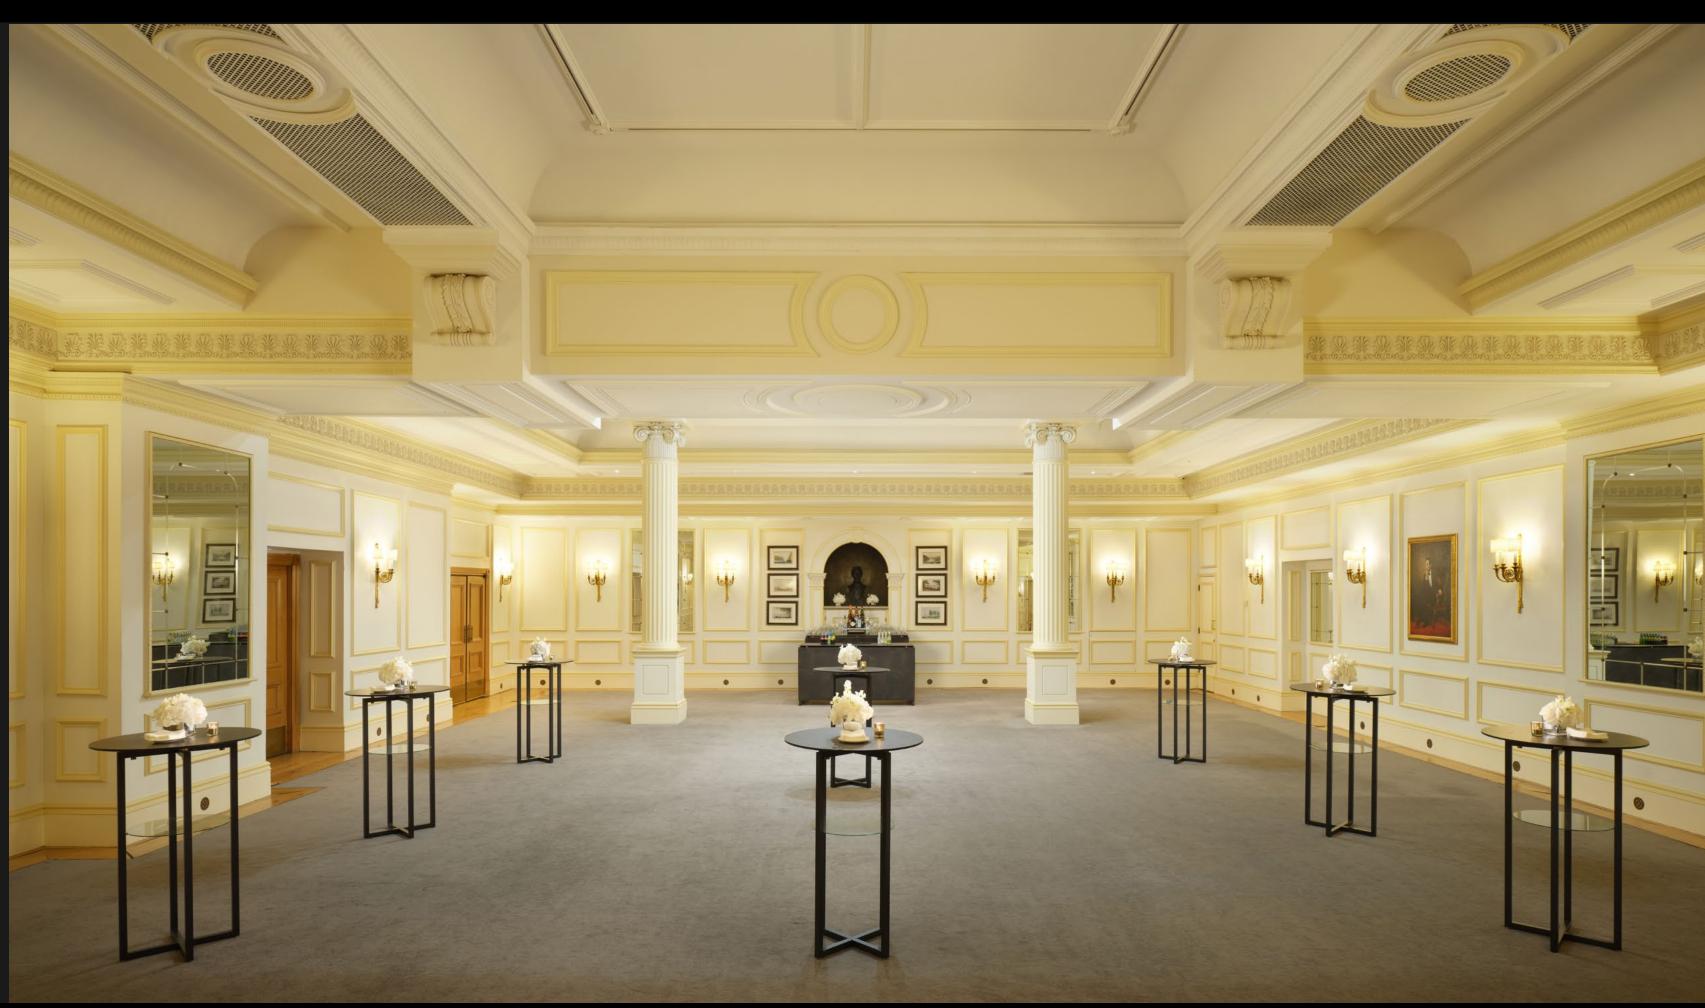

## LANCASTER BALLROOM AND PARLOUR ROOMS

Lancaster Ballroom at The Savoy is one of the largest, most glamorous, and most historic ballrooms in London. Named after the Duchy of Lancaster, and designed by French architect René Sergeant after an 18th century Parisian salon, it first opened in 1910, and still retains much of its original opulent Edwardian décor. This sizeable open space, with no internal pillars to spoil the view or the experience is one of London's prime spots for grand receptions, weddings, conferences, luncheons and dances. Uniquely in London, Lancaster Ballroom has its own stage, but the height and scale of this room lend themselves to imaginative temporary additional staging if required. Lancaster Ballroom is often used in conjunction with the adjoining Parlour Room.