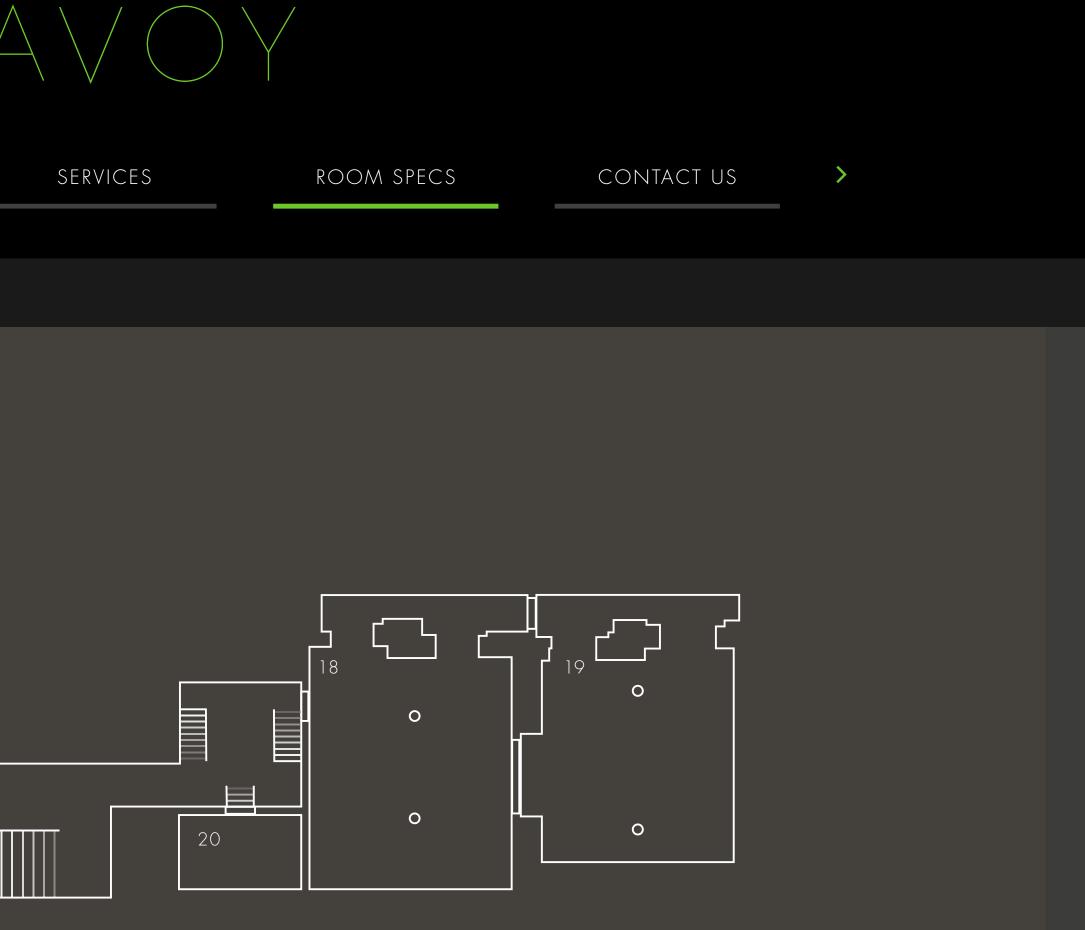

room specs Introduction

CAPACITIES

DIMENSIONS

overview Floor plans

|                                                                                                                        | < | WELCOME | events venues |  |
|------------------------------------------------------------------------------------------------------------------------|---|---------|---------------|--|
|                                                                                                                        |   |         |               |  |
| Room Capacities >                                                                                                      |   |         |               |  |
| Room Dimensions >                                                                                                      |   |         |               |  |
| Ground Floor                                                                                                           |   |         |               |  |
| Mezzanine                                                                                                              |   |         |               |  |
| River Level                                                                                                            |   |         |               |  |
| Lower Level                                                                                                            |   |         |               |  |
| <ul> <li>18. River Room (one)</li> <li>19. River Room (two)</li> <li>20. The Landing,<br/>VIP Client Lounge</li> </ul> |   |         |               |  |