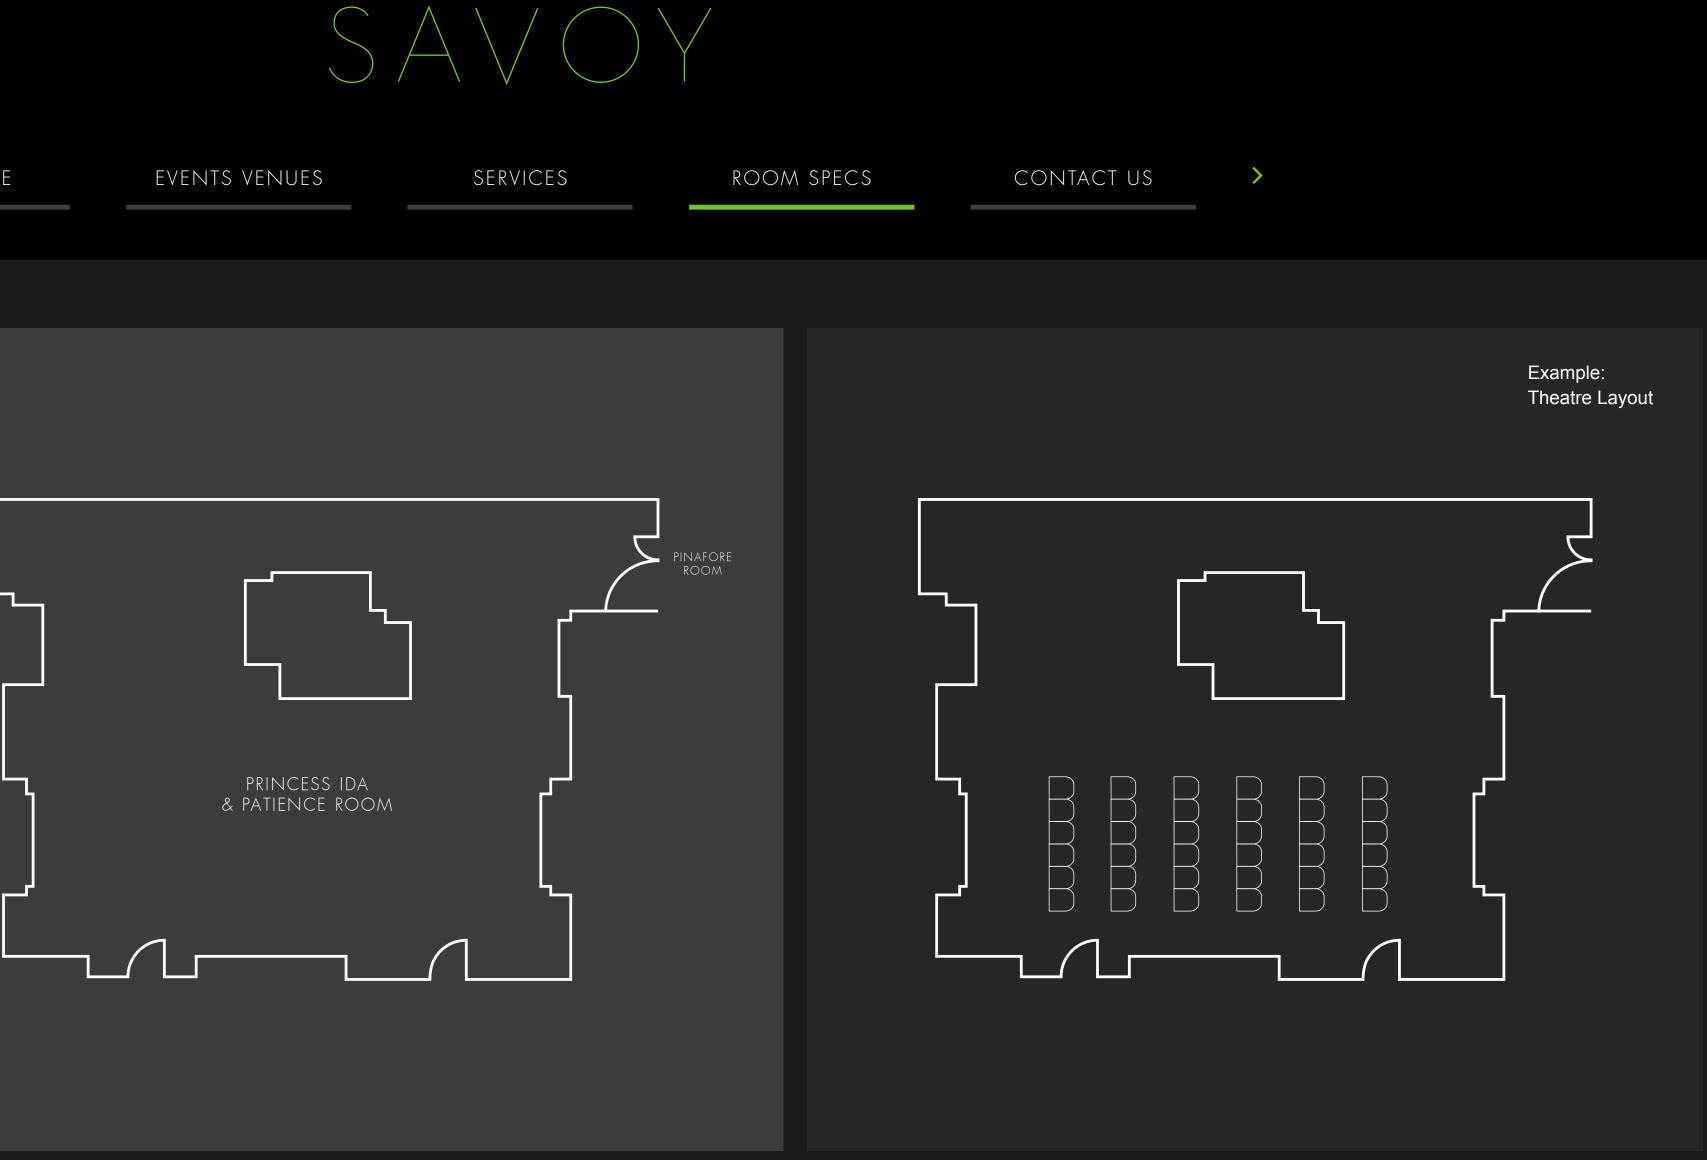

## PRINCESS IDA AND PATIENCE

Looking across Embankment Gardens towards the River Thames and with an excellent view of the iconic Westminster Bridge, this gracious Edwardian-style private dining room in London can be configured in a variety of layouts, making it ideally suited for small to medium sized lunches or receptions, a cocktail party or private afternoon tea, and formal or informal dining occasions. Princess Ida & Patience can be combined with the adjacent private room Pinafore, via a connecting door, if greater floorspace is necessary.

### see floorplan >

LANCASTER Ballroom RIVER ROOM

ABRAHAM LINCOLN ROOM Gondoliers

Princess Ida & Patience Room

Pinafore Room

Not to scale. For illustrative purposes only.

ROOM SPECS INTRODUCTION CAPACITIES

DIMENSIONS

OVERVIEW Floor plans

Mikado Room

Iolanthe Room