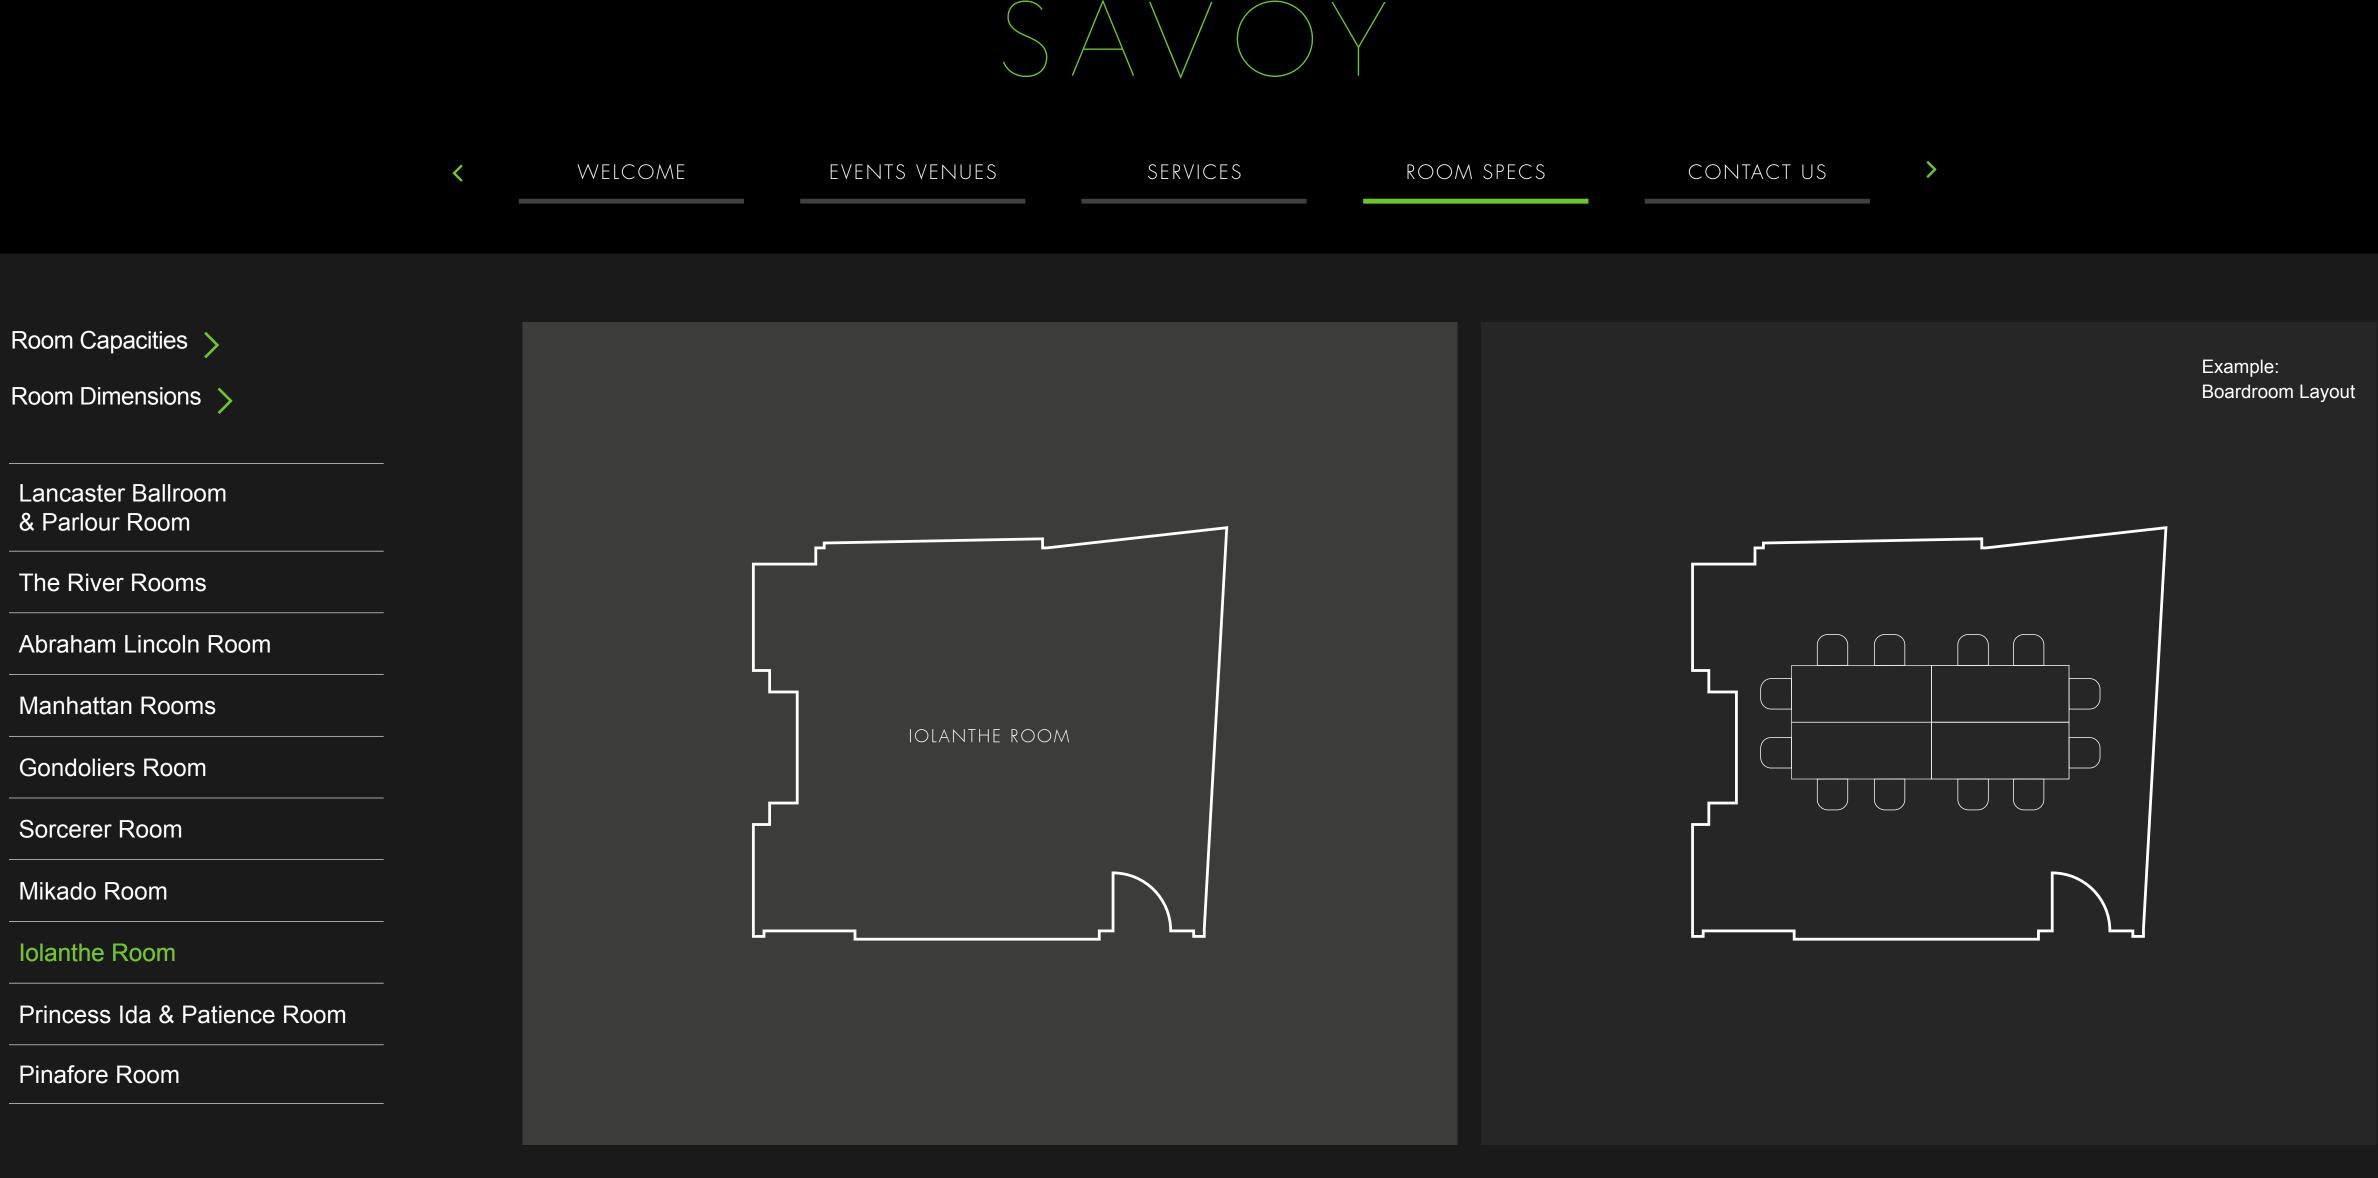

## IOLANTHE

A pretty, light oak-panelled room, with carved details and silvered highlights, the intimate lolanthe room is an elegant choice for private dining or business meetings. Like all of the six private dining rooms at The Savoy, Iolanthe boasts natural light and is located near the heart of the hotel with easy access from the main hotel entrance.

### see floorplan >

LANCASTER BALLROOM RIVER ROOM

ABRAHAM LINCOLN ROOM GONDOLIERS

Princess Ida & Patience Room

Pinafore Room

Not to scale. For illustrative purposes only.

ROOM SPECS INTRODUCTION CAPACITIES

DIMENSIONS

OVERVIEW Floor plans

Mikado Room

Iolanthe Room