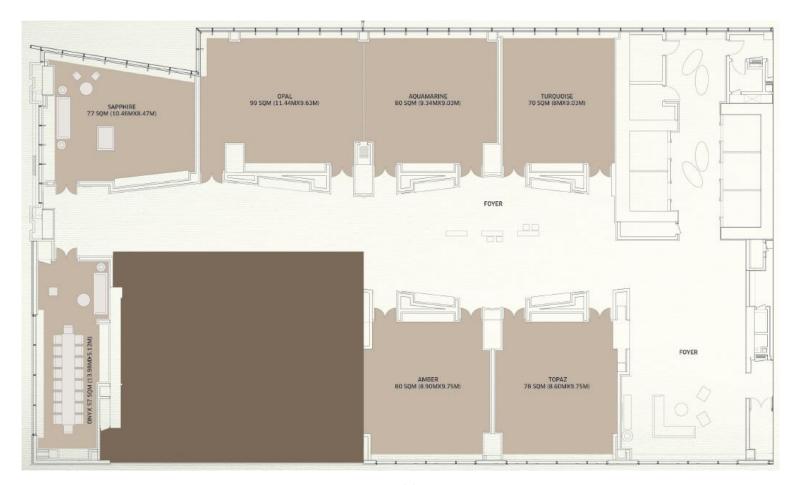

# 12 MEETING ROOMS - WITH NATURAL DAY LIGHT

- Our Team works with you at every step of the way to ensure that your exceptional events become extraordinary experiences.
- Banqueting venues expressing sophistication and modernity, and customized with espresso machines, free WiFi and the latest in audiovisual technology.

# **CAPACITY CHART**

| VENUE                 | AREA<br>(SQM) | LENGTH<br>(M) | WIDTH<br>(M)     | CEILLING<br>HEIGHT (M) | CLASSROOM | THEATRE       | U SHAPE  | BOARDROOM | DINNER | COCKTAIL     | CABARET  |
|-----------------------|---------------|---------------|------------------|------------------------|-----------|---------------|----------|-----------|--------|--------------|----------|
| TOPAZ                 | 78            | 10            | 8                | 3                      | 36        | 60            | 27       | 20        | 50     | 70           | 32       |
| AMBER                 | 80            | 10            | 9                | 3                      | 36        | 60            | 27       | 20        | 50     | 70           | 32       |
| ONYX                  | 57            | 13            | 4                | 3                      | _         | _             | _        | 18        | 24     |              | <u>-</u> |
| SAPPHIRE              | 77            | 10            | 8                | 3                      | 18        | 32            | 15       | 15        | 40     | 40           | 18       |
| OPAL                  | 99            | 12            | 10               | 3                      | 45        | 75            | 27       | 26        | 60     | 75           | 40       |
| AQUAMARINE            | 80            | 9             | 10               | 3                      | 36        | 65            | 27       | 20        | 50     | 70           | 32       |
| OPAL&<br>AQUAMARINE   | 179           | 21            | 10               | 3                      | 87        | 150           | 54       | -         | 120    | 150          | 88       |
| TURQUOISE             | 70            | 8             | 10               | 3                      | 36        | 60            | 24       | 20        | 50     | 60           | 30       |
| AMETHYST              | 36            | 9             | 4                | 3                      | =         | <del></del> - | -        | 10        | 12     | -            | =        |
| EMERALD               | 35            | 9             | 4                | 3                      | _         | _             | <u>-</u> | 10        | 12     | · <u>-</u> - | -        |
| JADE                  | 37            | 9             | 4                | 3                      | -         | -             | -        | 10        | 12     | -            | -        |
| RUBY                  | 37            | 9             | 4                | 3                      | 15        | 25            | 12       | 14        | 20     | 25           | 12       |
| QUARTZ                | 35            | 8             | 4                | 3                      | 15        | 25            | 12       | 14        | 20     | 25           | 12       |
| GALLERY               | 218           | -             | ( <del>-</del> ) | 5                      | 24        | 40            | 25       | 20        | 60     | 70           | 24       |
| DIAMOND<br>BALLROOM   | 460           | 27            | 17               | 7                      | 300       | 600           | -        | -         | 450    | 650          | 256      |
| DIAMOND 1             | 148           | 9             | 17               | 7                      | 80        | 150           | 40       | 40        | 100    | 200          | 64       |
| DIAMOND 2             | 160           | 9             | 17               | 7                      | 90        | 170           | 40       | 40        | 130    | 220          | 80       |
| DIAMOND 3             | 148           | 9             | 17               | 7                      | 80        | 150           | 40       | 40        | 100    | 200          | 64       |
| DIAMOND<br>2&1 or 3&2 | 306           | 18            | 17               | 7                      | 150       | 350           | 100      | 45        | 230    | 400          | 128      |