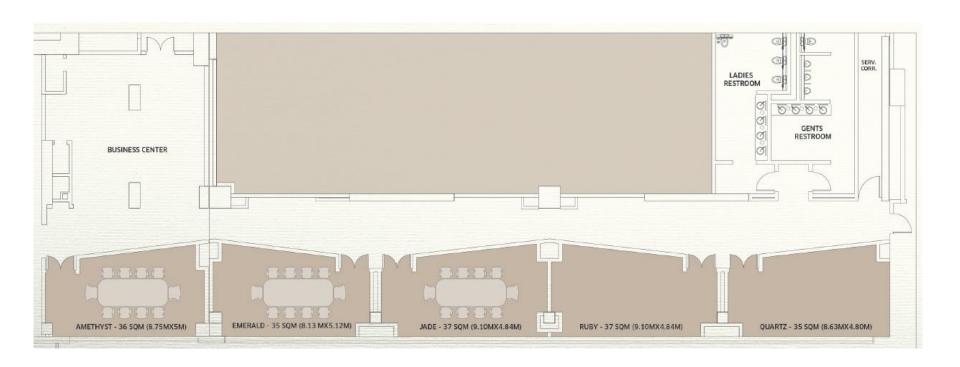

# 12 MEETING ROOMS - WITH NATURAL DAY LIGHT

- Our Team works with you at every step of the way to ensure that your exceptional events become extraordinary experiences.
- Banqueting venues expressing sophistication and modernity, and customized with espresso machines, free WiFi and the latest in audiovisual technology.

# **CAPACITY CHART**

| VENUE                 | AREA<br>(SQM) | LENGTH<br>(M) | WIDTH<br>(M)     | CEILLING<br>HEIGHT (M) | CLASSROOM | THEATRE       | U SHAPE  | BOARDROOM | DINNER | COCKTAIL     | CABARET  |
|-----------------------|---------------|---------------|------------------|------------------------|-----------|---------------|----------|-----------|--------|--------------|----------|
| TOPAZ                 | 78            | 10            | 8                | 3                      | 36        | 60            | 27       | 20        | 50     | 70           | 32       |
| AMBER                 | 80            | 10            | 9                | 3                      | 36        | 60            | 27       | 20        | 50     | 70           | 32       |
| ONYX                  | 57            | 13            | 4                | 3                      | _         | _             | _        | 18        | 24     |              | <u>-</u> |
| SAPPHIRE              | 77            | 10            | 8                | 3                      | 18        | 32            | 15       | 15        | 40     | 40           | 18       |
| OPAL                  | 99            | 12            | 10               | 3                      | 45        | 75            | 27       | 26        | 60     | 75           | 40       |
| AQUAMARINE            | 80            | 9             | 10               | 3                      | 36        | 65            | 27       | 20        | 50     | 70           | 32       |
| OPAL&<br>AQUAMARINE   | 179           | 21            | 10               | 3                      | 87        | 150           | 54       | -         | 120    | 150          | 88       |
| TURQUOISE             | 70            | 8             | 10               | 3                      | 36        | 60            | 24       | 20        | 50     | 60           | 30       |
| AMETHYST              | 36            | 9             | 4                | 3                      | =         | <del></del> - | -        | 10        | 12     | -            | =        |
| EMERALD               | 35            | 9             | 4                | 3                      | _         | _             | <u>-</u> | 10        | 12     | · <u>-</u> - | -        |
| JADE                  | 37            | 9             | 4                | 3                      | -         | -             | -        | 10        | 12     | -            | -        |
| RUBY                  | 37            | 9             | 4                | 3                      | 15        | 25            | 12       | 14        | 20     | 25           | 12       |
| QUARTZ                | 35            | 8             | 4                | 3                      | 15        | 25            | 12       | 14        | 20     | 25           | 12       |
| GALLERY               | 218           | -             | ( <del>-</del> ) | 5                      | 24        | 40            | 25       | 20        | 60     | 70           | 24       |
| DIAMOND<br>BALLROOM   | 460           | 27            | 17               | 7                      | 300       | 600           | -        | -         | 450    | 650          | 256      |
| DIAMOND 1             | 148           | 9             | 17               | 7                      | 80        | 150           | 40       | 40        | 100    | 200          | 64       |
| DIAMOND 2             | 160           | 9             | 17               | 7                      | 90        | 170           | 40       | 40        | 130    | 220          | 80       |
| DIAMOND 3             | 148           | 9             | 17               | 7                      | 80        | 150           | 40       | 40        | 100    | 200          | 64       |
| DIAMOND<br>2&1 or 3&2 | 306           | 18            | 17               | 7                      | 150       | 350           | 100      | 45        | 230    | 400          | 128      |