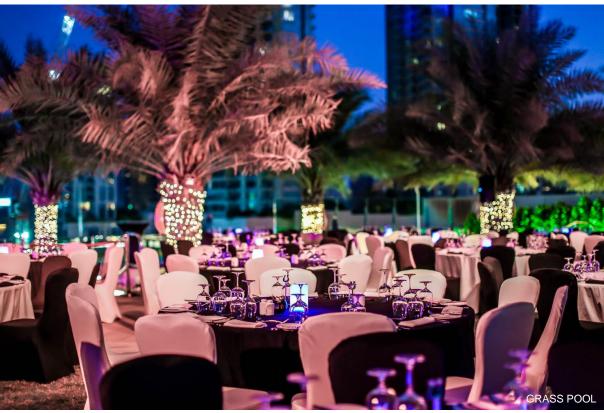

)
- Dubai International Airport DXB (18km)
- Al Maktoum International Airport DWX (45km)





# MAGNIFIQUE MEBTINGS



# DIAMOND BALLROOM

- Designed with a spectacular crystal chandelier that sprawls across the entire ceiling, this chic and glittering ballroom can host up to 450 people.
- Located on the ground floor and with a Private Entrance
- Pre-function area with natural daylight









# 12 MEETING ROOMS - WITH NATURAL DAY LIGHT

- Our Team works with you at every step of the way to ensure that your exceptional events become extraordinary experiences.
- Banqueting venues expressing sophistication and modernity, and customized with espresso machines, free WiFi and the latest in audiovisual technology.













# 2 OUTDOOR VENUES - WITH BREATHTAKING VIEWS OF DOWNTOWN DUBAI







# WEDDINGS - BALLROOM / LA TERRACE

# Click Here to watch









# **CAPACITY CHART**

| VENUE                 | AREA<br>(SQM) | LENGTH<br>(M) | WIDTH<br>(M)     | CEILLING<br>HEIGHT (M) | CLASSROOM | THEATRE       | U SHAPE  | BOARDROOM | DINNER | COCKTAIL     | CABARET  |
|-----------------------|---------------|---------------|------------------|------------------------|-----------|---------------|----------|-----------|--------|--------------|----------|
| TOPAZ                 | 78            | 10            | 8                | 3                      | 36        | 60            | 27       | 20        | 50     | 70           | 32       |
| AMBER                 | 80            | 10            | 9                | 3                      | 36        | 60            | 27       | 20