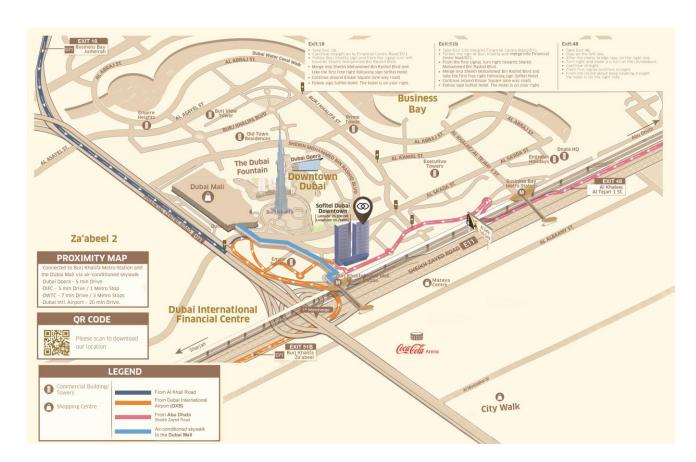

# **LOCATION & ACCESS**

# **LOCATION MAP**

# Nearby major leisure & entertainment hubs:

- The Dubai Mall (Dubai Aquarium & Underwater Zoo, Dubai Ice Rink, Reel Cinemas, KidZania, SEGA Republic)
- The Burj Khalifa
- The Dubai Fountain
- Coca Cola Arena
- Dubai Opera
- Dubai City Walk
- Dubai World Trade Center
- Dubai International Financial Centre
- Dubai Heritage Museum
- Sheikh Mohammed Center for Cultural Understanding
- Etihad Museum

### **Transports:**

- Dubai Mall/Burj Khalifa Metro Station (50m)
- Dubai International Airport DXB (18km)
- Al Maktoum International Airport DWX (45km)