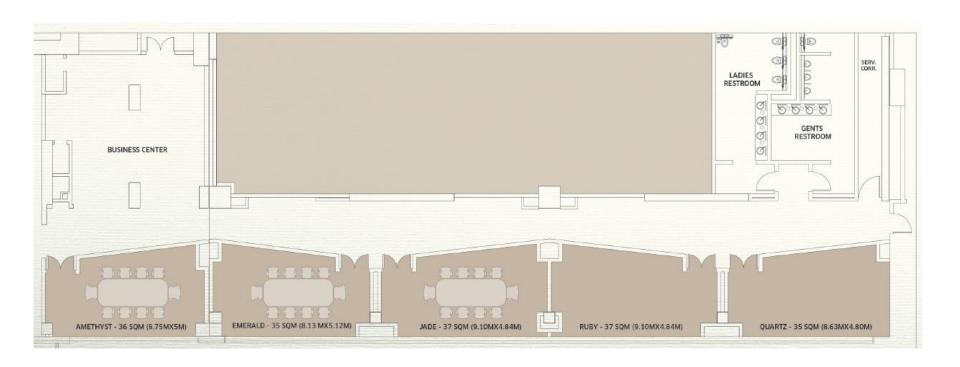

# **CAPACITY CHART**

| VENUE                 | AREA<br>(SQM) | LENGTH<br>(M) | WIDTH<br>(M)     | CEILLING<br>HEIGHT (M) | CLASSROOM | THEATRE       | U SHAPE  | BOARDROOM | DINNER | COCKTAIL     | CABARET  |
|-----------------------|---------------|---------------|------------------|------------------------|-----------|---------------|----------|-----------|--------|--------------|----------|
| TOPAZ                 | 78            | 10            | 8                | 3                      | 36        | 60            | 27       | 20        | 50     | 70           | 32       |
| AMBER                 | 80            | 10            | 9                | 3                      | 36        | 60            | 27       | 20        | 50     | 70           | 32       |
| ONYX                  | 57            | 13            | 4                | 3                      | _         | _             | _        | 18        | 24     |              | <u>-</u> |
| SAPPHIRE              | 77            | 10            | 8                | 3                      | 18        | 32            | 15       | 15        | 40     | 40           | 18       |
| OPAL                  | 99            | 12            | 10               | 3                      | 45        | 75            | 27       | 26        | 60     | 75           | 40       |
| AQUAMARINE            | 80            | 9             | 10               | 3                      | 36        | 65            | 27       | 20        | 50     | 70           | 32       |
| OPAL&<br>AQUAMARINE   | 179           | 21            | 10               | 3                      | 87        | 150           | 54       | -         | 120    | 150          | 88       |
| TURQUOISE             | 70            | 8             | 10               | 3                      | 36        | 60            | 24       | 20        | 50     | 60           | 30       |
| AMETHYST              | 36            | 9             | 4                | 3                      | =         | <del></del> - | -        | 10        | 12     | -            | =        |
| EMERALD               | 35            | 9             | 4                | 3                      | _         | _             | <u>-</u> | 10        | 12     | · <u>-</u> - | -        |
| JADE                  | 37            | 9             | 4                | 3                      | -         | -             | -        | 10        | 12     | -            | -        |
| RUBY                  | 37            | 9             | 4                | 3                      | 15        | 25            | 12       | 14        | 20     | 25           | 12       |
| QUARTZ                | 35            | 8             | 4                | 3                      | 15        | 25            | 12       | 14        | 20     | 25           | 12       |
| GALLERY               | 218           | -             | ( <del>-</del> ) | 5                      | 24        | 40            | 25       | 20        | 60     | 70           | 24       |
| DIAMOND<br>BALLROOM   | 460           | 27            | 17               | 7                      | 300       | 600           | -        | -         | 450    | 650          | 256      |
| DIAMOND 1             | 148           | 9             | 17               | 7                      | 80        | 150           | 40       | 40        | 100    | 200          | 64       |
| DIAMOND 2             | 160           | 9             | 17               | 7                      | 90        | 170           | 40       | 40        | 130    | 220          | 80       |
| DIAMOND 3             | 148           | 9             | 17               | 7                      | 80        | 150           | 40       | 40        | 100    | 200          | 64       |
| DIAMOND<br>2&1 or 3&2 | 306           | 18            | 17               | 7                      | 150       | 350           | 100      | 45        | 230    | 400          | 128      |