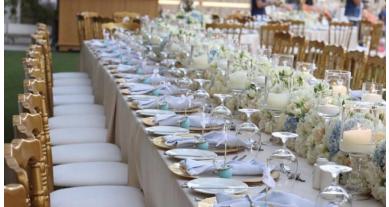

onal Airport DWX (45km)





# MAGNIFIQUE MEBTINGS



# DIAMOND BALLROOM

- Designed with a spectacular crystal chandelier that sprawls across the entire ceiling, this chic and glittering ballroom can host up to 450 people.
- Located on the ground floor and with a Private Entrance
- Pre-function area with natural daylight









# 12 MEETING ROOMS - WITH NATURAL DAY LIGHT

- Our Team works with you at every step of the way to ensure that your exceptional events become extraordinary experiences.
- Banqueting venues expressing sophistication and modernity, and customized with espresso machines, free WiFi and the latest in audiovisual technology.













# 2 OUTDOOR VENUES - WITH BREATHTAKING VIEWS OF DOWNTOWN DUBAI







# WEDDINGS - BALLROOM / LA TERRACE

# Click Here to watch









# **CAPACITY CHART**

| VENUE                 | AREA<br>(SQM) | LENGTH<br>(M) | WIDTH<br>(M)     | CEILLING<br>HEIGHT (M) | CLASSROOM | THEATRE       | U SHAPE  | BOARDROOM | DINNER | COCKTAIL     | CABARET  |
|-----------------------|---------------|---------------|------------------|------------------------|-----------|---------------|----------|-----------|--------|--------------|----------|
| TOPAZ                 | 78            | 10            | 8                | 3                      | 36        | 60            | 27       | 20        | 50     | 70           | 32       |
| AMBER                 | 80            | 10            | 9                | 3                      | 36        | 60            | 27       | 20        | 50     | 70           | 32       |
| ONYX