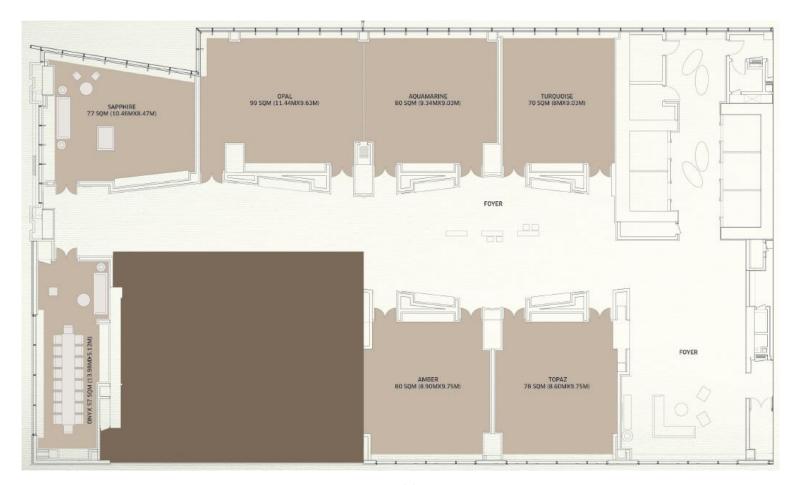

# **CAPACITY CHART**

| VENUE                 | AREA<br>(SQM) | LENGTH<br>(M) | WIDTH<br>(M)     | CEILLING<br>HEIGHT (M) | CLASSROOM | THEATRE       | U SHAPE  | BOARDROOM | DINNER | COCKTAIL     | CABARET  |
|-----------------------|---------------|---------------|------------------|------------------------|-----------|---------------|----------|-----------|--------|--------------|----------|
| TOPAZ                 | 78            | 10            | 8                | 3                      | 36        | 60            | 27       | 20        | 50     | 70           | 32       |
| AMBER                 | 80            | 10            | 9                | 3                      | 36        | 60            | 27       | 20        | 50     | 70           | 32       |
| ONYX                  | 57            | 13            | 4                | 3                      | _         | _             | _        | 18        | 24     |              | <u>-</u> |
| SAPPHIRE              | 77            | 10            | 8                | 3                      | 18        | 32            | 15       | 15        | 40     | 40           | 18       |
| OPAL                  | 99            | 12            | 10               | 3                      | 45        | 75            | 27       | 26        | 60     | 75           | 40       |
| AQUAMARINE            | 80            | 9             | 10               | 3                      | 36        | 65            | 27       | 20        | 50     | 70           | 32       |
| OPAL&<br>AQUAMARINE   | 179           | 21            | 10               | 3                      | 87        | 150           | 54       | -         | 120    | 150          | 88       |
| TURQUOISE             | 70            | 8             | 10               | 3                      | 36        | 60            | 24       | 20        | 50     | 60           | 30       |
| AMETHYST              | 36            | 9             | 4                | 3                      | =         | <del></del> - | -        | 10        | 12     | -            | =        |
| EMERALD               | 35            | 9             | 4                | 3                      | _         | _             | <u>-</u> | 10        | 12     | · <u>-</u> - | -        |
| JADE                  | 37            | 9             | 4                | 3                      | -         | -             | -        | 10        | 12     | -            | -        |
| RUBY                  | 37            | 9             | 4                | 3                      | 15        | 25            | 12       | 14        | 20     | 25           | 12       |
| QUARTZ                | 35            | 8             | 4                | 3                      | 15        | 25            | 12       | 14        | 20     | 25           | 12       |
| GALLERY               | 218           | -             | ( <del>-</del> ) | 5                      | 24        | 40            | 25       | 20        | 60     | 70           | 24       |
| DIAMOND<br>BALLROOM   | 460           | 27            | 17               | 7                      | 300       | 600           | -        | -         | 450    | 650          | 256      |
| DIAMOND 1             | 148           | 9             | 17               | 7                      | 80        | 150           | 40       | 40        | 100    | 200          | 64       |
| DIAMOND 2             | 160           | 9             | 17               | 7                      | 90        | 170           | 40       | 40        | 130    | 220          | 80       |
| DIAMOND 3             | 148           | 9             | 17               | 7                      | 80        | 150           | 40       | 40        | 100    | 200          | 64       |
| DIAMOND<br>2&1 or 3&2 | 306           | 18            | 17               | 7                      | 150       | 350           | 100      | 45        | 230    | 400          | 128      |