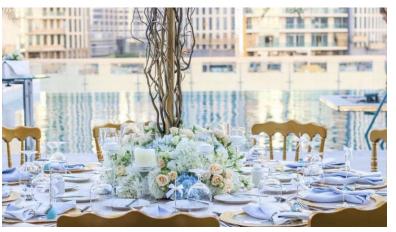

tional Airport DWX (45km)





# MAGNIFIQUE MEBTINGS



# DIAMOND BALLROOM

- Designed with a spectacular crystal chandelier that sprawls across the entire ceiling, this chic and glittering ballroom can host up to 450 people.
- Located on the ground floor and with a Private Entrance
- Pre-function area with natural daylight









# 12 MEETING ROOMS - WITH NATURAL DAY LIGHT

- Our Team works with you at every step of the way to ensure that your exceptional events become extraordinary experiences.
- Banqueting venues expressing sophistication and modernity, and customized with espresso machines, free WiFi and the latest in audiovisual technology.













# 2 OUTDOOR VENUES - WITH BREATHTAKING VIEWS OF DOWNTOWN DUBAI







# WEDDINGS - BALLROOM / LA TERRACE

# Click Here to watch









# **CAPACITY CHART**

| VENUE                 | AREA<br>(SQM) | LENGTH<br>(M) | WIDTH<br>(M)     | CEILLING<br>HEIGHT (M) | CLASSROOM | THEATRE       | U SHAPE  | BOARDROOM | DINNER | COCKTAIL     | CABARET  |
|-----------------------|---------------|---------------|------------------|------------------------|-----------|---------------|----------|-----------|--------|--------------|----------|
| TOPAZ                 | 78            | 10            | 8                | 3                      | 36        | 60            | 27       | 20        | 50     | 70           | 32       |
| AMBER                 | 80            | 10            | 9                | 3                      | 36        | 60            | 27       | 20        | 50     | 70           | 32       |
| ONYX