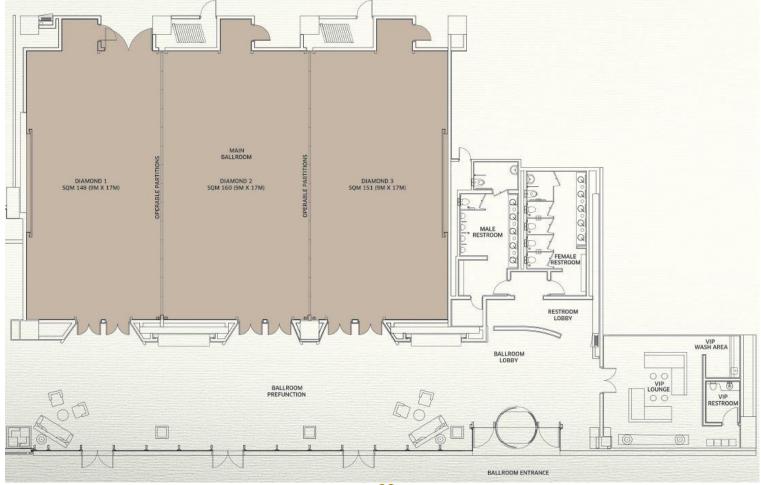

# DIAMOND BALLROOM

- Designed with a spectacular crystal chandelier that sprawls across the entire ceiling, this chic and glittering ballroom can host up to 450 people.
- Located on the ground floor and with a Private Entrance
- Pre-function area with natural daylight

# **CAPACITY CHART**

| VENUE                 | AREA<br>(SQM) | LENGTH<br>(M) | WIDTH<br>(M)     | CEILLING<br>HEIGHT (M) | CLASSROOM | THEATRE       | U SHAPE  | BOARDROOM | DINNER | COCKTAIL     | CABARET  |
|-----------------------|---------------|---------------|------------------|------------------------|-----------|---------------|----------|-----------|--------|--------------|----------|
| TOPAZ                 | 78            | 10            | 8                | 3                      | 36        | 60            | 27       | 20        | 50     | 70           | 32       |
| AMBER                 | 80            | 10            | 9                | 3                      | 36        | 60            | 27       | 20        | 50     | 70           | 32       |
| ONYX                  | 57            | 13            | 4                | 3                      | _         | _             | _        | 18        | 24     |              | <u>-</u> |
| SAPPHIRE              | 77            | 10            | 8                | 3                      | 18        | 32            | 15       | 15        | 40     | 40           | 18       |
| OPAL                  | 99            | 12            | 10               | 3                      | 45        | 75            | 27       | 26        | 60     | 75           | 40       |
| AQUAMARINE            | 80            | 9             | 10               | 3                      | 36        | 65            | 27       | 20        | 50     | 70           | 32       |
| OPAL&<br>AQUAMARINE   | 179           | 21            | 10               | 3                      | 87        | 150           | 54       | -         | 120    | 150          | 88       |
| TURQUOISE             | 70            | 8             | 10               | 3                      | 36        | 60            | 24       | 20        | 50     | 60           | 30       |
| AMETHYST              | 36            | 9             | 4                | 3                      | =         | <del></del> - | -        | 10        | 12     | -            | =        |
| EMERALD               | 35            | 9             | 4                | 3                      | _         | _             | <u>-</u> | 10        | 12     | · <u>-</u> - | -        |
| JADE                  | 37            | 9             | 4                | 3                      | -         | -             | -        | 10        | 12     | -            | -        |
| RUBY                  | 37            | 9             | 4                | 3                      | 15        | 25            | 12       | 14        | 20     | 25           | 12       |
| QUARTZ                | 35            | 8             | 4                | 3                      | 15        | 25            | 12       | 14        | 20     | 25           | 12       |
| GALLERY               | 218           | -             | ( <del>-</del> ) | 5                      | 24        | 40            | 25       | 20        | 60     | 70           | 24       |
| DIAMOND<br>BALLROOM   | 460           | 27            | 17               | 7                      | 300       | 600           | -        | -         | 450    | 650          | 256      |
| DIAMOND 1             | 148           | 9             | 17               | 7                      | 80        | 150           | 40       | 40        | 100    | 200          | 64       |
| DIAMOND 2             | 160           | 9             | 17               | 7                      | 90        | 170           | 40       | 40        | 130    | 220          | 80       |
| DIAMOND 3             | 148           | 9             | 17               | 7                      | 80        | 150           | 40       | 40        | 100    | 200          | 64       |
| DIAMOND<br>2&1 or 3&2 | 306           | 18            | 17               | 7                      | 150       | 350           | 100      | 45        | 230    | 400          | 128      |