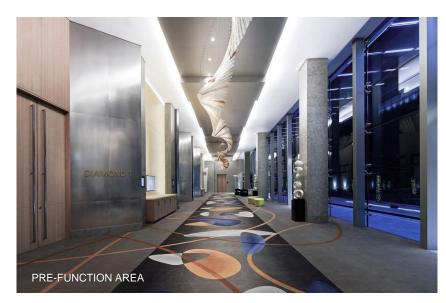

# DIAMOND BALLROOM

- Designed with a spectacular crystal chandelier that sprawls across the entire ceiling, this chic and glittering ballroom can host up to 450 people.
- Located on the ground floor and with a Private Entrance
- Pre-function area with natural daylight