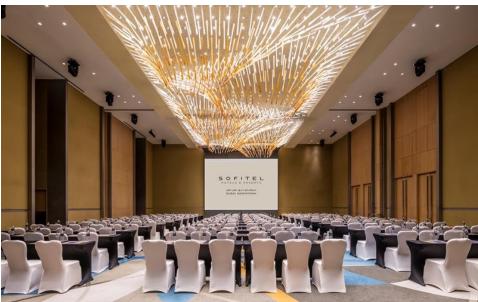

# DIAMOND BALLROOM

- Designed with a spectacular crystal chandelier that sprawls across the entire ceiling, this chic and glittering ballroom can host up to 450 people.
- Located on the ground floor and with a Private Entrance
- Pre-function area with natural daylight