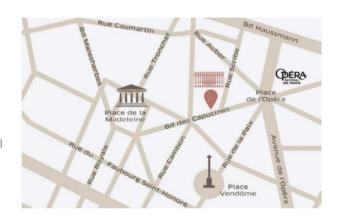

#### **NEARBY**

**Famous sites** Opera Garnier, Place Vendôme, Grands Boulevards and exclusive department stores **Museums** Louvre, Art Décoratifs, Grand Palais **Entertainment** The Olympia hall, the Grand Rex, Edouard VII Theater

#### **TRANSPORTS**

Metro Opera, Madeleine, Havre Caumartin Metro Stations RER A Auber Station AIRPORT Roissy CDC International Airport by Roissybus Opéra Station (50 m)