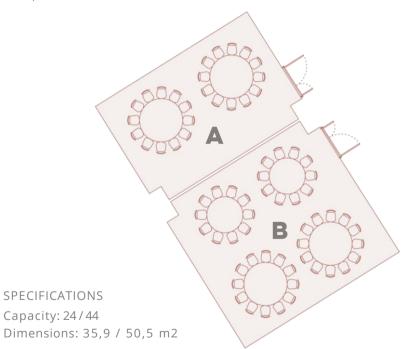

# FLOORPLAN

Cabaret layout A OR B **SPECIFICATIONS** Capacity: 10 / 20 Dimensions: 35,9 / 50,5 m2

FLOOR PLAN

General
Reception
Theatre
Cabaret
Classroom
Banquet
Conference
U-Shape

# FLOORPLAN

U-Shape Layout A OR B A B

FLOOR PLAN

General Reception Theatre Cabaret Classroom Banquet Conference U-Shape

**SPECIFICATIONS** 

Capacity: 14/20

Dimensions: 35,9 / 50,5 m2