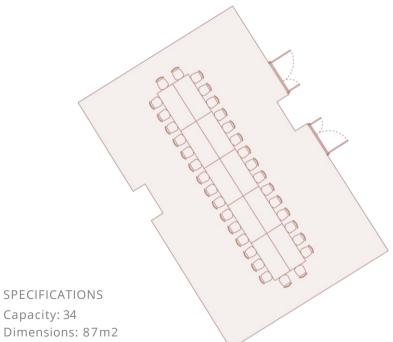

## FLOORPLAN

Classroom layout **SPECIFICATIONS** Capacity: 57 Dimensions: 87m2

FLOOR PLAN

General
Reception
Theatre
Cabaret
Classroom
Banquet
Conference

U-Shape

U-Shape

**SPECIFICATIONS** Capacity: 70

Dimensions: 87m2