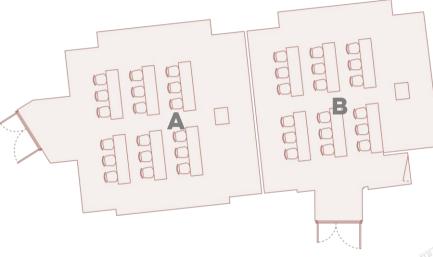

# FLOORPLAN

Banquet layout A + B

FLOOR PLAN

General
Reception
Theatre
Cabaret
Classroom
Banquet
Conference
U-Shape

**SPECIFICATIONS** 

Capacity: 102

Dimensions: 170m2