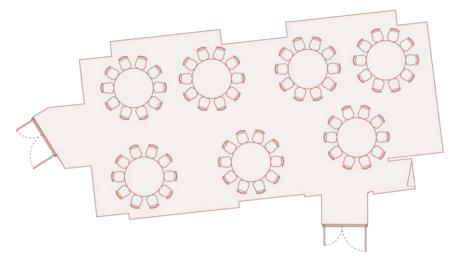

# FLOORPLAN

Banquet layout A + B

FLOOR PLAN

General
Reception
Theatre
Cabaret
Classroom
Banquet
Conference
U-Shape

**SPECIFICATIONS** 

Capacity: 102

Dimensions: 170m2