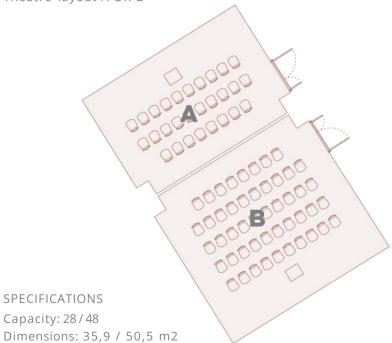

# FLOORPLAN

Cabaret layout A OR B **SPECIFICATIONS** Capacity: 10 / 20 Dimensions: 35,9 / 50,5 m2

FLOOR PLAN

General
Reception
Theatre
Cabaret
Classroom
Banquet
Conference
U-Shape