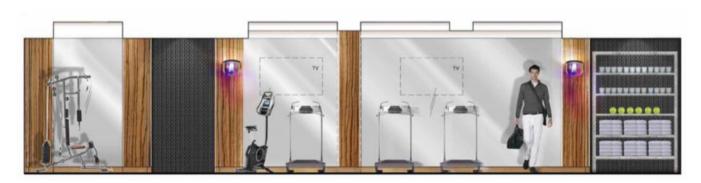

## WELLNESS

#### WELLNESS & HAMMAM by Keiraõ Spa

Designed for soothing beauty treatments, the skincare approach of Wellness by Keiraõ Spa includes naturopathy and alternative medicine. Protocols have been reviewed by therapists and based on Organic and 100% natural products.

• Wellness by Keiraõ Spa includes 2 treatment rooms with a duo facility • Fitness area features a full range of state-of-the-art equipment.