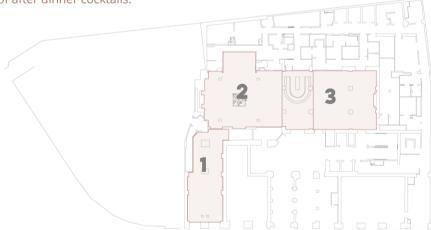

- 1. GALERIE DES NOUVELLES IMAGES
- 2. LE RESTAURANT
- 3. LE BAR LOUNGE

## GALERIE DES NOUVELLES IMAGES

A trendy space in the centre of Paris for private events. The Galerie has a street entrance and opens on to the hotel restaurant.

From the edgiest, most avant-garde cocktail parties to personal appearances by artists, La Galerie is the choice for anyone who loves creative talent and style.