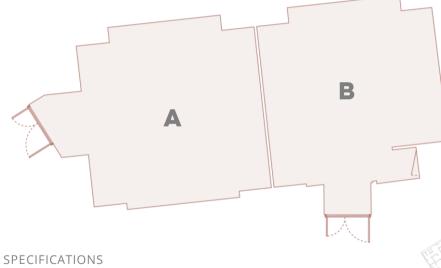

## FLOORPLAN

General layout

FLOOR PLAN

General

Reception

Theatre

Cabaret

Classroom

Banquet

Conference

U-Shape

Capacity: 100

Dimensions: 91m2