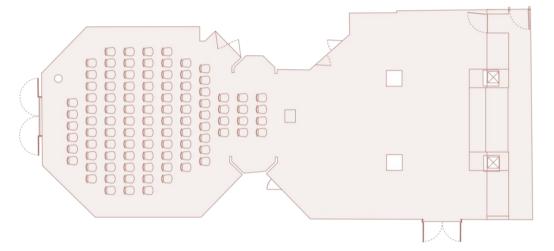

Dimensions: 170m2

Theatre layout

FLOOR PLAN

General
Reception
Theatre
Cabaret
Classroom
Banquet
Conference
U-Shape

**SPECIFICATIONS** 

Capacity: 149

Dimensions: 170m2

Theatre layout 1895 A

FLOOR PLAN

General
Reception
Theatre
Cabaret
Classroom
Banquet
Conference
U-Shape

**SPECIFICATIONS** 

Capacity: 111

Dimensions: 170m2

Cabaret layout

FLOOR PLAN

General
Reception
Theatre
Cabaret
Classroom
Banquet
Conference
U-Shape