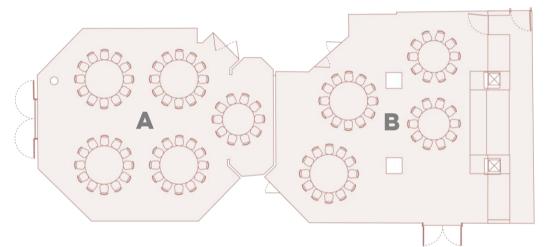

# FLOORPLAN

Banquet layout A + B

FLOOR PLAN

General
Reception
Theatre
Cabaret
Classroom
Banquet
Conference
U-Shape

**SPECIFICATIONS** 

Capacity: 102

Dimensions: 170m2