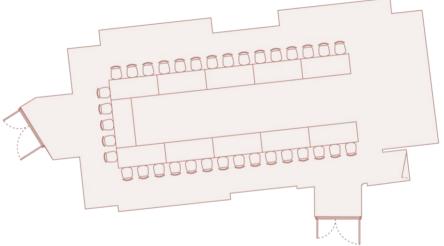

## FLOORPLAN

Classroom layout **SPECIFICATIONS** Capacity: 57 Dimensions: 87m2

FLOOR PLAN

General
Reception
Theatre
Cabaret
Classroom
Banquet
Conference

U-Shape

## FLOORPLAN

Classroom layout

FLOOR PLAN

General Reception Theatre Cabaret Classroom Banquet Conference U-Shape

FLOORPLAN

Banquet Rounds A + B

FLOOR PLAN

General Reception Theatre Cabaret Classroom Banquet Conference

U-Shape

**SPECIFICATIONS** Capacity: 70

Dimensions: 87m2