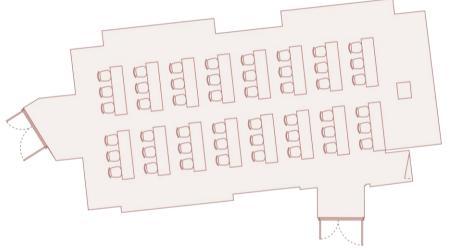

FLOOR PLAN

General
Reception
Theatre
Cabaret
Classroom
Banquet
Conference
U-Shape

**SPECIFICATIONS** 

Capacity: 111

Dimensions: 170m2

Cabaret layout

FLOOR PLAN

General
Reception
Theatre
Cabaret
Classroom
Banquet
Conference
U-Shape