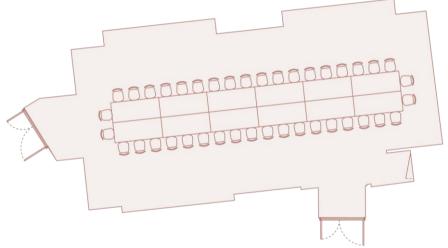

Dimensions: 170m2

Theatre layout

FLOOR PLAN

General
Reception
Theatre
Cabaret
Classroom
Banquet
Conference
U-Shape

**SPECIFICATIONS** 

Capacity: 149

Dimensions: 170m2

Theatre layout 1895 A