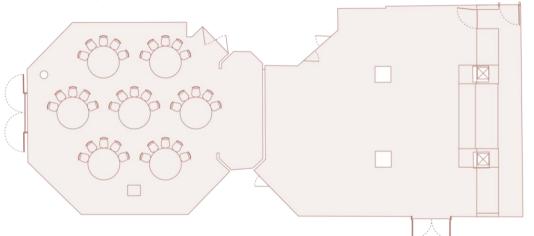

# FLOORPLAN

Banquet layout A + B

FLOOR PLAN

General
Reception
Theatre
Cabaret
Classroom
Banquet
Conference
U-Shape

**SPECIFICATIONS** 

Capacity: 102

Dimensions: 170m2