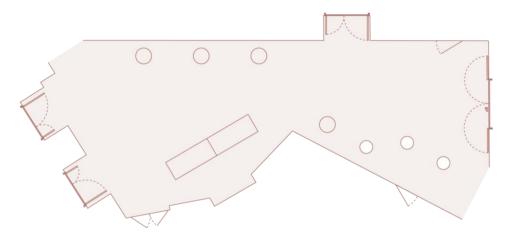

#### **SPECIFICATIONS**

Capacity: 200

Dimensions: 170m2

Reception layout

FLOOR PLAN

General
Reception
Theatre
Cabaret
Classroom
Banquet
Conference
U-Shape

**SPECIFICATIONS** 

Capacity: 200