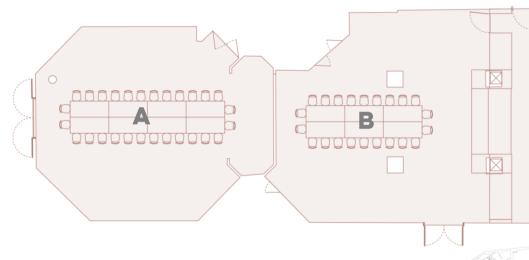

#### **SPECIFICATIONS**

Capacity: 58 / 44 Dimensions: 170m2

Conference layout A OR B

FLOOR PLAN

General
Reception
Theatre
Cabaret
Classroom
Banquet
Conference
U-Shape

**SPECIFICATIONS** 

Capacity: 28 / 22 Dimensions: 170m2