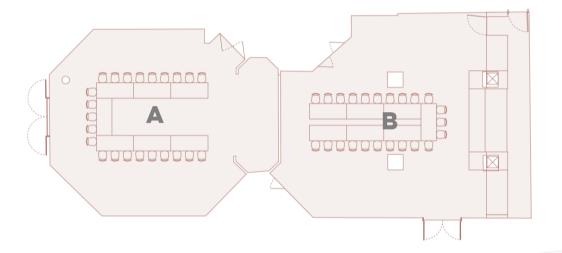

## FLOORPLAN

Theatre layout A + B

FLOOR PLAN

General
Reception
Theatre
Cabaret
Classroom
Banquet
Conference
U-Shape

**SPECIFICATIONS** 

Capacity: 100 Dimensions: 91m2

## FLOORPLAN

Theatre layout A OR B

FLOOR PLAN

General

Reception

Theatre

Cabaret

Classroom

Banquet

Conference

U-Shape

**SPECIFICATIONS** 

Capacity: 42 / 41

Dimensions: 45.6 /45.6 m2