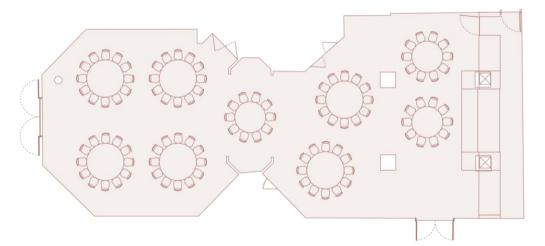

# FLOORPLAN

Banquet layout A + B

FLOOR PLAN

General
Reception
Theatre
Cabaret
Classroom
Banquet
Conference
U-Shape

**SPECIFICATIONS** 

Capacity: 102

Dimensions: 170m2