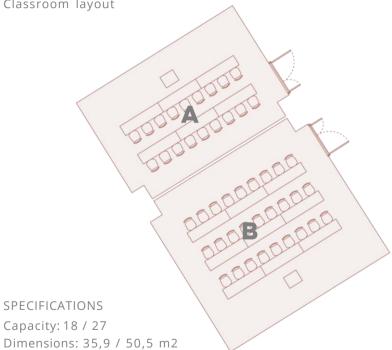

# FLOORPLAN

Cabaret layout A OR B **SPECIFICATIONS** Capacity: 10 / 20 Dimensions: 35,9 / 50,5 m2

FLOOR PLAN

General
Reception
Theatre
Cabaret
Classroom
Banquet
Conference
U-Shape

# FLOORPLAN

U-Shape Layout A OR B A B

FLOOR PLAN

General Reception Theatre Cabaret Classroom Banquet Conference U-Shape

**SPECIFICATIONS** 

Capacity: 14/20

Dimensions: 35,9 / 50,5 m2