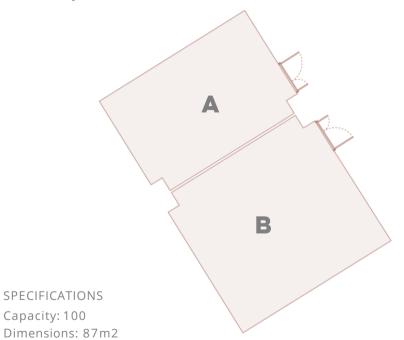

## FLOORPLAN

General Layout

FLOOR PLAN

General
Reception
Theatre
Cabaret
Classroom
Banquet
Conference

U-Shape

FLOORPLAN

Reception Layout A OR B

FLOOR PLAN

General Reception

Theatre

Cabaret

Classroom

Banquet

Conference

U-Shape

SPECIFICATIONS

Capacity: 100

Dimensions: 87m2