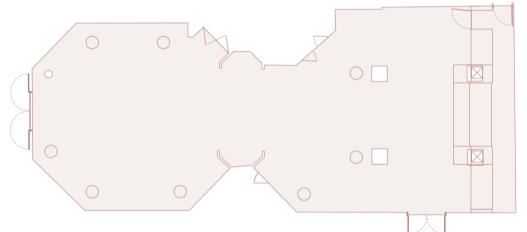

# FLOORPLAN

General layout

FLOOR PLAN

General
Reception
Theatre
Cabaret
Classroom
Banquet
Conference
U-Shape

#### **SPECIFICATIONS**

Capacity: 200

Dimensions: 170m2

Reception layout

FLOOR PLAN

General
Reception
Theatre
Cabaret
Classroom
Banquet
Conference
U-Shape

**SPECIFICATIONS** 

Capacity: 200

Dimensions: 170m2

Theatre layout

FLOOR PLAN

General
Reception
Theatre
Cabaret
Classroom
Banquet
Conference
U-Shape

**SPECIFICATIONS** 

Capacity: 149

Dimensions: 170m2

Theatre layout 1895 A