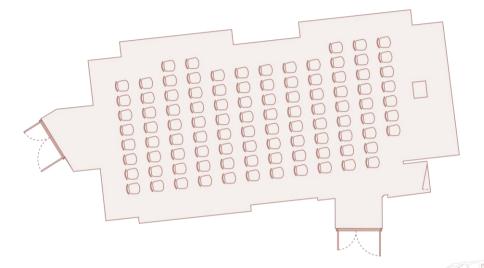

Dimensions: 170m2

Theatre layout

FLOOR PLAN

General
Reception
Theatre
Cabaret
Classroom
Banquet
Conference
U-Shape

**SPECIFICATIONS** 

Capacity: 149

Dimensions: 170m2

Theatre layout 1895 A