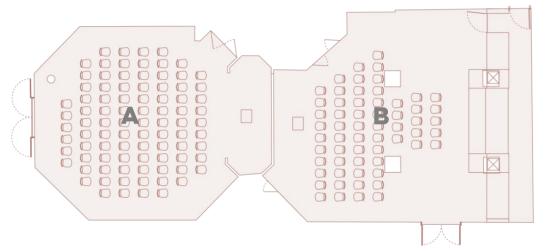

# FLOORPLAN

Banquet layout A + B

FLOOR PLAN

General
Reception
Theatre
Cabaret
Classroom
Banquet
Conference
U-Shape

**SPECIFICATIONS** 

Capacity: 102

Dimensions: 170m2