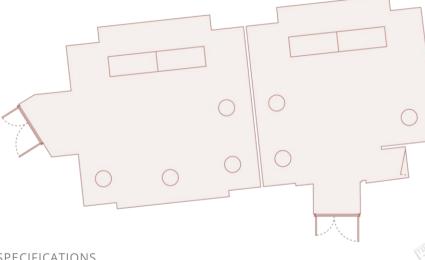

## FLOORPLAN

General layout

FLOOR PLAN

General

Reception

Theatre

Cabaret

Classroom

Banquet

Conference

U-Shape

Capacity: 100

Dimensions: 91m2

# FLOORPLAN

Reception layout

FLOOR PLAN

General

Reception

Theatre

Cabaret

Classroom

Banquet

Conference

U-Shape

**SPECIFICATIONS** 

Capacity: 100

Dimensions: 91m2