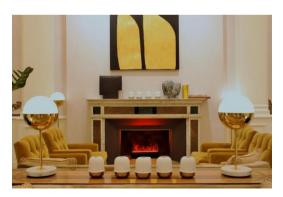

## LE BAR & LOUNGE DU SCRIBE

OVERVIEW

GALLERY FLOOR

FLOORPLAN

**FACILITIES** 

## LE BAR & LOUNGE

Reinvented with the Club spirit in mind by the designer, Tristan Auer, the bar welcomes you upon arrival at 1, rue Scribe.

The bar beats to the rhythm of the capital during the day, and in the evening, in a cozy candlelight ambiance,

our mixology experts invite you to relax away from the hustle and bustle of the city with our retro and stunning cocktails.