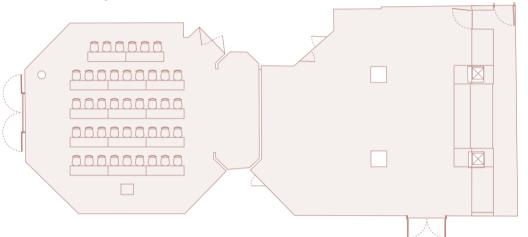

# FLOORPLAN

General layout

FLOOR PLAN

General
Reception
Theatre
Cabaret
Classroom
Banquet
Conference
U-Shape

#### **SPECIFICATIONS**

Capacity: 200

Dimensions: 170m2

Reception layout

FLOOR PLAN

General
Reception
Theatre
Cabaret
Classroom
Banquet
Conference
U-Shape

**SPECIFICATIONS** 

Capacity: 200