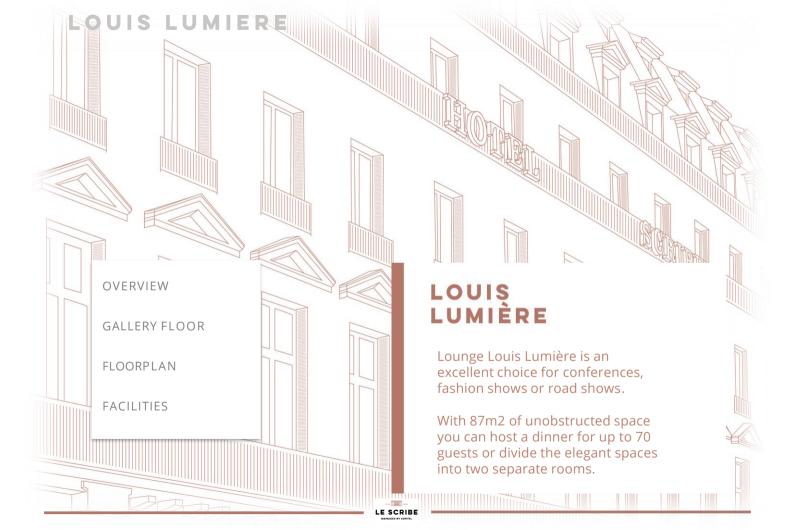

OVERVIEW

GALLERY

FLOORPLAN

**FACILITIES** 

## FLOORPLAN

General Layout

FLOOR PLAN

General
Reception
Theatre
Cabaret
Classroom
Banquet
Conference

U-Shape

FLOORPLAN

Reception Layout A OR B

FLOOR PLAN

General Reception

Theatre

Cabaret

Classroom

Banquet

Conference

U-Shape

SPECIFICATIONS

Capacity: 100

Dimensions: 87m2