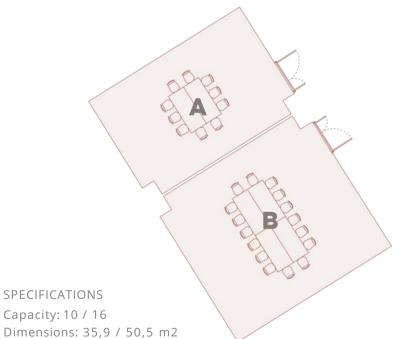

# FLOORPLAN

Cabaret layout A OR B **SPECIFICATIONS** Capacity: 10 / 20 Dimensions: 35,9 / 50,5 m2

FLOOR PLAN

General
Reception
Theatre
Cabaret
Classroom
Banquet
Conference
U-Shape

# FLOORPLAN

U-Shape Layout A OR B A B

FLOOR PLAN

General Reception Theatre Cabaret Classroom Banquet Conference U-Shape

**SPECIFICATIONS** 

Capacity: 14/20

Dimensions: 35,9 / 50,5 m2