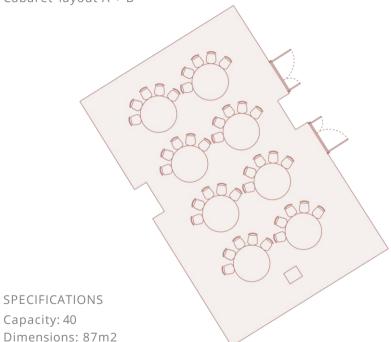

## FLOORPLAN

Classroom layout

FLOOR PLAN

General Reception Theatre Cabaret Classroom Banquet Conference U-Shape

FLOORPLAN

Banquet Rounds A + B

FLOOR PLAN

General Reception Theatre Cabaret Classroom Banquet Conference

U-Shape

**SPECIFICATIONS** Capacity: 70

Dimensions: 87m2