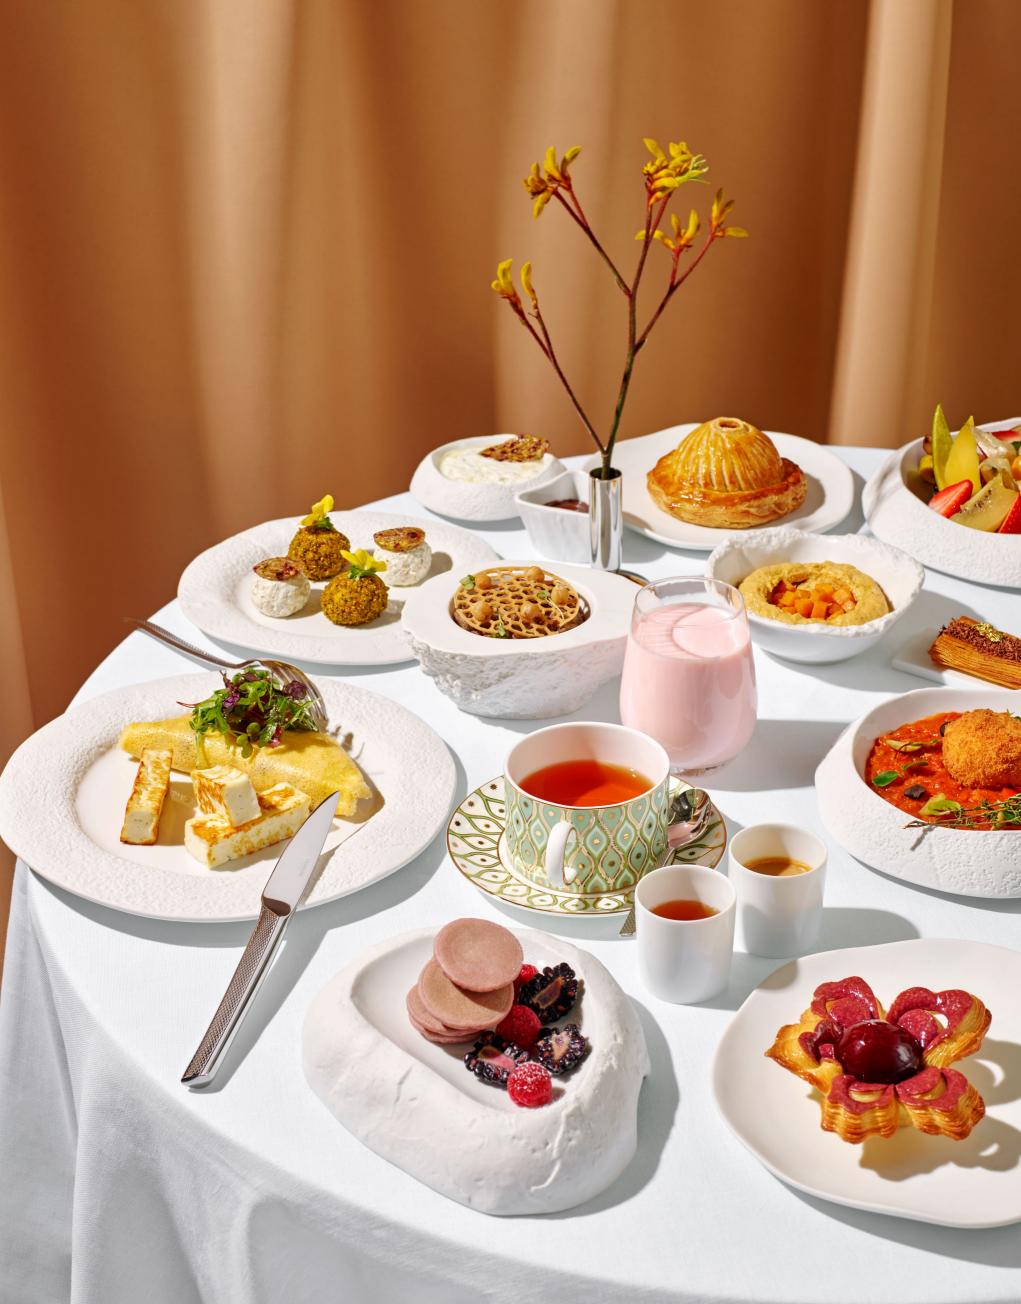

# RAFFLES DOHA BREAKFAST SET

Served 24 hours

Your day begins exactly as it should... slowly, in perfect indulgence and relaxation. Appearing as if by magic, your Raffles butler prepares the sumptuous spread of coffees and teas, breakfast treats and takes their leave.

Where to start? A modern avocado toast or a plate of perfectly crafted twin waffles? All to enjoy in the comfort and private surroundings of your suite. You persue the choices, unsure of where to begin.