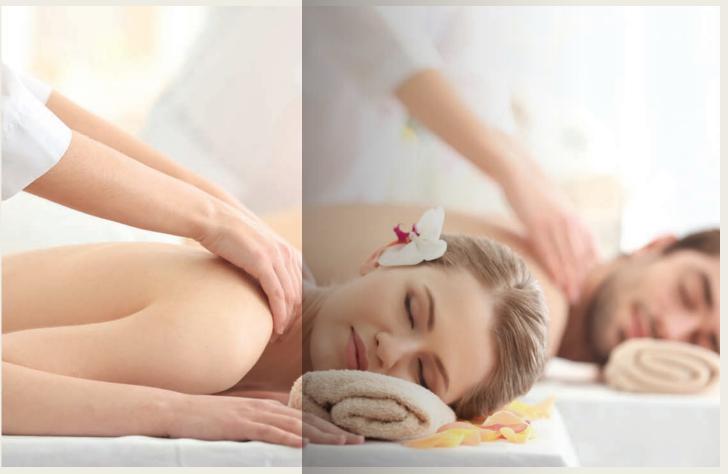

### **BODY MASSAGE**

#### SIGNATURE MASSAGE

75 Minutes

Pamper yourself with this unique full body massage that stimulates blood circulations and soothes tension muscles. Long firm strokes, kneading and small circular will be applied.

#### BALINESE MASSAGE

60/90 Minutes

Medium to strong deep tissue massage with firm stroke of thumb and palm pressure to stimulate blood circulation, improves energy flow and disperses tension.

#### HAWAIIAN MASSAGE

60/90 Minutes

Originating deep revitalizing massage from Hawaii, full body technique applied with rhythmic grace using thumbs, palms and elbows to reduce tension, leaving the entire body relaxed and refreshed.