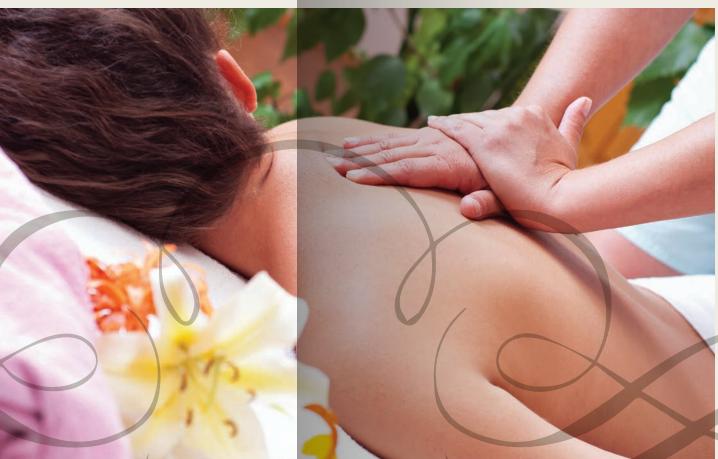

#### SIGNATURE MASSAGE

75 Minutes

Pamper yourself with this unique full body massage that stimulates blood circulations and soothes tension muscles. Long firm strokes, kneading and small circular will be applied.