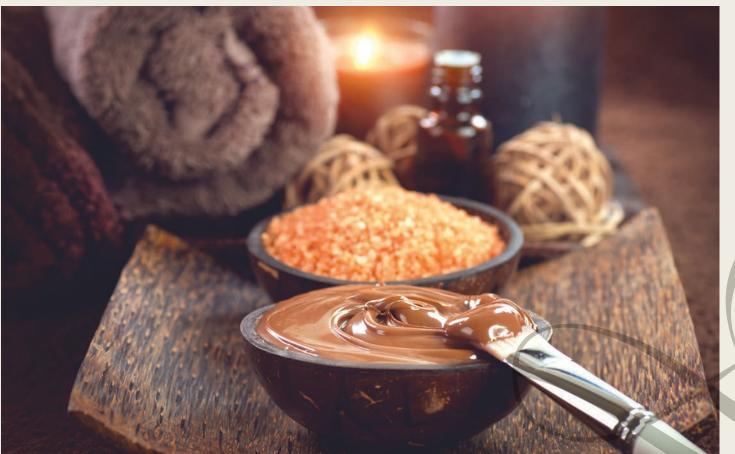

## **BODY SCRUB**

#### EXOTIC LIME & GINGER SALT SCRUB

30 Minutes

Elemis Exotic Lime and Ginger Salt Glow deeply cleanses, polishes, and softens the skin to perfection.