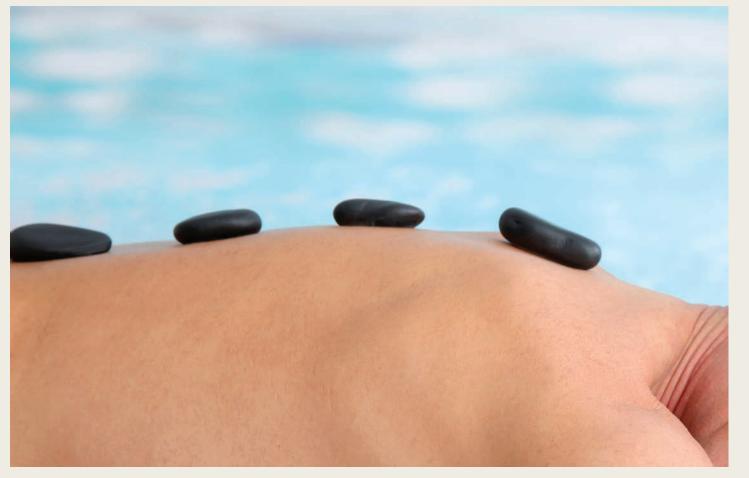

#### HOT STONE THERAPY

90 Minutes

A natural therapy in which the armed stones are placed on the part of your body. The heated stones can be deeply relaxing and relieving for muscle tension and pain.