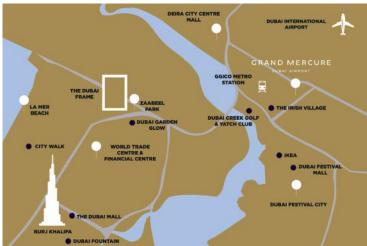

#### LOCATION

Grand Mercure Hotel and Residences Dubai Airport offer guest comfort and convenience with its well-situated property. With its location guest can have access to major shopping destinations in the city such as The Dubai Mall, IKEA, Dubai Festival City and Deira City Centre, and key city attractions such as the Burj Khalifa, The Dubai Fountain, Dubai Frame, La Mer Beach and Laguna Water Park.

For trips a little further afield, the GGICO Metro Station is a -2minute walk from the hotel, while those seeking to discover the cultural wonders of Dubai, the world-famous gold souk and spice souk is just under 15 minutes away.

For an added comfort, a complimentary shuttle bus service to and from Dubai International Airport (5 minutes) is available whilst key business destinations such as Dubai Airport Freezone, Dubai International Financial Centre, World Trade Centre, and Dubai Design District are a mere ride away.

#### **KEY ATTRACTIONS**

| • Dubai International Airport   | 1 km      | The Dubai Frame                   | 8 km    |
|---------------------------------|-----------|-----------------------------------|---------|
| GGICO Metro Station             | 20 meters | World Trade Centre                | 10 km   |
| • Deira City Centre Mall        | 5 km      | • Financial Cente                 | 10 km   |
| • Dubai Festival City Mall      | 5 km      | • La Mer Beach                    | 12.5 km |
| • Ikea                          | 5 km      | • City Walk                       | 11 km   |
| • Dubai Creek Golf & Yatch Club | 5 km      | • The Dubai Mall & Dubai Fountain | 12 km   |
| • Zaabel Park                   | 8km       | • Burj Khalifa                    | 12 km   |