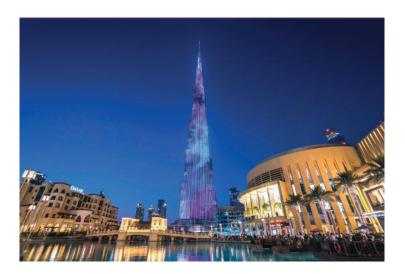

#### LOCATION

Grand Mercure Hotel and Residences Dubai Airport offer guest comfort and convenience with its well-situated property. With its location guest can have access to major shopping destinations in the city such as The Dubai Mall, IKEA, Dubai Festival City and Deira City Centre, and key city attractions such as the Burj Khalifa, The Dubai Fountain, Dubai Frame, La Mer Beach and Laguna Water Park.

#### **KEY ATTRACTIONS**

| • Dubai International Airport   | 1 km      | The Dubai Frame                   | 8 km    |
|---------------------------------|-----------|-----------------------------------|---------|
| GGICO Metro Station             | 20 meters | World Trade Centre                | 10 km   |
| • Deira City Centre Mall        | 5 km      | • Financial Cente                 | 10 km   |
| • Dubai Festival City Mall      | 5 km      | • La Mer Beach                    | 12.5 km |
| • Ikea                          | 5 km      | • City Walk                       | 11 km   |
| • Dubai Creek Golf & Yatch Club | 5 km      | • The Dubai Mall & Dubai Fountain | 12 km   |
| • Zaabel Park                   | 8km       | • Burj Khalifa                    | 12 km   |