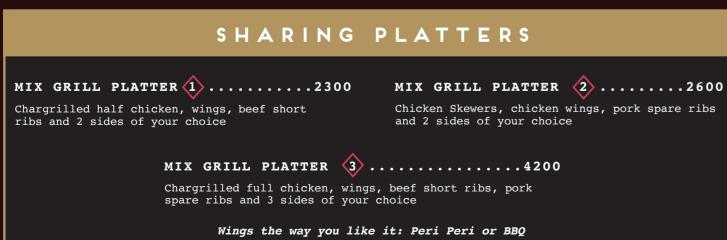

#### SHARING PLATTER.....2400

4 Thai spring rolls, 4 pieces of wings, 4 beef yakitori skewers and 4 crispy tiger prawns

#### CHARGRILLED RACK OF BEEF SHORT

RIBS.....1400 350 grams, basted with BBQ or sweet chilli with 1 side of your choice

#### CHARGRILLED RACK OF BEEF SHORT

450 grams, basted with BBQ or sweet chilli with 1 side of your choice

CHARGRILLED PORK SPARE RIBS....1400 350 grams, basted with BBQ or sweet chilli with 1 side of your choice