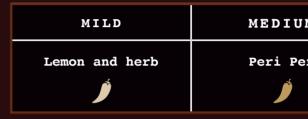

| COURSE                                                                                                                              |                            |
|-------------------------------------------------------------------------------------------------------------------------------------|----------------------------|
| KEN                                                                                                                                 |                            |
| OUNDER CUICKEN                                                                                                                      | 1100                       |
| QUARTER CHICKEN<br>Chargrilled or deep fried chicke<br>with 1 side dish of your choice                                              | 1100<br>en complimented    |
| GRILLED CHICKEN SKEWER                                                                                                              | s1200                      |
| Trio of mustard and lime marinat<br>breasts in cubes, stacked with b<br>complimented with 1 side dish or                            | bell peppers               |
| t: Lemon and herb/Peri Peri                                                                                                         |                            |
|                                                                                                                                     |                            |
| ИМ НОТ                                                                                                                              |                            |
| eri Peri Peri                                                                                                                       |                            |
| Ĵ,                                                                                                                                  |                            |
|                                                                                                                                     |                            |
| F                                                                                                                                   |                            |
|                                                                                                                                     |                            |
| <b>RIB EYE STEAK</b><br>350 grams of prime beef, chargri<br>with salt and pepper. Comes with<br>choice of pepper or chimichurri     | n 1 side and a             |
| <b>LAZY AGED T-BONE</b><br>350 grams of prime beef, chargri<br>seasoned with salt and pepper. O<br>and a choice of pepper or chimic | llled<br>Comes with 1 side |
|                                                                                                                                     |                            |
| к — — <                                                                                                                             |                            |
|                                                                                                                                     |                            |
| <b>CHARGRILLED PORK SPARE</b><br>450 grams, basted with BBQ or so<br>with 1 side of your choice                                     |                            |
|                                                                                                                                     |                            |